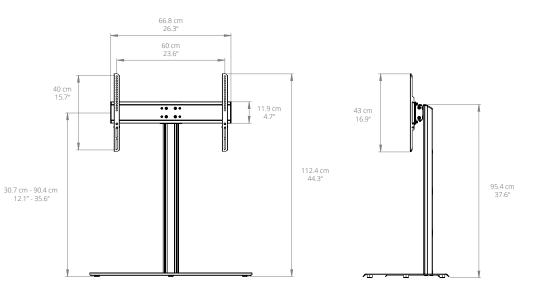

# FEATURES & SPECIFICATIONS

- Fits most flat panel TVs from 42" to 86"
- Supports TVs up to 125 lb (57 kg)
- Accommodates VESA sizes from 200x200 to 600x400
- 32° of swivel in either direction
- Accessible tilt mechanism provides +10° to -5° of tilt angle
- Height adjustable between 12.1" (30.7 cm) and 35.6"
   (90.4 cm), depending on screen size
- Security tether allows the stand to be secured to a stud
- Adjustable rubber feet add stability
- Integrated cable management

- Solid steel and aluminum construction with durable
  powder coated finish
- Assembly manual and all TV mounting hardware is included
- Five year manufacturer's warranty
- Shipping box weight: 57.3 lb (26 kg)
- Shipping box dimensions: 38.3" x 22" x 5.1" (97.3 x 56 x 13 cm)
- Product weight: 46.3 lb (21 kg)
- UPC: 800152720920