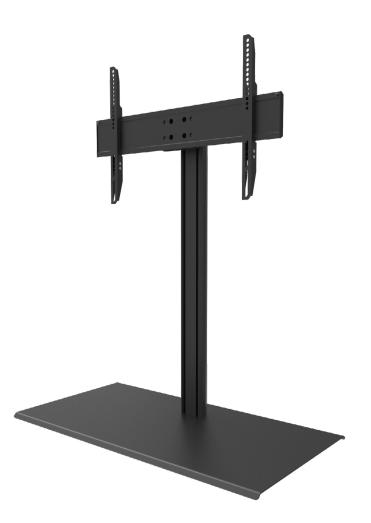

# TTS150

Enjoy your ultra-large home theatre experience with peace of mind with the premium TTS150 adjustable TV stand. Designed to sit on your furniture, the tabletop TV mount is a step beyond stock TV stands. It supports the largest TVs currently available with a weight capacity of 125 lbs, plus includes a safety tether for extra security. Its single column design features 12.7" to 35.6" of height adjustment along with 32° of swivel, tilt, and leveling. The TTS150 offers easy, non-destructive installation and added functionality over the included TV legs.

#### **FITS EXTRA LARGE TVS**

Even your largest TV is secure with the TTS150 tabletop TV stand. With a sturdy column design, the TTS150 can support your extra-large TV up to 86" and 125 lbs.

#### ADJUSTABLE HEIGHT, SWIVEL & TILT

Set your TV to the best viewing angle with 32° swivel, +10° to -5° of tilt, horizontal leveling, and height adjustment. Unlike stock TV stands, this swiveling TV stand offers premium maneuverability for better viewing.

### STABLE

Use the provided safety tether to anchor your TV for extra stability. Protect and enjoy your investment with peace of mind.

## SIMPLE INSTALLATION

This tabletop TV mount is easy to install, saves your walls from damage and features a minimal design that blends seamlessly with your decor.

## **CABLE MANAGEMENT**

Route your cables through the center of the column and keep your entertainment area tidy and distraction-free.

Supporting your digital lifestyle™ office: 778.284.6942 | fax: 778.284.6945 | toll free: 888.848.2643