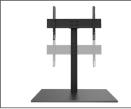

# **TECHNICAL ILLUSTRATIONS**

#### ADJUSTABLE HEIGHT, SWIVEL & TILT

Set your TV to the best viewing angle with 32° swivel, +10° to -5° of tilt, horizontal leveling, and height adjustment. Unlike stock TV stands, this swiveling TV stand offers premium maneuverability for better viewing.