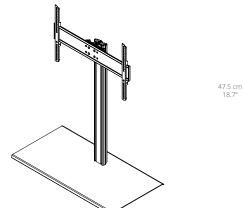

# TTS150

Enjoy your ultra-large home theatre experience with peace of mind with the premium TTS150 adjustable TV stand. Designed to sit on your furniture, the tabletop TV mount is a step beyond stock TV stands. It supports the largest TVs currently available with a weight capacity of 125 lbs, plus includes a safety tether for extra security. Its single column design features 12.7" to 35.6" of height adjustment along with 32° of swivel, tilt, and leveling. The TTS150 offers easy, non-destructive installation and added functionality over the included TV legs.

# FEATURES & SPECIFICATIONS

- Fits most flat panel TVs from 42" to 86"
- Supports TVs up to 125 lb (57 kg)
- Accommodates VESA sizes from 200x200 to 600x400
- 32° of swivel in either direction
- Accessible tilt mechanism provides +10° to -5° of tilt angle
- Height adjustable between 12.1" (30.7 cm) and 35.6"
   (90.4 cm), depending on screen size
- Security tether allows the stand to be secured to a stud
- Adjustable rubber feet add stability
- Integrated cable management