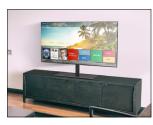

# TTS150

Enjoy your ultra-large home theatre experience with peace of mind with the premium TTS150 adjustable TV stand. Designed to sit on your furniture, the tabletop TV mount is a step beyond stock TV stands. It supports the largest TVs currently available with a weight capacity of 125 lbs, plus includes a safety tether for extra security. Its single column design features 12.7" to 35.6" of height adjustment along with 32° of swivel, tilt, and leveling. The TTS150 offers easy, non-destructive installation and added functionality over the included TV legs.

#### **FITS EXTRA LARGE TVS**

Even your largest TV is secure with the TTS150 tabletop TV stand. With a sturdy column design, the TTS150 can support your extra-large TV up to 86" and 125 lbs.