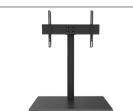

# **TECHNICAL ILLUSTRATIONS**

## SIMPLE INSTALLATION

This tabletop TV mount is easy to install, saves your walls from damage and features a minimal design that blends seamlessly with your decor.