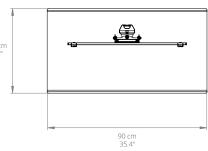

# FEATURES & SPECIFICATIONS

- Fits most flat panel TVs from 42" to 86"
- Supports TVs up to 125 lb (57 kg)
- Accommodates VESA sizes from 200x200 to 600x400
- 32° of swivel in either direction
- Accessible tilt mechanism provides +10° to -5° of tilt angle
- Height adjustable between 12.1" (30.7 cm) and 35.6"
   (90.4 cm), depending on screen size
- Security tether allows the stand to be secured to a stud
- Adjustable rubber feet add stability
- Integrated cable management