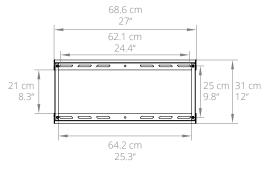

### **FEATURES & SPECIFICATIONS**

- Fits most TVs from 43" to 90"
- · Supports TVs up to 150 lb (68 kg)
- Accommodates VESA sizes from 100x100 to 600x450
- Tilt mechanism provides +12° to -2° of angle
- 8° of swivel left or right, depending on screen size
- Sits 2.4" (6.1 cm) from the wall
- Extends up to 6" (15.2 cm) from the wall
- · Adjustable horizontal leveling
- 27" (68.6 cm) dual stud wall plate accommodates up to 24" stud spacing and lateral shift depending on VESA pattern

- Solid steel construction with durable powder coated finish
- Includes manual and all mounting hardware for wood stud and concrete installation
- Five year manufacturer's warranty
- · Shipping box weight: 13.9 lb (6.3 kg)
- Shipping Box Dimensions: 30.4" x 6.8" x 3.9" (77.3 x 17.3 x 9.8 cm)
- Product Weight: 12.1 lb (5.5 kg)
- · UPC: 800152721347