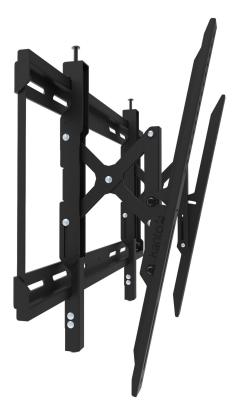

# TE300

The TE300 extendable tilting TV mount offers the simplicity of a tilt mount with none of the drawbacks. TE300 eliminates the need to plan cabling in advance by pulling away from the wall up to 6" providing easy access to the back of your TV. This extension allows TE300 to pan 8 degrees to left or right, while 12 degrees of forward tilt and 2 degrees backward tilt help avoid glare and improve visibility when mounted above eye level. To ensure perfect TV placement, oversized TV brackets let you adjust your TV vertically while the wide, open-frame wall bracket provides horizontal adjustment and an area to route cables. Capable of supporting up to 150 lbs, any TV between 43" and 90" can mount safely and securely to the TE300 tilting tv mount.

### **FEATURES & SPECIFICATIONS**

- Fits most TVs from 43" to 90"
- · Supports TVs up to 150 lb (68 kg)
- Accommodates VESA sizes from 100x100 to 600x450
- Tilt mechanism provides +12° to -2° of angle
- 8° of swivel left or right, depending on screen size
- Sits 2.4" (6.1 cm) from the wall
- Extends up to 6" (15.2 cm) from the wall
- · Adjustable horizontal leveling
- 27" (68.6 cm) dual stud wall plate accommodates up to 24" stud spacing and lateral shift depending on VESA pattern

#### **ENHANCED VISIBILITY**

The design of TE300 tilting TV mount lets you pan your TV up to 8 degrees left or right. With the ability to tilt forward 12 degrees or backward 2 degrees you'll be able to position your TV perfectly for comfortable viewing.

#### **EASY INSTALLATION**

Simply screw two brackets to your TV, secure the wallplate to the studs in your wall, and hang your TV. Because you have easy access to the back of your TV at any time, managing cables is a simple task.

#### PERFECT PLACEMENT

Nail your TVs placement with oversized TV brackets that let you adjust your TV vertically and a wide wall plate for horizontal adjustment. Post installation leveling is included for a professional looking finished result.