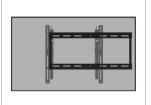

# TE300

The TE300 extendable tilting TV mount offers the simplicity of a tilt mount with none of the drawbacks. TE300 eliminates the need to plan cabling in advance by pulling away from the wall up to 6" providing easy access to the back of your TV. This extension allows TE300 to pan 8 degrees to left or right, while 12 degrees of forward tilt and 2 degrees backward tilt help avoid glare and improve visibility when mounted above eye level. To ensure perfect TV placement, oversized TV brackets let you adjust your TV vertically while the wide, open-frame wall bracket provides horizontal adjustment and an area to route cables. Capable of supporting up to 150 lbs, any TV between 43" and 90" can mount safely and securely to the TE300 tilting tv mount.

### **FEATURES & SPECIFICATIONS**

- Fits most TVs from 43" to 90"
- · Supports TVs up to 150 lb (68 kg)
- Accommodates VESA sizes from 100x100 to 600x450
- Tilt mechanism provides +12° to -2° of angle
- 8° of swivel left or right, depending on screen size
- Sits 2.4" (6.1 cm) from the wall
- Extends up to 6" (15.2 cm) from the wall
- · Adjustable horizontal leveling
- 27" (68.6 cm) dual stud wall plate accommodates up to 24" stud spacing and lateral shift depending on VESA pattern