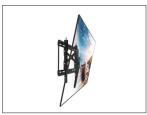

#### **ENHANCED VISIBILITY**

The design of TE300 tilting TV mount lets you pan your TV up to 8 degrees left or right. With the ability to tilt forward 12 degrees or backward 2 degrees you'll be able to position your TV perfectly for comfortable viewing.