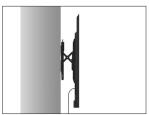

#### **EASY INPUT ACCESS**

6" of extension lets you access cables at the rear of your TV - something standard tilt mounts can't do. A spacious open wall plate allows you to mount over electrical outlets or media boxes for clean cable routing.

#### **EASY INSTALLATION**

Simply screw two brackets to your TV, secure the wallplate to the studs in your wall, and hang your TV. Because you have easy access to the back of your TV at any time, managing cables is a simple task.