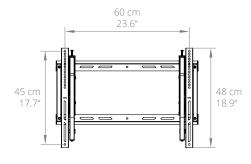

### **FEATURES & SPECIFICATIONS**

- Fits most TVs from 43" to 90"
- · Supports TVs up to 150 lb (68 kg)
- Accommodates VESA sizes from 100x100 to 600x450
- Tilt mechanism provides +12° to -2° of angle
- 8° of swivel left or right, depending on screen size
- Sits 2.4" (6.1 cm) from the wall
- Extends up to 6" (15.2 cm) from the wall
- · Adjustable horizontal leveling
- 27" (68.6 cm) dual stud wall plate accommodates up to 24" stud spacing and lateral shift depending on VESA pattern

- Solid steel construction with durable powder coated finish
- Includes manual and all mounting hardware for wood stud and concrete installation
- Five year manufacturer's warranty
- · Shipping box weight: 13.9 lb (6.3 kg)
- Shipping Box Dimensions: 30.4" x 6.8" x 3.9" (77.3 x 17.3 x 9.8 cm)
- Product Weight: 12.1 lb (5.5 kg)
- · UPC: 800152721347