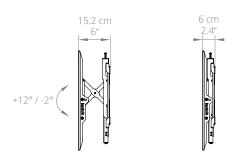

### **FEATURES & SPECIFICATIONS**

- Fits most TVs from 43" to 90"
- · Supports TVs up to 150 lb (68 kg)
- Accommodates VESA sizes from 100x100 to 600x450
- Tilt mechanism provides +12° to -2° of angle
- 8° of swivel left or right, depending on screen size
- Sits 2.4" (6.1 cm) from the wall
- Extends up to 6" (15.2 cm) from the wall
- · Adjustable horizontal leveling
- 27" (68.6 cm) dual stud wall plate accommodates up to 24" stud spacing and lateral shift depending on VESA pattern

#### **EASY INPUT ACCESS**

6" of extension lets you access cables at the rear of your TV - something standard tilt mounts can't do. A spacious open wall plate allows you to mount over electrical outlets or media boxes for clean cable routing.

#### **ENHANCED VISIBILITY**

The design of TE300 tilting TV mount lets you pan your TV up to 8 degrees left or right. With the ability to tilt forward 12 degrees or backward 2 degrees you'll be able to position your TV perfectly for comfortable viewing.