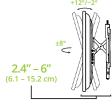

### **FEATURES & SPECIFICATIONS**

- Fits most TVs from 43" to 90"
- · Supports TVs up to 150 lb (68 kg)
- Accommodates VESA sizes from 100x100 to 600x450
- Tilt mechanism provides +12° to -2° of angle
- 8° of swivel left or right, depending on screen size
- Sits 2.4" (6.1 cm) from the wall
- Extends up to 6" (15.2 cm) from the wall
- · Adjustable horizontal leveling
- 27" (68.6 cm) dual stud wall plate accommodates up to 24" stud spacing and lateral shift depending on VESA pattern

#### **ENHANCED VISIBILITY**

The design of TE300 tilting TV mount lets you pan your TV up to 8 degrees left or right. With the ability to tilt forward 12 degrees or backward 2 degrees you'll be able to position your TV perfectly for comfortable viewing.