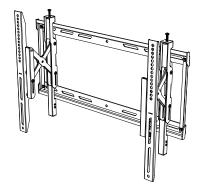

## **TECHNICAL ILLUSTRATIONS**

#### **EASY INSTALLATION**

Simply screw two brackets to your TV, secure the wallplate to the studs in your wall, and hang your TV. Because you have easy access to the back of your TV at any time, managing cables is a simple task.

#### PERFECT PLACEMENT

Nail your TVs placement with oversized TV brackets that let you adjust your TV vertically and a wide wall plate for horizontal adjustment. Post installation leveling is included for a professional looking finished result.