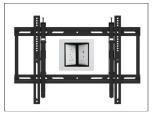

### **FEATURES & SPECIFICATIONS**

- Fits most TVs from 43" to 90"
- · Supports TVs up to 150 lb (68 kg)
- Accommodates VESA sizes from 100x100 to 600x450
- Tilt mechanism provides +12° to -2° of angle
- 8° of swivel left or right, depending on screen size
- Sits 2.4" (6.1 cm) from the wall
- Extends up to 6" (15.2 cm) from the wall
- · Adjustable horizontal leveling
- 27" (68.6 cm) dual stud wall plate accommodates up to 24" stud spacing and lateral shift depending on VESA pattern

#### **EASY INPUT ACCESS**

6" of extension lets you access cables at the rear of your TV - something standard tilt mounts can't do. A spacious open wall plate allows you to mount over electrical outlets or media boxes for clean cable routing.

#### PERFECT PLACEMENT

Nail your TVs placement with oversized TV brackets that let you adjust your TV vertically and a wide wall plate for horizontal adjustment. Post installation leveling is included for a professional looking finished result.