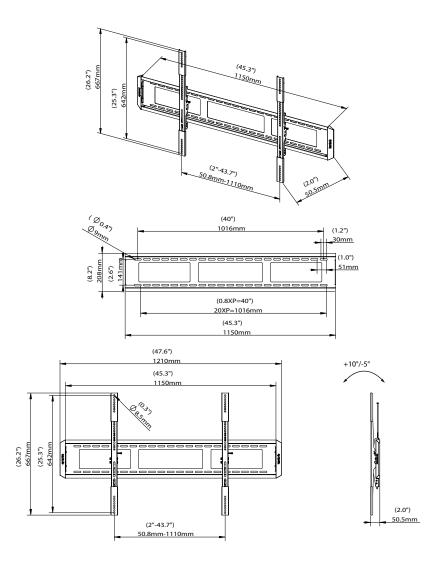

# **TECHNICAL ILLUSTRATIONS**

Supporting your digital lifestyle™

Kanto Living 2390 Canoe Avenue, Coquitlam, BC, V3K 6C2 office: 778.284.6942 | fax: 778.284.6945 | toll free: 888.848.2643

## **FEATURES & SPECIFICATIONS**

- Fits most flat panel TVs from 60" to 90"
- · Supports TVs up to 200 lb (91 kg)
- Accommodates VESA sizes from 400x400 to 1100x600
- Accessible tilt mechanism provides a +10° to -5° tilt angle
- Sits 2" (5 cm) from the wall
- · Adjustable horizontal leveling
- 45.3" (115 cm) wall plate allows mounting to three 16" studs, or offsetting on 24" stud centers
- Solid steel construction with durable powder coated finish

#### STRONG WALL PLATE

The T6090 is designed with two rows of mounting slots for extra strength and, using up to six lag bolts on three studs, supports very heavy TVs up to 200 pounds. It provides some offset abilities depending on your TV size, allowing you to position your TV across the wall plate. Made of solid steel, the 45.3" wall plate mounts on either three 16" studs or two 24" studs.