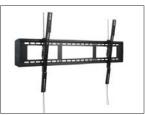

## **TILTING DUAL STUD MOUNTS**

# T6090

## Showcase what you love.

Now that you've invested in a giant screen, get it fastened to the wall securely with the T6090, and easily tilt it to the viewing angle you want. As long as your TV is under 200 pounds, you're in business.

Accommodating a wide range of VESA patterns, your TV is almost certain to fit perfectly. To move your TV left or right, use the quick-release cords to detach and re-attach wherever you see fit.

Your TV will sit a mere 2" from the wall.