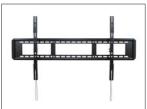

#### STRONG WALL PLATE

The T6090 is designed with two rows of mounting slots for extra strength and, using up to six lag bolts on three studs, supports very heavy TVs up to 200 pounds. It provides some offset abilities depending on your TV size, allowing you to position your TV across the wall plate. Made of solid steel, the 45.3" wall plate mounts on either three 16" studs or two 24" studs.

# **TECHNICAL ILLUSTRATIONS**

Supporting your digital lifestyle™

Kanto Living 2390 Canoe Avenue, Coquitlam, BC, V3K 6C2 office: 778.284.6942 | fax: 778.284.6945 | toll free: 888.848.2643