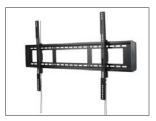

#### STRONG WALL PLATE

The T6090 is designed with two rows of mounting slots for extra strength and, using up to six lag bolts on three studs, supports very heavy TVs up to 200 pounds. It provides some offset abilities depending on your TV size, allowing you to position your TV across the wall plate. Made of solid steel, the 45.3" wall plate mounts on either three 16" studs or two 24" studs.

# **TECHNICAL ILLUSTRATIONS**

Supporting your digital lifestyle™

Kanto Living 2390 Canoe Avenue, Coquitlam, BC, V3K 6C2 office: 778.284.6942 | fax: 778.284.6945 | toll free: 888.848.2643