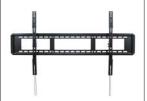

#### STRONG WALL PLATE

The T6090 is designed with two rows of mounting slots for extra strength and, using up to six lag bolts on three studs, supports very heavy TVs up to 200 pounds. It provides some offset abilities depending on your TV size, allowing you to position your TV across the wall plate. Made of solid steel, the 45.3" wall plate mounts on either three 16" studs or two 24" studs.

# **TECHNICAL ILLUSTRATIONS**

Supporting your digital lifestyle™

Kanto Living 2390 Canoe Avenue, Coquitlam, BC, V3K 6C2 office: 778.284.6942 | fax: 778.284.6945 | toll free: 888.848.2643