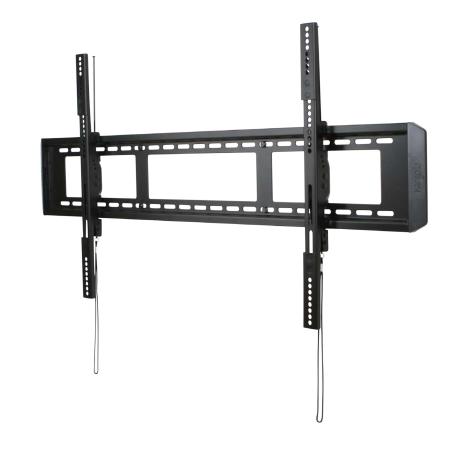

## **TILTING DUAL STUD MOUNTS**

# T6090

## Showcase what you love.

Now that you've invested in a giant screen, get it fastened to the wall securely with the T6090, and easily tilt it to the viewing angle you want. As long as your TV is under 200 pounds, you're in business.

Accommodating a wide range of VESA patterns, your TV is almost certain to fit perfectly. To move your TV left or right, use the quick-release cords to detach and re-attach wherever you see fit.

Your TV will sit a mere 2" from the wall.

## **QUICK LOCK MECHANISM**

The spring-loaded locks click neatly into place as you swing the bottom of your TV to the wall. Always within reach, the guick release cords extend below the mount and offer a quick and easy way to detach your TV from the mount and remove it from the wall. This makes it easy to install or remove cables at the back of your TV.

#### STRONG WALL PLATE

The T6090 is designed with two rows of mounting slots for extra strength and, using up to six lag bolts on three studs, supports very heavy TVs up to 200 pounds. It provides some offset abilities depending on your TV size, allowing you to position your TV across the wall plate. Made of solid steel, the 45.3" wall plate mounts on either three 16" studs or two 24" studs.