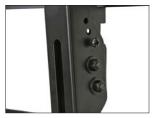

## **QUICK LOCK MECHANISM**

The spring-loaded locks click neatly into place as you swing the bottom of your TV to the wall. Always within reach, the guick release cords extend below the mount and offer a quick and easy way to detach your TV from the mount and remove it from the wall. This makes it easy to install or remove cables at the back of your TV.

#### **TILT LOCK SCREWS**

Using the included tilt lock screws, you can lock your TV at fixed intervals of +5°, 0°, and -5°. This added feature makes it easy to guarantee the selected position.