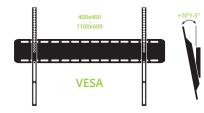

Accommodating a wide range of VESA patterns, your TV is almost certain to fit perfectly. To move your TV left or right, use the quick-release cords to detach and re-attach wherever you see fit.

Your TV will sit a mere 2" from the wall.

#### FITS VESA SIZES TO 1100x600

The T6090 is compatible with a range of VESA patterns from 400x400 up to 1100x600, to support even the largest TVs.

#### 15 DEGREES OF TILT

With the T6090, your TV can be tilted up to 10° forward and 5° backward. You can easily make small but important changes to the tilt of your TV. Eliminate glare and enjoy the perfect angle with this convenient feature. The tilt system comes pretensioned from the factory, but can be tightened if necessary.