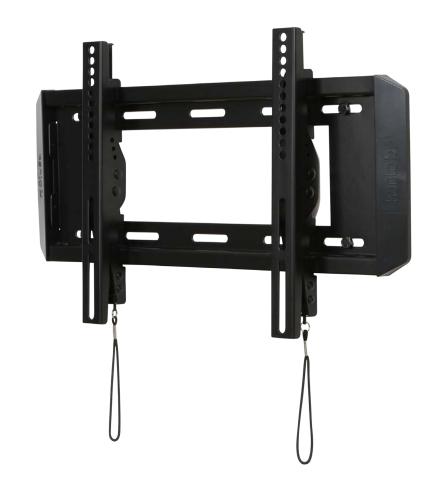

# The perfect tilting mount for your smaller TV.

For a sturdy and simple mounting solution, choose the T2337. It carries standard features such as a tilting mechanism and fits a wide range of VESA patterns.

It allows your TV to sit close to the wall and offers quick release cords which let you detach your TV and re-attach it in your preferred viewing position to suit your needs. It can support up to 100 pounds - if your TV weighs this much, we recommend asking someone to give you a helping hand. Functionality + Simplicity + Strength. The T2337 from Kanto.

## **QUICK LOCK MECHANISM**

The spring-loaded locks click neatly into place as you swing the bottom of your TV to the wall. Always within reach, the quick release cords extend below the mount and offer a quick and easy way to detach your TV from the mount and remove it from the wall. This makes it easy to install or remove cables at the back of your TV.

#### STRONG WALL PLATE

The T2337 is designed with two rows of mounting slots for extra strength and uses four lag bolts for installation. It provides some offset abilities depending on your TV size allowing you to position your TV across the wall plate. Made of solid steel, the 19.7" wall plate mounts on 16" stud spacing.