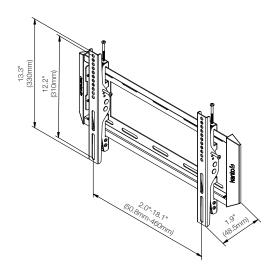

### **FEATURES & SPECIFICATIONS**

- Fits most flat panel TVs from 23" to 37"
- · Supports TVs up to 100 lb (45 kg)
- Accommodates VESA sizes from 100x100 to 400x300
- Accessible tilt mechanism provides a +10° to -5° tilt angle
- Sits 1.9" (4.8 cm) from the wall
- · Adjustable horizontal leveling
- 19.7" (50 cm) dual stud wall plate accommodates up to 16" stud spacing
- Solid steel construction with durable powder coated finish

## **TECHNICAL ILLUSTRATIONS**

Supporting your digital lifestyle™

Kanto Living 2390 Canoe Avenue, Coquitlam, BC, V3K 6C2 office: 778.284.6942 | fax: 778.284.6945 | toll free: 888.848.2643