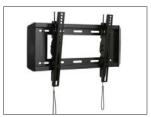

## **QUICK LOCK MECHANISM**

The spring-loaded locks click neatly into place as you swing the bottom of your TV to the wall. Always within reach, the quick release cords extend below the mount and offer a quick and easy way to detach your TV from the mount and remove it from the wall. This makes it easy to install or remove cables at the back of your TV.

#### STRONG WALL PLATE

The T2337 is designed with two rows of mounting slots for extra strength and uses four lag bolts for installation. It provides some offset abilities depending on your TV size allowing you to position your TV across the wall plate. Made of solid steel, the 19.7" wall plate mounts on 16" stud spacing.