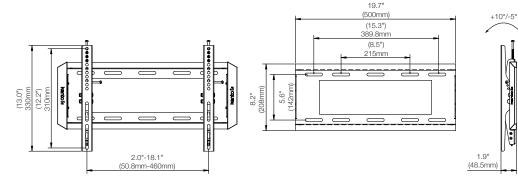

### **FEATURES & SPECIFICATIONS**

- Fits most flat panel TVs from 23" to 37"
- · Supports TVs up to 100 lb (45 kg)
- Accommodates VESA sizes from 100x100 to 400x300
- Accessible tilt mechanism provides a +10° to -5° tilt angle
- Sits 1.9" (4.8 cm) from the wall
- · Adjustable horizontal leveling
- 19.7" (50 cm) dual stud wall plate accommodates up to 16" stud spacing
- Solid steel construction with durable powder coated finish

#### STRONG WALL PLATE

The T2337 is designed with two rows of mounting slots for extra strength and uses four lag bolts for installation. It provides some offset abilities depending on your TV size allowing you to position your TV across the wall plate. Made of solid steel, the 19.7" wall plate mounts on 16" stud spacing.

#### 15 DEGREES OF TILT

With 10° of forward tilt and 5° backward tilt, the T2337 provides just the right amount of range to make the proper adjustments to optimize your viewing angle.