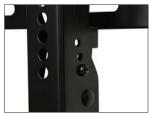

#### STRONG WALL PLATE

The T2337 is designed with two rows of mounting slots for extra strength and uses four lag bolts for installation. It provides some offset abilities depending on your TV size allowing you to position your TV across the wall plate. Made of solid steel, the 19.7" wall plate mounts on 16" stud spacing.

## **TILT LOCK SCREWS**

Using the included tilt lock screws, you can lock your TV at fixed intervals of +5°, 0°, and -5°. This added feature makes it easy to guarantee the selected position.