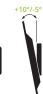

#### 15 DEGREES OF TILT

With 10° of forward tilt and 5° backward tilt, the T2337 provides just the right amount of range to make the proper adjustments to optimize your viewing angle.