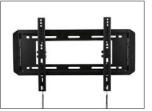

#### STRONG WALL PLATE

The T2337 is designed with two rows of mounting slots for extra strength and uses four lag bolts for installation. It provides some offset abilities depending on your TV size allowing you to position your TV across the wall plate. Made of solid steel, the 19.7" wall plate mounts on 16" stud spacing.