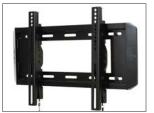

# The perfect tilting mount for your smaller TV.

For a sturdy and simple mounting solution, choose the T2337. It carries standard features such as a tilting mechanism and fits a wide range of VESA patterns.

It allows your TV to sit close to the wall and offers quick release cords which let you detach your TV and re-attach it in your preferred viewing position to suit your needs. It can support up to 100 pounds - if your TV weighs this much, we recommend asking someone to give you a helping hand. Functionality + Simplicity + Strength. The T2337 from Kanto.

### **FEATURES & SPECIFICATIONS**

- Fits most flat panel TVs from 23" to 37"
- · Supports TVs up to 100 lb (45 kg)
- Accommodates VESA sizes from 100x100 to 400x300
- Accessible tilt mechanism provides a +10° to -5° tilt angle
- Sits 1.9" (4.8 cm) from the wall
- · Adjustable horizontal leveling
- 19.7" (50 cm) dual stud wall plate accommodates up to 16" stud spacing
- Solid steel construction with durable powder coated finish