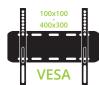

### **FEATURES & SPECIFICATIONS**

- Fits most flat panel TVs from 23" to 37"
- · Supports TVs up to 100 lb (45 kg)
- Accommodates VESA sizes from 100x100 to 400x300
- Accessible tilt mechanism provides a +10° to -5° tilt angle
- Sits 1.9" (4.8 cm) from the wall
- · Adjustable horizontal leveling
- 19.7" (50 cm) dual stud wall plate accommodates up to 16" stud spacing
- Solid steel construction with durable powder coated finish

#### FITS VESA SIZES TO 400x300

The T2337 is compatible with a range of VESA patterns from 100x100 up to 400x300.