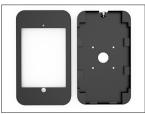

#### **LOCKING ENCLOSURE**

You can have peace of mind knowing your investment is safely locked. When you're ready to remove the iPad, you can easily do so with one of the two included locking keys.

#### **BUTTON AND CAMERA CUT-OUTS**

Cut-outs allow for unobstructed use of the iPad.