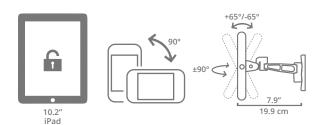

#### **FEATURES & SPECIFICATIONS**

- Securely fits 10.2" iPad models
- 90° rotation for portrait and landscape screen orientation
- Extends up to 7.9" (19.9 cm) from the wall
- Full-motion design provides unlimited viewing angles
- +65°/-65° of tilt for the best viewing angle
- 90° of swivel left or right for comfortable viewing
- · Included velcro straps for cable management
- · Installs into a single stud
- · Cutouts for use of home button and front camera
- · 2 keys provided for tablet enclosure
- · Five year manufacturer's warranty

# **ADJUSTABLE**

The fully-articulating arm allows you to swivel the iPad 90 degrees right or left. You can also tilt and rotate the screen to the most optimal viewing position.