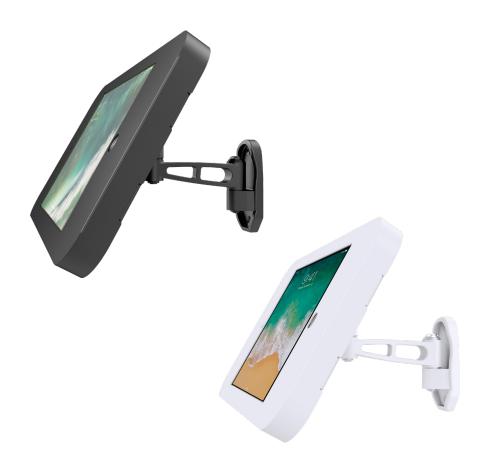

# **Wall Mounted Security iPad Stand**

Have peace of mind knowing your business' investment is safe with the Kanto SWS200 wall mount security iPad stand. The Kanto SWS200 is specifically designed to house the newest 10.2" iPad. The full motion design makes it easy for you to adjust the display to the best viewing angle. This sleek stand comes in your choice of black or white to match your space.

#### **FEATURES & SPECIFICATIONS**

- Securely fits 10.2" iPad models
- 90° rotation for portrait and landscape screen orientation
- Extends up to 7.9" (19.9 cm) from the wall
- Full-motion design provides unlimited viewing angles
- +65°/-65° of tilt for the best viewing angle
- 90° of swivel left or right for comfortable viewing
- · Included velcro straps for cable management
- · Installs into a single stud
- · Cutouts for use of home button and front camera
- · 2 keys provided for tablet enclosure
- · Five year manufacturer's warranty