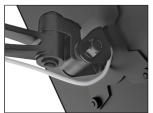

#### **WALL-MOUNTING**

Bolting the stand to the wall provides you with extra security from theft.

# **ADJUSTABLE**

The fully-articulating arm allows you to swivel the iPad 90 degrees right or left. You can also tilt and rotate the screen to the most optimal viewing position.