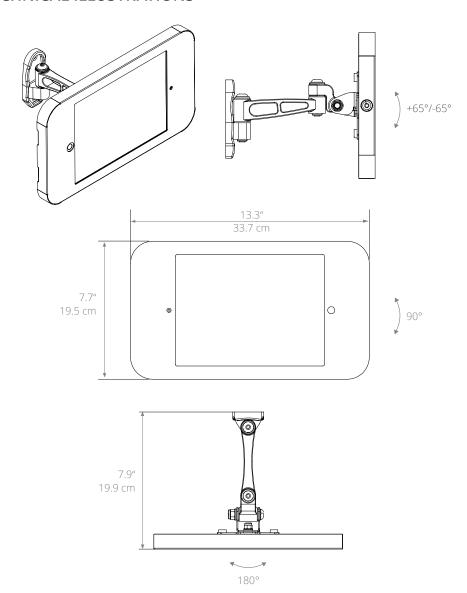

#### **FEATURES & SPECIFICATIONS**

- Securely fits 10.2" iPad models
- 90° rotation for portrait and landscape screen orientation
- Extends up to 7.9" (19.9 cm) from the wall
- Full-motion design provides unlimited viewing angles
- +65°/-65° of tilt for the best viewing angle
- 90° of swivel left or right for comfortable viewing
- · Included velcro straps for cable management
- · Installs into a single stud
- · Cutouts for use of home button and front camera
- · 2 keys provided for tablet enclosure
- · Five year manufacturer's warranty

### **TECHNICAL ILLUSTRATIONS**

# **ADJUSTABLE**

The fully-articulating arm allows you to swivel the iPad 90 degrees right or left. You can also tilt and rotate the screen to the most optimal viewing position.