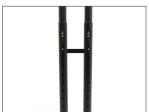

# **ADJUSTABLE HEIGHT**

Telescopic center columns can be adjusted at 2" increments to place the center of your TV between 40.8" and 54.5" from the floor.