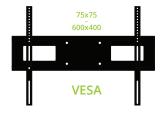

# **FEATURES & SPECIFICATIONS**

- Fits most flat panel TVs from 32" to 55"
- Supports TVs up to 80 lb (36 kg)
- Accommodates VESA sizes from 75x75 to 600x400
- Height adjustable between 40.8" (103.7 cm) and 54.5" (138.4 cm)
- · Adjustable feet add stability
- Through holes on the base plate allow the unit to be drilled into flooring for added security
- · Integrated cable management
- Solid steel construction with durable powder coated finish

## **VESA COMPLIANT**

The STM55 comes with two extension arms to support VESA sizes up to and including 600x400.