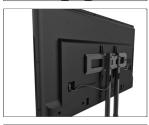

## **CABLE MANAGEMENT**

Conveniently route your cables through the center columns to keep them protected and out of sight.

## **VESA COMPLIANT**

The STM55 comes with two extension arms to support VESA sizes up to and including 600x400.