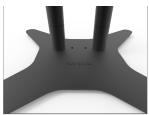

#### **HIGH STABILITY**

The heavyweight steel base features adjustable feet to keep it level, as well as pre-drilled mounting holes to secure it to the floor for added security.