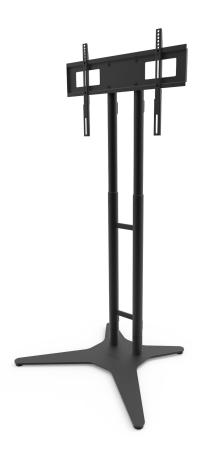

# No walls necessary.

Suitable for tradeshows, office presentations and general home use, the STM55 TV floor stand provides a convenient way of displaying your TV wherever you need it. Designed to support up to 80 pounds, this low-profile stand offers excellent stability while taking up minimal floor space. Its heavyweight steel base features adjustable feet for easy leveling, as well as mounting holes to screw it to the floor for added security. Telescoping center columns provide up to 14 inches of height adjustment and include integrated cable management for a professional looking setup.

#### **LOW-PROFILE DESIGN**

Contoured to take up less floor space, the base is also slim enough to sit under carpet or an existing shelving unit.

#### **HIGH STABILITY**

The heavyweight steel base features adjustable feet to keep it level, as well as pre-drilled mounting holes to secure it to the floor for added security.

# **ADJUSTABLE HEIGHT**

Telescopic center columns can be adjusted at 2" increments to place the center of your TV between 40.8" and 54.5" from the floor.

## **CABLE MANAGEMENT**

Conveniently route your cables through the center columns to keep them protected and out of sight.