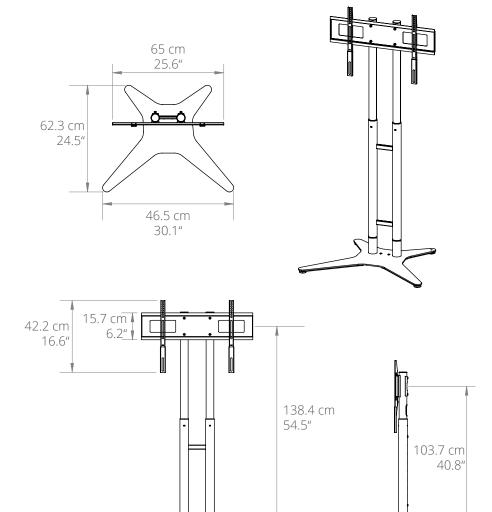

# **FEATURES & SPECIFICATIONS**

- Fits most flat panel TVs from 32" to 55"
- Supports TVs up to 80 lb (36 kg)
- Accommodates VESA sizes from 75x75 to 600x400
- Height adjustable between 40.8" (103.7 cm) and 54.5" (138.4 cm)
- · Adjustable feet add stability
- Through holes on the base plate allow the unit to be drilled into flooring for added security
- · Integrated cable management
- Solid steel construction with durable powder coated finish

# **ADJUSTABLE HEIGHT**

Telescopic center columns can be adjusted at 2" increments to place the center of your TV between 40.8" and 54.5" from the floor.

## **VESA COMPLIANT**

The STM55 comes with two extension arms to support VESA sizes up to and including 600x400.