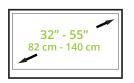

# **FEATURES & SPECIFICATIONS**

- Fits most flat panel TVs from 32" to 55"
- Supports TVs up to 80 lb (36 kg)
- Accommodates VESA sizes from 75x75 to 600x400
- Height adjustable between 40.8" (103.7 cm) and 54.5" (138.4 cm)
- · Adjustable feet add stability
- Through holes on the base plate allow the unit to be drilled into flooring for added security
- · Integrated cable management
- Solid steel construction with durable powder coated finish