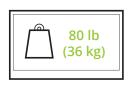

# **FEATURES & SPECIFICATIONS**

- Fits most flat panel TVs from 32" to 55"
- Supports TVs up to 80 lb (36 kg)
- Accommodates VESA sizes from 75x75 to 600x400
- Height adjustable between 40.8" (103.7 cm) and 54.5" (138.4 cm)
- · Adjustable feet add stability
- Through holes on the base plate allow the unit to be drilled into flooring for added security
- · Integrated cable management
- Solid steel construction with durable powder coated finish