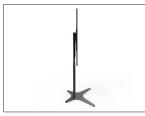

# No walls necessary.

Suitable for tradeshows, office presentations and general home use, the STM55 TV floor stand provides a convenient way of displaying your TV wherever you need it. Designed to support up to 80 pounds, this low-profile stand offers excellent stability while taking up minimal floor space. Its heavyweight steel base features adjustable feet for easy leveling, as well as mounting holes to screw it to the floor for added security. Telescoping center columns provide up to 14 inches of height adjustment and include integrated cable management for a professional looking setup.

#### **LOW-PROFILE DESIGN**

Contoured to take up less floor space, the base is also slim enough to sit under carpet or an existing shelving unit.

#### **HIGH STABILITY**

The heavyweight steel base features adjustable feet to keep it level, as well as pre-drilled mounting holes to secure it to the floor for added security.