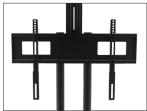

## **ADJUSTABLE SHELF & TRAY**

The STM55PL includes a top shelf suitable for a webcam, as well as a height-adjustable tray capable of supporting 10 lb.

VESA COMPLIANT The STM55PL comes with two extension arms to support VESA sizes up to and including 600x400.