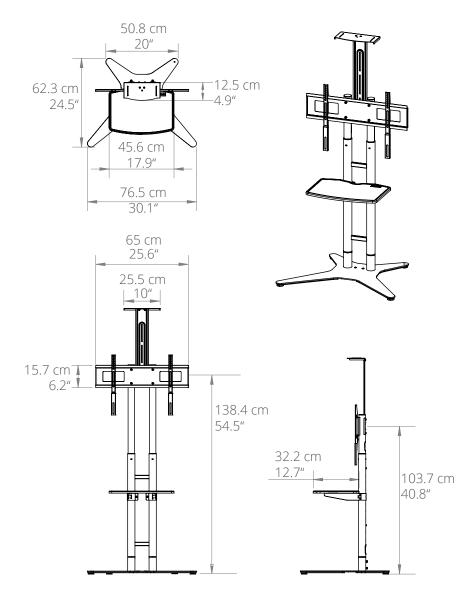

## **FEATURES & SPECIFICATIONS**

- Fits most flat panel TVs from 32" to 55"
- Supports TVs up to 80 lb (36 kg)
- Accommodates VESA sizes from 75x75 to 600x400
- Height adjustable between 40.8" (103.7 cm) and 54.5" (138.4 cm)
- Includes an adjustable device tray capable of supporting 10 lb (4.5 kg) and a top shelf suitable for a webcam
- Adjustable feet add stability
- Through holes on the base plate allow the unit to be drilled into flooring for added security
- Integrated cable management

## ADJUSTABLE HEIGHT

Telescopic center columns can be adjusted at 2" increments to place the center of your TV between 40.8" and 54.5" from the floor.

## **ADJUSTABLE SHELF & TRAY**

The STM55PL includes a top shelf suitable for a webcam, as well as a height-adjustable tray capable of supporting 10 lb.

VESA COMPLIANT The STM55PL comes with two extension arms to support VESA sizes up to and including 600x400.