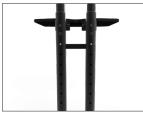

## LOW-PROFILE DESIGN

Contoured to take up less floor space, the base is also slim enough to sit under carpet or an existing shelving unit.

### HIGH STABILITY

The heavyweight steel base features adjustable feet to keep it level, as well as pre-drilled mounting holes to secure it to the floor for added security.