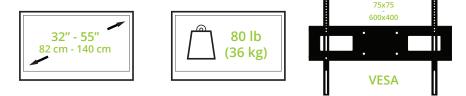

## **FEATURES & SPECIFICATIONS**

- Fits most flat panel TVs from 32" to 55"
- Supports TVs up to 80 lb (36 kg)
- Accommodates VESA sizes from 75x75 to 600x400
- Height adjustable between 40.8" (103.7 cm) and 54.5" (138.4 cm)
- Includes an adjustable device tray capable of supporting 10 lb (4.5 kg) and a top shelf suitable for a webcam
- Adjustable feet add stability
- Through holes on the base plate allow the unit to be drilled into flooring for added security
- Integrated cable management