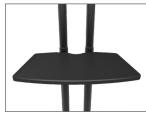

## **ADJUSTABLE SHELF & TRAY**

The STM55PL includes a top shelf suitable for a webcam, as well as a height-adjustable tray capable of supporting 10 lb.

VESA COMPLIANT The STM55PL comes with two extension arms to support VESA sizes up to and including 600x400.