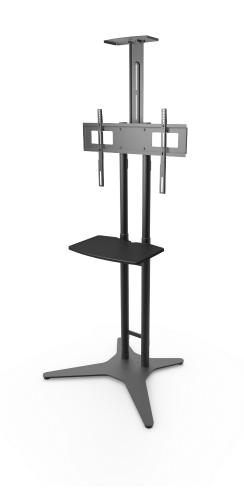

# STM55PL

#### No walls necessary.

Suitable for tradeshows, office presentations and general home use, the STM55PL TV floor stand provides a convenient way of displaying your TV wherever you need it. Designed to support up to 80 pounds, this low-profile stand offers excellent stability while taking up minimal floor space. Its heavyweight steel base features adjustable feet for easy leveling, as well as mounting holes to screw it to the floor for added security. Telescoping center columns provide up to 14 inches of height adjustment and include integrated cable management for a professional looking setup. Along with a top shelf suitable for a webcam, the STM55PL comes with a height-adjustable tray to conveniently carry your laptop, speaker, or other AV devices.

## LOW-PROFILE DESIGN

Contoured to take up less floor space, the base is also slim enough to sit under carpet or an existing shelving unit.

### HIGH STABILITY

The heavyweight steel base features adjustable feet to keep it level, as well as pre-drilled mounting holes to secure it to the floor for added security.

## ADJUSTABLE HEIGHT

Telescopic center columns can be adjusted at 2" increments to place the center of your TV between 40.8" and 54.5" from the floor.

## CABLE MANAGEMENT

Conveniently route your cables through the center columns to keep them protected and out of sight.

## **ADJUSTABLE SHELF & TRAY**

The STM55PL includes a top shelf suitable for a webcam, as well as a height-adjustable tray capable of supporting 10 lb.

VESA COMPLIANT The STM55PL comes with two extension arms to support VESA sizes up to and including 600x400.