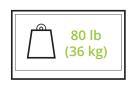

## **FEATURES & SPECIFICATIONS**

- Fits most flat panel TVs from 32" to 55"
- Supports TVs up to 80 lb (36 kg)
- Accommodates VESA sizes from 75x75 to 600x400
- Height adjustable between 40.8" (103.7 cm) and 54.5" (138.4 cm)
- Includes an adjustable steel tray capable of supporting 15 lb (6.8 kg) and a top shelf suitable for a webcam
- · Adjustable feet add stability
- Through holes on the base plate allow the unit to be drilled into flooring for added security
- · Integrated cable management