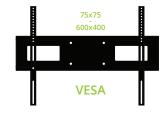

## **FEATURES & SPECIFICATIONS**

- Fits most flat panel TVs from 32" to 55"
- Supports TVs up to 80 lb (36 kg)
- Accommodates VESA sizes from 75x75 to 600x400
- Height adjustable between 40.8" (103.7 cm) and 54.5" (138.4 cm)
- Includes an adjustable steel tray capable of supporting 15 lb (6.8 kg) and a top shelf suitable for a webcam
- · Adjustable feet add stability
- Through holes on the base plate allow the unit to be drilled into flooring for added security
- · Integrated cable management

## **VESA COMPLIANT**

The STM55PL-S comes with two extension arms to support VESA sizes up to and including 600x400.