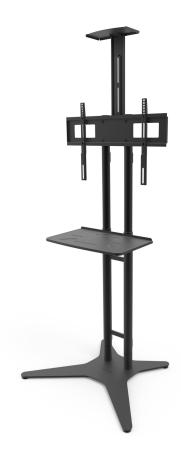

# No walls necessary.

Suitable for tradeshows, office presentations and general home use, the STM55PL-S TV floor stand provides a convenient way of displaying your TV wherever you need it. Designed to support up to 80 pounds, this low-profile stand offers excellent stability while taking up minimal floor space. Its heavyweight steel base features adjustable feet for easy leveling, as well as mounting holes to screw it to the floor for added security. Telescoping center columns provide up to 14 inches of height adjustment and include integrated cable management for a professional looking setup. Along with a top shelf suitable for a webcam, the STM55PL-S comes with a height-adjustable steel tray to conveniently carry your laptop, speaker, or other AV devices.

## **LOW-PROFILE DESIGN**

Contoured to take up less floor space, the base is also slim enough to sit under carpet or an existing shelving unit.

## **HIGH STABILITY**

The heavyweight steel base features adjustable feet to keep it level, as well as pre-drilled mounting holes to secure it to the floor for added security.

## ADJUSTABLE HEIGHT

Telescopic center columns can be adjusted at 2" increments to place the center of your TV between 40.8" and 54.5" from the floor.

#### **STEEL SHELF & TRAY**

The STM55PL-S includes a top shelf suitable for a webcam, as well as a height-adjustable steel tray capable of supporting 15 lb.