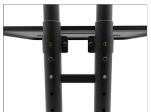

## **CABLE MANAGEMENT**

Conveniently route your cables through the center columns to keep them protected and out of sight.

## **VESA COMPLIANT**

The STM55PL-S comes with two extension arms to support VESA sizes up to and including 600x400.