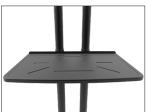

## **LOW-PROFILE DESIGN**

Contoured to take up less floor space, the base is also slim enough to sit under carpet or an existing shelving unit.

## **HIGH STABILITY**

The heavyweight steel base features adjustable feet to keep it level, as well as pre-drilled mounting holes to secure it to the floor for added security.

#### **STEEL SHELF & TRAY**

The STM55PL-S includes a top shelf suitable for a webcam, as well as a height-adjustable steel tray capable of supporting 15 lb.