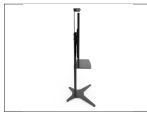

# No walls necessary.

Suitable for tradeshows, office presentations and general home use, the STM55PL-S TV floor stand provides a convenient way of displaying your TV wherever you need it. Designed to support up to 80 pounds, this low-profile stand offers excellent stability while taking up minimal floor space. Its heavyweight steel base features adjustable feet for easy leveling, as well as mounting holes to screw it to the floor for added security. Telescoping center columns provide up to 14 inches of height adjustment and include integrated cable management for a professional looking setup. Along with a top shelf suitable for a webcam, the STM55PL-S comes with a height-adjustable steel tray to conveniently carry your laptop, speaker, or other AV devices.

## **LOW-PROFILE DESIGN**

Contoured to take up less floor space, the base is also slim enough to sit under carpet or an existing shelving unit.

## **HIGH STABILITY**

The heavyweight steel base features adjustable feet to keep it level, as well as pre-drilled mounting holes to secure it to the floor for added security.