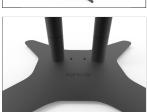

## **LOW-PROFILE DESIGN**

Contoured to take up less floor space, the base is also slim enough to sit under carpet or an existing shelving unit.

## **HIGH STABILITY**

The heavyweight steel base features adjustable feet to keep it level, as well as pre-drilled mounting holes to secure it to the floor for added security.