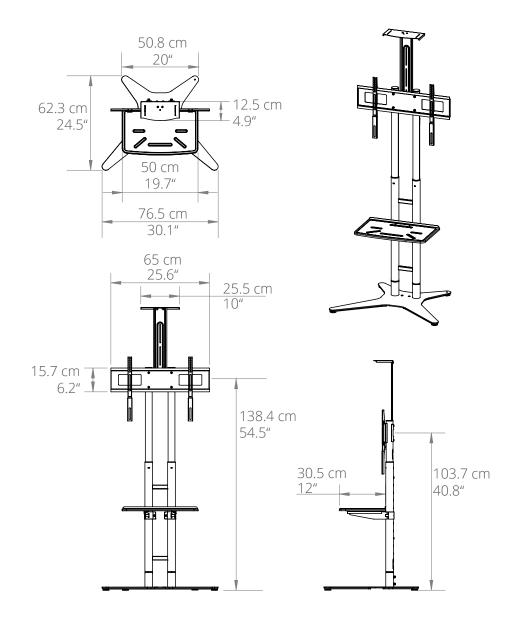

## **FEATURES & SPECIFICATIONS**

- Fits most flat panel TVs from 32" to 55"
- Supports TVs up to 80 lb (36 kg)
- Accommodates VESA sizes from 75x75 to 600x400
- Height adjustable between 40.8" (103.7 cm) and 54.5" (138.4 cm)
- Includes an adjustable steel tray capable of supporting 15 lb (6.8 kg) and a top shelf suitable for a webcam
- · Adjustable feet add stability
- Through holes on the base plate allow the unit to be drilled into flooring for added security
- · Integrated cable management

## ADJUSTABLE HEIGHT

Telescopic center columns can be adjusted at 2" increments to place the center of your TV between 40.8" and 54.5" from the floor.

## **VESA COMPLIANT**

The STM55PL-S comes with two extension arms to support VESA sizes up to and including 600x400.

## **TECHNICAL ILLUSTRATIONS**

Supporting your digital lifestyle™

Kanto Living 110 – 2440 Canoe Avenue, Coquitlam, BC, V3K 6C2 office: 778.284.6942 | fax: 778.284.6945 | toll free: 888.848.2643