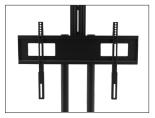

## **VESA COMPLIANT**

The STM55PL-S comes with two extension arms to support VESA sizes up to and including 600x400.