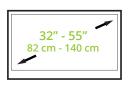

## **FEATURES & SPECIFICATIONS**

- Fits most flat panel TVs from 32" to 55"
- Supports TVs up to 80 lb (36 kg)
- Accommodates VESA sizes from 75x75 to 600x400
- Height adjustable between 40.8" (103.7 cm) and 54.5" (138.4 cm)
- Includes an adjustable steel tray capable of supporting 15 lb (6.8 kg) and a top shelf suitable for a webcam
- · Adjustable feet add stability
- Through holes on the base plate allow the unit to be drilled into flooring for added security
- · Integrated cable management