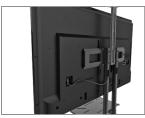

## **VESA COMPLIANT**

The STM55PL-S comes with two extension arms to support VESA sizes up to and including 600x400.