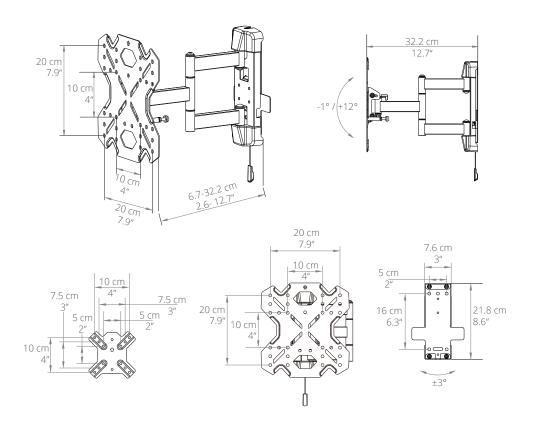

#### **FEATURES & SPECIFICATIONS**

- Fits most flat panel TVs from 26" to 42"
- Supports TVs up to 40 lb (18 kg)
- · Designed for use on RVs, Boats and Decks
- Accommodates VESA sizes: 50x50, 75x75, 100x100, 100x150, 100x200, 150x100, 150x150, 200x100, 200x150, 200x200
- 60° of swivel in either direction, depending on screen size
- Sits 2.6" (6.7 cm) and extends up to 12.7"
  (32.2 cm) from the wall
- Includes two wall plates to easily transfer your TV between your home and vehicle
- · Includes cable management straps

### **TECHNICAL ILLUSTRATIONS**