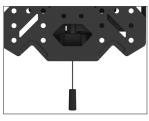

#### **SAFE AND SECURE**

The quick release latch system keeps your TV secure while your RV or boat is in transit. Adjustable rubber bumpers are also located behind the TV plate for added stability.