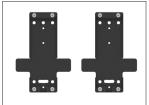

#### 2-IN-1 FUNCTIONALITY

Two wall plates are provided so that you can enjoy your TV at home and on-the-go. Easily slide the extension arm off one wall plate and attach it to the other.