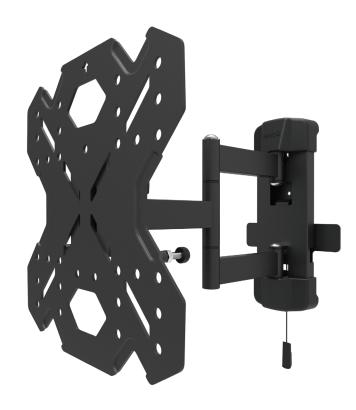

## Bring your TV along for the ride.

Specially designed for RVs and boats, this full motion mount features an easy-lock mechanism and adjustable rubber bumpers to prevent your TV from moving during transit. Galvanized and stainless steel parts are used to inhibit rust, while a durable powder coated finish protects against wear and tear. Along with a detachable arm assembly, the RV250G includes a secondary wall plate, giving you the freedom to easily transfer your TV between your home and vehicle. Velcro cable management straps and screw-on wall plate covers are also included to ensure a clean and organized setup.

#### **FEATURES & SPECIFICATIONS**

- Fits most flat panel TVs from 26" to 42"
- Supports TVs up to 40 lb (18 kg)
- · Designed for use on RVs, Boats and Decks
- Accommodates VESA sizes: 50x50, 75x75, 100x100, 100x150, 100x200, 150x100, 150x150, 200x100, 200x150, 200x200
- 60° of swivel in either direction, depending on screen size
- Sits 2.6" (6.7 cm) and extends up to 12.7"
  (32.2 cm) from the wall
- Includes two wall plates to easily transfer your TV between your home and vehicle
- · Includes cable management straps

- Locking articulating arm with quick release pull cord secures your tv during transit
- Galvanized steel construction and stainless steel hardware allow for outdoor installation
- · Five Year Manufacturer's Warranty
- Shipping box weight: 11.7 lb (5.3 kg)
- Shipping Box Dimensions: 16.6" x 12.8" x 3.1" (42.2 x 32.5 x 7.9 cm)
- · Product Weight: 9.7 lb (4.4 kg)
- · UPC: 800152718095

#### **SAFE AND SECURE**

The quick release latch system keeps your TV secure while your RV or boat is in transit. Adjustable rubber bumpers are also located behind the TV plate for added stability.

#### 2-IN-1 FUNCTIONALITY

Two wall plates are provided so that you can enjoy your TV at home and on-the-go. Easily slide the extension arm off one wall plate and attach it to the other.

#### **MULTIPLE VIEWING OPTIONS**

Providing 12.7" of extension, the articulating arm allows you to tilt, pan and swivel your TV for optimal viewing.