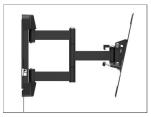

#### **MULTIPLE VIEWING OPTIONS**

Providing 12.7" of extension, the articulating arm allows you to tilt, pan and swivel your TV for optimal viewing.