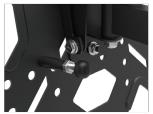

#### **RUSTPROOF DESIGN**

To protect against rust and general wear and tear, the RV250G is constructed out of galvanized steel with a durable powder coated finish, and assembled with stainless steel hardware.