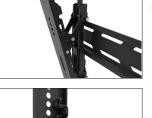

#### HORIZONTAL LEVELING SCREWS

Ensure your TV is perfectly level by adjusting two screws located on the top of each mounting bracket.