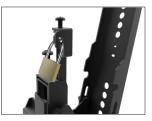

#### HORIZONTAL LEVELING SCREWS

Ensure your TV is perfectly level by adjusting two screws located on the top of each mounting bracket.

## **ADDED SECURITY**

Two Torx screws can be tightened with the provided key to prevent your TV from being removed. Alternatively, a lock can be attached to the mounting brackets to secure them in place. (Lock not included)