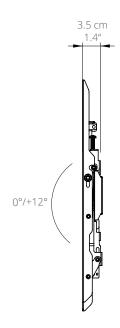

Sitting 1.4 inches from the wall, the PT300's wall plate is wide enough to accommodate both 16 and 24 inch stud spacing, and comes with all the hardware you need for wood stud and concrete installation.

#### 12 DEGREES OF FORWARD TILT

Easily tilt your TV up to 12° forward to reduce glare and improve line-of-sight with your screen.

#### LOW PROFILE DESIGN

The PT300's slim wall plate and mounting brackets allow your TV to sit 1.4 inches from the wall.