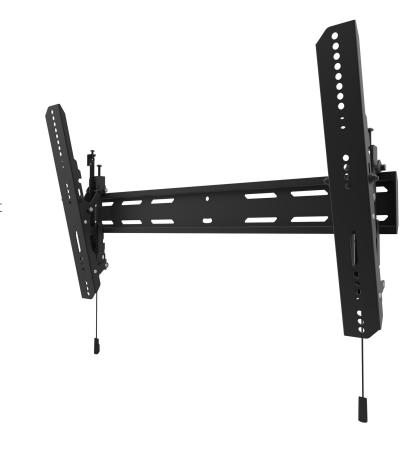

# Find your ideal viewing angle

The PT300 is a dual-stud, tilting wall mount designed to support TVs up to 90 inches. Its pre-tensioned mounting brackets provide 12° of forward tilt, helping to reduce glare and improve line-of-sight with your TV. Each bracket is equipped with a horizontal leveling screw to facilitate precision leveling, a Torx screw and locking feature to protect against theft, and a quick-release cord for easy removal of your TV.

Sitting 1.4 inches from the wall, the PT300's wall plate is wide enough to accommodate both 16 and 24 inch stud spacing, and comes with all the hardware you need for wood stud and concrete installation.

#### 12 DEGREES OF FORWARD TILT

Easily tilt your TV up to 12° forward to reduce glare and improve line-of-sight with your screen.

#### HORIZONTAL LEVELING SCREWS

Ensure your TV is perfectly level by adjusting two screws located on the top of each mounting bracket.

## **QUICK-RELEASE CORDS**

Removing your TV from the wall is as easy as pulling on two quick-release cords. Each cord includes a magnetic end, allowing them to be quickly tucked out of sight.

## **ADDED SECURITY**

Two Torx screws can be tightened with the provided key to prevent your TV from being removed. Alternatively, a lock can be attached to the mounting brackets to secure them in place. (Lock not included)