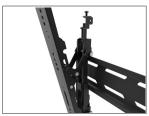

#### 12 DEGREES OF FORWARD TILT

Easily tilt your TV up to 12° forward to reduce glare and improve line-of-sight with your screen.