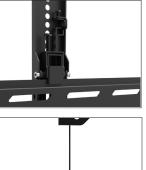

## **QUICK-RELEASE CORDS**

Removing your TV from the wall is as easy as pulling on two quick-release cords. Each cord includes a magnetic end, allowing them to be quickly tucked out of sight.