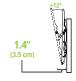

Sitting 1.4 inches from the wall, the PT300's wall plate is wide enough to accommodate both 16 and 24 inch stud spacing, and comes with all the hardware you need for wood stud and concrete installation.

#### LOW PROFILE DESIGN

The PT300's slim wall plate and mounting brackets allow your TV to sit 1.4 inches from the wall.