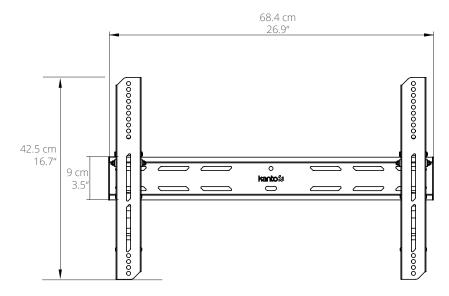

Sitting 1.4 inches from the wall, the PT300's wall plate is wide enough to accommodate both 16 and 24 inch stud spacing, and comes with all the hardware you need for wood stud and concrete installation.

## **FEATURES & SPECIFICATIONS**

- Fits most flat panel TVs from 32" to 90"
- · Supports TVs up to 150 lb (68 kg)
- Accommodates VESA sizes from 100x100 to 600x400
- Accessible tilt mechanism provides a +12° tilt angle
- Sits 1.4" (3.5 cm) from the wall
- 26.9" (68.4 cm) wall plate accommodates up to 24" stud spacing
- · cULus Certified
- Magnetic pull cord handles allow you to tuck them easily out of sight
- Locking feature for safety and security (lock not provided)