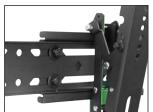

#### LOCKING MECHANISM

For safety and security, the PT200 allows for a lock to be secured between its wall plate and mounting brackets. This keeps your TV in place and helps prevent theft. (Lock not included)