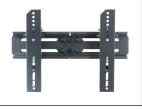

#### FITS A WIDE RANGE OF TV SIZES

With its adjustable wall plate and accompanying extension arms, the PT200 can be used to mount TVs from 19 to 70 inches

### FITS VESA SIZES UP TO 600x400

The versatility of the PT200 accommodates VESA patterns as small as 75x75, all the way up to 600×400