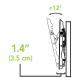

Sitting a mere 1.4" from the wall, this versatile mount allows you to angle your TV up to 12° forward, helping to reduce glare and improve visibility. The PT200 also comes equipped with magnetic release cords designed to make removing your TV quick and easy.

#### 12 DEGREES OF FORWARD TILT

The PT200 provides up to 12° of forward tilt, helping to reduce glare and improve line-of-sight with your TV. When fully inclined, its low-profile design will have your TV sitting 1.4" from the wall.