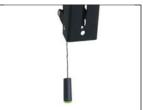

## **MAGNETIC QUICK RELEASE CORDS**

Removing your TV from the wall plate is as easy as pulling on the two quick release cords located at the bottom of the mount. These cords include magnetic ends, making it easy to tuck them out of