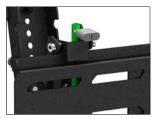

#### LOCKING MECHANISM

For safety and security, the PT200 allows for a lock to be secured between its wall plate and mounting brackets. This keeps your TV in place and helps prevent theft. (Lock not included)

## **MAGNETIC QUICK RELEASE CORDS**

Removing your TV from the wall plate is as easy as pulling on the two quick release cords located at the bottom of the mount. These cords include magnetic ends, making it easy to tuck them out of