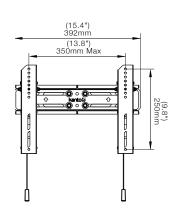

# **TECHNICAL ILLUSTRATIONS**

Supporting your digital lifestyle™

Kanto Living 2390 Canoe Avenue, Coquitlam, BC, V3K 6C2 office: 778.284.6942 | fax: 778.284.6945 | toll free: 888.848.2643

## **FEATURES & SPECIFICATIONS**

- Fits most flat panel TVs from 19" to 70"
- · Supports TVs up to 110 lb (50 kg)
- Accommodates VESA sizes from 75x75 to 600x400
- Accessible tilt mechanism provides a +12° tilt angle
- Sits 1.4" (3.5 cm) from the wall
- 25.7" (65.5 cm) wall plate accommodates up to 24" stud spacing
- Magnetic pull cord handles allow you to tuck them easily out of sight
- Locking feature for safety and security (lock not provided)