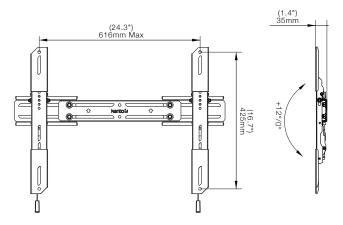

# **TECHNICAL ILLUSTRATIONS**

Supporting your digital lifestyle™

Kanto Living 2390 Canoe Avenue, Coquitlam, BC, V3K 6C2 office: 778.284.6942 | fax: 778.284.6945 | toll free: 888.848.2643

## **FEATURES & SPECIFICATIONS**

- Fits most flat panel TVs from 19" to 70"
- · Supports TVs up to 110 lb (50 kg)
- Accommodates VESA sizes from 75x75 to 600x400
- Accessible tilt mechanism provides a +12° tilt angle
- Sits 1.4" (3.5 cm) from the wall
- 25.7" (65.5 cm) wall plate accommodates up to 24" stud spacing
- Magnetic pull cord handles allow you to tuck them easily out of sight
- Locking feature for safety and security (lock not provided)

#### 12 DEGREES OF FORWARD TILT

The PT200 provides up to 12° of forward tilt, helping to reduce glare and improve line-of-sight with your TV. When fully inclined, its low-profile design will have your TV sitting 1.4" from the wall.