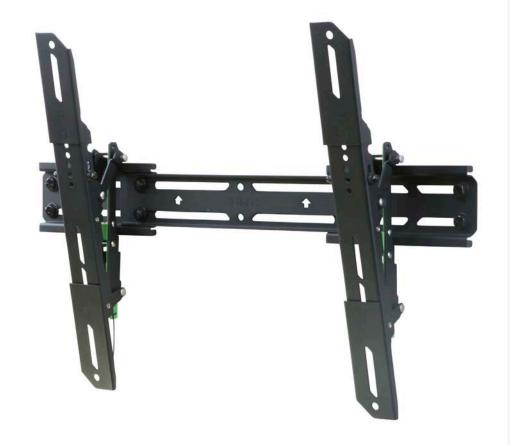

# **TILTING DUAL STUD MOUNTS**

# PT200

## The mount that grows with your TV.

The PT200 is a low profile, tilting TV mount designed to adapt to your needs. Its adjustable wall plate and four extension arms support a variety of VESA patterns, and give you the ability to mount practically any flat screen display between 19 and 70 inches.

Sitting a mere 1.4" from the wall, this versatile mount allows you to angle your TV up to 12° forward, helping to reduce glare and improve visibility. The PT200 also comes equipped with magnetic release cords designed to make removing your TV quick and easy.

## **FEATURES & SPECIFICATIONS**

- Fits most flat panel TVs from 19" to 70"
- · Supports TVs up to 110 lb (50 kg)
- Accommodates VESA sizes from 75x75 to 600x400
- Accessible tilt mechanism provides a +12° tilt angle
- Sits 1.4" (3.5 cm) from the wall
- 25.7" (65.5 cm) wall plate accommodates up to 24" stud spacing
- Magnetic pull cord handles allow you to tuck them easily out of sight
- Locking feature for safety and security (lock not provided)