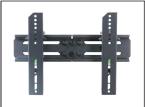

#### FITS A WIDE RANGE OF TV SIZES

With its adjustable wall plate and accompanying extension arms, the PT200 can be used to mount TVs from 19 to 70 inches

### FITS VESA SIZES UP TO 600x400

The versatility of the PT200 accommodates VESA patterns as small as 75x75, all the way up to 600×400