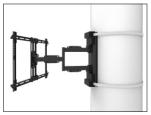

# **FULL MOTION**

Featuring tilt, swivel, and extension capabilities, the PSC350's fully articulating arm allow you to angle your TV perfectly towards your viewing position while avoiding glare.

#### NON-MARKING INSTALLATION

Silicone padding on the leading edge of the column plate, and a ratcheting system that is integrated into the mount prevent direct metal contact lessening the chance of scratching or marking the column.

## **RATCHET COVERS**

Sleek covers hide mechanical components from sight giving you a clean look that improves the aesthetics in your luxury condominium or modern workspace.