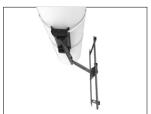

# **FULL MOTION**

Featuring tilt, swivel, and extension capabilities, the PSC350's fully articulating arm allow you to angle your TV perfectly towards your viewing position while avoiding glare.