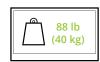

- Fits most low-profile TVs from 37" to 75"
- Supports TVs up to 88 lb (40 kg)
- Accommodates VESA sizes from 200x100 to 600x400
- Fabric straps secure TV to columns or pillars without the need to drill
- Cable sleeve and cable ties keep cables tidy and organized routed around the column to the rear
- Silicone on mounting plate prevents scratches when mounted on column
- Included covers hide the ratchets and mechanical hardware for a clean look
- Accessible tilt mechanism provides a +12° to -2° viewing angle

- 90° of swivel in either direction, depending on screen size
- Profile of 2.1" (5.4 cm) when retracted
- Extends up to 22" (55.8 cm) from the column
- · Adjustable horizontal leveling
- Includes manual and all mounting hardware for installation
- · Five year manufacturer's warranty
- · Shipping box weight: 26.5 lb (12 kg)
- Shipping Box Dimensions: 29.8" x 15.7" x 4.1"
  (75.8 x 40 x 10.3 cm)
- · Product Weight: 21.6 lb (9.8 kg)
- · UPC: 800152721019