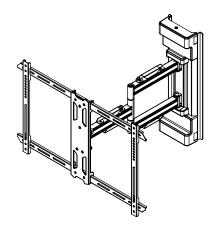

# PSC350

Put down the drill and securely strap your TV directly to a column or pillar. PSC350 pillar TV mount features fabric straps instead of mechanical fasteners for a non-permanent installation that can quickly be removed with no damage. A full-motion articulating arm provides swivel and extension in places where traditional TV wall mounts cannot be used. Silicone padding, and a ratcheting system integrated directly into the mount prevent potential scratches or marking that could be caused by direct metal contact. A comprehensive cable management solution is included, featuring a white cable sleeve and matching cable ties, allowing you to route cables to the backside of your column for a seamless look. Outfit your luxury condominium or modern workspace with the simplest, no drill column TV mounting solution available.

# **FULL MOTION**

Featuring tilt, swivel, and extension capabilities, the PSC350's fully articulating arm allow you to angle your TV perfectly towards your viewing position while avoiding glare.