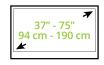

- Fits most low-profile TVs from 37" to 75"
- Supports TVs up to 88 lb (40 kg)
- Accommodates VESA sizes from 200x100 to 600x400
- Fabric straps secure TV to columns or pillars without the need to drill
- Cable sleeve and cable ties keep cables tidy and organized routed around the column to the rear
- Silicone on mounting plate prevents scratches when mounted on column
- Included covers hide the ratchets and mechanical hardware for a clean look
- Accessible tilt mechanism provides a +12° to -2° viewing angle