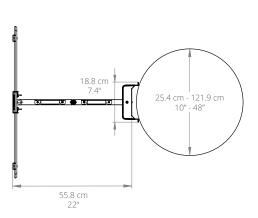

- 90° of swivel in either direction, depending on screen size
- Profile of 2.1" (5.4 cm) when retracted
- Extends up to 22" (55.8 cm) from the column
- · Adjustable horizontal leveling
- Includes manual and all mounting hardware for installation
- · Five year manufacturer's warranty
- · Shipping box weight: 26.5 lb (12 kg)
- Shipping Box Dimensions: 29.8" x 15.7" x 4.1"
  (75.8 x 40 x 10.3 cm)
- · Product Weight: 21.6 lb (9.8 kg)
- · UPC: 800152721019

#### **NO DRILL NEEDED**

Fabric straps wrap around columns or pillars between 10" and 48" in diameter for a secure attachment without the need to drill.