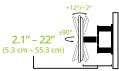

- Fits most low-profile TVs from 37" to 75"
- Supports TVs up to 88 lb (40 kg)
- Accommodates VESA sizes from 200x100 to 600x400
- Fabric straps secure TV to columns or pillars without the need to drill
- Cable sleeve and cable ties keep cables tidy and organized routed around the column to the rear
- Silicone on mounting plate prevents scratches when mounted on column
- Included covers hide the ratchets and mechanical hardware for a clean look
- Accessible tilt mechanism provides a +12° to -2° viewing angle

- 90° of swivel in either direction, depending on screen size
- Profile of 2.1" (5.4 cm) when retracted
- Extends up to 22" (55.8 cm) from the column
- · Adjustable horizontal leveling
- Includes manual and all mounting hardware for installation
- · Five year manufacturer's warranty
- · Shipping box weight: 26.5 lb (12 kg)
- Shipping Box Dimensions: 29.8" x 15.7" x 4.1"
  (75.8 x 40 x 10.3 cm)
- · Product Weight: 21.6 lb (9.8 kg)
- · UPC: 800152721019