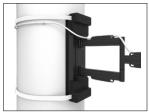

#### **NO DRILL NEEDED**

Fabric straps wrap around columns or pillars between 10" and 48" in diameter for a secure attachment without the need to drill.

#### **HIDDEN CABLES**

An included white cable sleeve and matching cable ties blend in with the white fabric strap to give you a seamless look while routing cables to the back of your column.