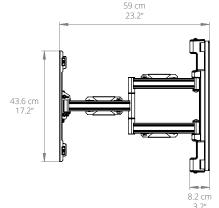

- 90° of swivel in either direction, depending on screen size
- Profile of 2.1" (5.4 cm) when retracted
- Extends up to 22" (55.8 cm) from the column
- · Adjustable horizontal leveling
- Includes manual and all mounting hardware for installation
- · Five year manufacturer's warranty
- · Shipping box weight: 26.5 lb (12 kg)
- Shipping Box Dimensions: 29.8" x 15.7" x 4.1"
  (75.8 x 40 x 10.3 cm)
- · Product Weight: 21.6 lb (9.8 kg)
- · UPC: 800152721019