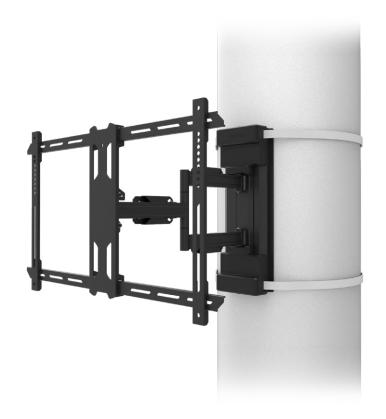

# PSC350

Put down the drill and securely strap your TV directly to a column or pillar. PSC350 pillar TV mount features fabric straps instead of mechanical fasteners for a non-permanent installation that can quickly be removed with no damage. A full-motion articulating arm provides swivel and extension in places where traditional TV wall mounts cannot be used. Silicone padding, and a ratcheting system integrated directly into the mount prevent potential scratches or marking that could be caused by direct metal contact. A comprehensive cable management solution is included, featuring a white cable sleeve and matching cable ties, allowing you to route cables to the backside of your column for a seamless look. Outfit your luxury condominium or modern workspace with the simplest, no drill column TV mounting solution available.

#### **NO DRILL NEEDED**

Fabric straps wrap around columns or pillars between 10" and 48" in diameter for a secure attachment without the need to drill.

#### **HIDDEN CABLES**

An included white cable sleeve and matching cable ties blend in with the white fabric strap to give you a seamless look while routing cables to the back of your column.

# **FULL MOTION**

Featuring tilt, swivel, and extension capabilities, the PSC350's fully articulating arm allow you to angle your TV perfectly towards your viewing position while avoiding glare.

#### NON-MARKING INSTALLATION

Silicone padding on the leading edge of the column plate, and a ratcheting system that is integrated into the mount prevent direct metal contact lessening the chance of scratching or marking the column.

## **RATCHET COVERS**

Sleek covers hide mechanical components from sight giving you a clean look that improves the aesthetics in your luxury condominium or modern workspace.