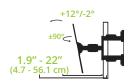

- Fits most TVs from 26" to 60"
- Supports TVs up to 88 lb (40 kg)
- Accommodates VESA sizes from 100x100 to 400x400
- Accessible tilt mechanism provides +12° to -2° of tilt adjustment
- 90° of swivel in either direction, depending on screen size
- Sits 1.9" (4.7 cm) from the wall
- Extends up to 22" (56.1 cm) from the wall
- · Integrated cable management
- · Adjustable horizontal leveling
- Solid steel construction with durable powder coated finish

### **TILT MECHANISM**

The PS300 allows you to tilt your TV +12° to -2° to reduce glare and find the most comfortable viewing angle. Its tilt mechanism comes pre-tensioned to allow you to easily tilt your TV. If you require more or less resistance, simply adjust the nuts on the top of the tilt mechanism.

### **EXTENDS UP TO 22 INCHES**

The PS300 extends 22" from the wall to give you a variety of viewing options. When pushed back against the wall, the center of your TV will sit in-line with the wall mount.