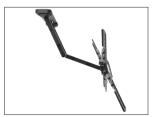

### **EXTENDS UP TO 22 INCHES**

The PS300 extends 22" from the wall to give you a variety of viewing options. When pushed back against the wall, the center of your TV will sit in-line with the wall mount.