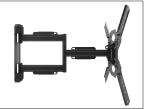

### WIDE RANGE OF SWIVEL

With its articulating arms, the PS300 allows you to swivel your TV  $90^{\circ}$  in either direction, depending on the size of your TV.