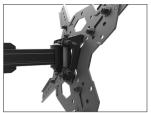

### **TILT MECHANISM**

The PS300 allows you to tilt your TV +12° to -2° to reduce glare and find the most comfortable viewing angle. Its tilt mechanism comes pre-tensioned to allow you to easily tilt your TV. If you require more or less resistance, simply adjust the nuts on the top of the tilt mechanism.