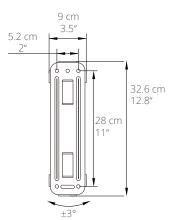

# **TECHNICAL ILLUSTRATIONS**

### **VESA SIZES UP TO 400x400**

The PS300 is compatible with a range of VESA patterns: 100x100, 100x150, 100x200, 150x100, 150x150, 200x150, 200x250, 200x300, 200x400, 300x200, 300x300, 400x200, 400x300, 400x400.