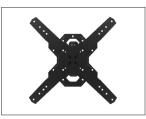

### **VESA SIZES UP TO 400x400**

The PS300 is compatible with a range of VESA patterns: 100x100, 100x150, 100x200, 150x100, 150x150, 200x150, 200x250, 200x300, 200x400, 300x200, 300x300, 400x200, 400x300, 400x400.