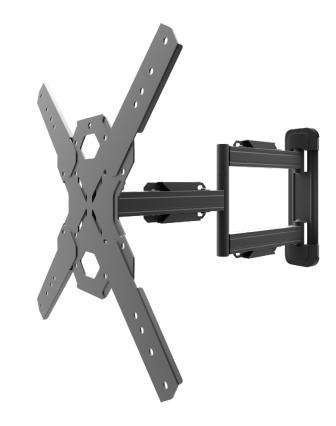

# PS300

## This mount does it all.

22" of reach from your wall, combined with swivel and tilt capabilities, lets your TV adjust to you – just the way it should be.

Its low-profile design means you can tuck it away when you want. With the PS300, you only need a single stud to get it up on the wall, yet still benefit from its many features. Solid steel construction equates to durability and reliability, while the cable management system will make you forget your input wires even existed in the first place.

- Fits most TVs from 26" to 60"
- Supports TVs up to 88 lb (40 kg)
- Accommodates VESA sizes from 100x100 to 400x400
- Accessible tilt mechanism provides +12° to -2° of tilt adjustment
- 90° of swivel in either direction, depending on screen size
- Sits 1.9" (4.7 cm) from the wall
- Extends up to 22" (56.1 cm) from the wall
- · Integrated cable management
- · Adjustable horizontal leveling
- Solid steel construction with durable powder coated finish