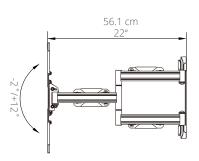

- Fits most TVs from 26" to 60"
- Supports TVs up to 88 lb (40 kg)
- Accommodates VESA sizes from 100x100 to 400x400
- Accessible tilt mechanism provides +12° to -2° of tilt adjustment
- 90° of swivel in either direction, depending on screen size
- Sits 1.9" (4.7 cm) from the wall
- Extends up to 22" (56.1 cm) from the wall
- · Integrated cable management
- · Adjustable horizontal leveling
- Solid steel construction with durable powder coated finish

### **TILT MECHANISM**

The PS300 allows you to tilt your TV +12° to -2° to reduce glare and find the most comfortable viewing angle. Its tilt mechanism comes pre-tensioned to allow you to easily tilt your TV. If you require more or less resistance, simply adjust the nuts on the top of the tilt mechanism.

### **EXTENDS UP TO 22 INCHES**

The PS300 extends 22" from the wall to give you a variety of viewing options. When pushed back against the wall, the center of your TV will sit in-line with the wall mount.