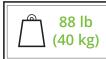

- Fits most TVs from 26" to 60"
- Supports TVs up to 88 lb (40 kg)
- Accommodates VESA sizes from 100x100 to 400x400
- Accessible tilt mechanism provides +12° to -2° of tilt adjustment
- 90° of swivel in either direction, depending on screen size
- Sits 1.9" (4.7 cm) from the wall
- Extends up to 22" (56.1 cm) from the wall
- · Integrated cable management
- · Adjustable horizontal leveling
- Solid steel construction with durable powder coated finish