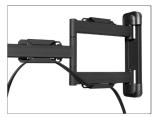

## This mount does it all.

22" of reach from your wall, combined with swivel and tilt capabilities, lets your TV adjust to you – just the way it should be.

Its low-profile design means you can tuck it away when you want. With the PS300, you only need a single stud to get it up on the wall, yet still benefit from its many features. Solid steel construction equates to durability and reliability, while the cable management system will make you forget your input wires even existed in the first place.

- Fits most TVs from 26" to 60"
- Supports TVs up to 88 lb (40 kg)
- Accommodates VESA sizes from 100x100 to 400x400
- Accessible tilt mechanism provides +12° to -2° of tilt adjustment
- 90° of swivel in either direction, depending on screen size
- Sits 1.9" (4.7 cm) from the wall
- Extends up to 22" (56.1 cm) from the wall
- · Integrated cable management
- · Adjustable horizontal leveling
- Solid steel construction with durable powder coated finish