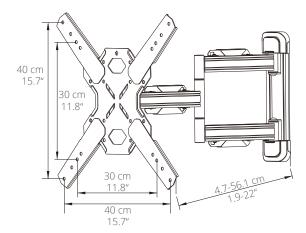

- Fits most TVs from 26" to 60"
- Supports TVs up to 88 lb (40 kg)
- Accommodates VESA sizes from 100x100 to 400x400
- Accessible tilt mechanism provides +12° to -2° of tilt adjustment
- 90° of swivel in either direction, depending on screen size
- Sits 1.9" (4.7 cm) from the wall
- Extends up to 22" (56.1 cm) from the wall
- · Integrated cable management
- · Adjustable horizontal leveling
- Solid steel construction with durable powder coated finish

### **VESA SIZES UP TO 400x400**

The PS300 is compatible with a range of VESA patterns: 100x100, 100x150, 100x200, 150x100, 150x150, 200x150, 200x250, 200x300, 200x400, 300x200, 300x300, 400x200, 400x300, 400x400.

### **EXTENDS UP TO 22 INCHES**

The PS300 extends 22" from the wall to give you a variety of viewing options. When pushed back against the wall, the center of your TV will sit in-line with the wall mount.