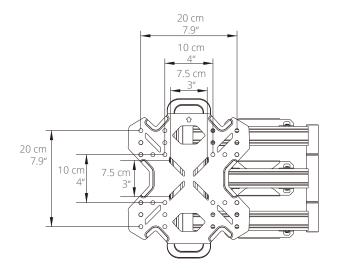

- Fits most TVs from 26" to 60"
- Supports TVs up to 88 lb (40 kg)
- Accommodates VESA sizes from 100x100 to 400x400
- Accessible tilt mechanism provides +12° to -2° of tilt adjustment
- 90° of swivel in either direction, depending on screen size
- Sits 1.9" (4.7 cm) from the wall
- Extends up to 22" (56.1 cm) from the wall
- · Integrated cable management
- · Adjustable horizontal leveling
- Solid steel construction with durable powder coated finish

### **VESA SIZES UP TO 400x400**

The PS300 is compatible with a range of VESA patterns: 100x100, 100x150, 100x200, 150x100, 150x150, 200x150, 200x250, 200x300, 200x400, 300x200, 300x300, 400x200, 400x300, 400x400.