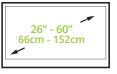

- Fits most TVs from 26" to 60"
- Supports TVs up to 88 lb (40 kg)
- Accommodates VESA sizes from 100x100 to 400x400
- Accessible tilt mechanism provides +12° to -2° of tilt adjustment
- 90° of swivel in either direction, depending on screen size
- Sits 1.9" (4.7 cm) from the wall
- Extends up to 22" (56.1 cm) from the wall
- · Integrated cable management
- · Adjustable horizontal leveling
- Solid steel construction with durable powder coated finish