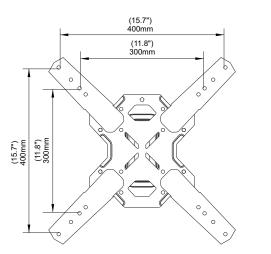

#### **VESA SIZES TO 400x400**

For larger VESA mounting patterns such as 200x400, 300x200, 300x300, 400x200, 400x300, 400x400, attach the four extension arms using the supplied Nylock nuts.

## **TECHNICAL ILLUSTRATIONS**

Supporting your digital lifestyle™

Kanto Living 2390 Canoe Avenue, Coquitlam, BC, V3K 6C2 office: 778.284.6942 | fax: 778.284.6945 | toll free: 888.848.2643