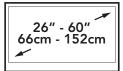

# Basic, but bigger.

The PS100 is a single stud tilting mount designed to mount most flat panel TVs from 26" to 60". It will hold TVs weighing up to 88 pounds, and provide modest tilt or swivel capabilities to provide you with a range of viewing positions.

#### **FEATURES & SPECIFICATIONS**

- Fits most flat panel TVs from 26" to 60"
- Supports TVs up to 88 lb (40 kg)
- Accommodates VESA sizes from 100x100 to 400x400
- Accessible tilt mechanism provides a +12°/-2° tilt angle.
- When vertical, swivels 15° in either direction, depending on screen size.
- · Sits 3" (7.8 cm) from the wall
- · Adjustable horizontal leveling
- Solid steel construction with durable powder coated finish