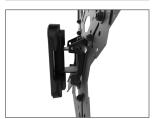

#### **TILT MECHANISM**

Adjust the tilt up to 14° to reduce glare and find the best viewing angle. Tighten the nuts to lock the tilt angle in place.