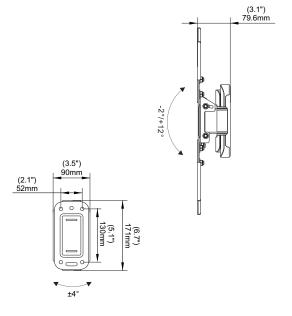

#### **FEATURES & SPECIFICATIONS**

- Fits most flat panel TVs from 26" to 60"
- Supports TVs up to 88 lb (40 kg)
- Accommodates VESA sizes from 100x100 to 400x400
- Accessible tilt mechanism provides a +12°/-2° tilt angle.
- When vertical, swivels 15° in either direction, depending on screen size.
- · Sits 3" (7.8 cm) from the wall
- · Adjustable horizontal leveling
- Solid steel construction with durable powder coated finish

#### **TILT MECHANISM**

Adjust the tilt up to 14° to reduce glare and find the best viewing angle. Tighten the nuts to lock the tilt angle in place.

## **LOW PROFILE DESIGN**

The PS100 allows your TV to sit 3'' (7.8 cm) from the wall when fully pushed in.

## **TECHNICAL ILLUSTRATIONS**

Supporting your digital lifestyle™

Kanto Living 2390 Canoe Avenue, Coquitlam, BC, V3K 6C2 office: 778.284.6942 | fax: 778.284.6945 | toll free: 888.848.2643