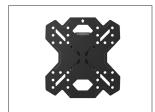

#### A VARIETY OF VESA PATTERNS

The PS100 is designed for smaller TVs with specific VESA patterns: 100x100, 100x150, 100x200, 150x100, 150x150, 200x100, 200x150, 200x200, 200x250, 200x300.