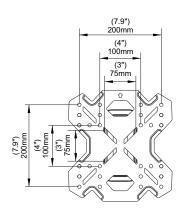

#### A VARIETY OF VESA PATTERNS

The PS100 is designed for smaller TVs with specific VESA patterns: 100x100, 100x150, 100x200, 150x100, 150x150, 200x100, 200x150, 200x200, 200x250, 200x300.

## **TECHNICAL ILLUSTRATIONS**

Supporting your digital lifestyle™

Kanto Living 2390 Canoe Avenue, Coquitlam, BC, V3K 6C2 office: 778.284.6942 | fax: 778.284.6945 | toll free: 888.848.2643