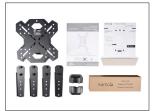

#### **EVERYTHING YOU NEED**

Because every installation is unique, PS100's are packaged with all the lag bolts, anchors, mounting bolts, washers and spacers that you could need to install your mount. Our mounts come with clear instruction manuals in order to simplify your installation and customer support is only a phone call away.