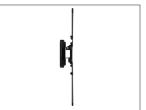

## **LOW PROFILE DESIGN**

The PS100 allows your TV to sit 3'' (7.8 cm) from the wall when fully pushed in.