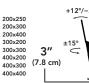

#### **FEATURES & SPECIFICATIONS**

- Fits most flat panel TVs from 26" to 60"
- Supports TVs up to 88 lb (40 kg)
- Accommodates VESA sizes from 100x100 to 400x400
- Accessible tilt mechanism provides a +12°/-2° tilt angle.
- When vertical, swivels 15° in either direction, depending on screen size.
- · Sits 3" (7.8 cm) from the wall
- · Adjustable horizontal leveling
- Solid steel construction with durable powder coated finish

## **LOW PROFILE DESIGN**

The PS100 allows your TV to sit 3'' (7.8 cm) from the wall when fully pushed in.