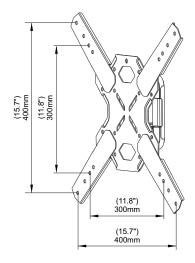

#### A VARIETY OF VESA PATTERNS

The PS100 is designed for smaller TVs with specific VESA patterns: 100x100, 100x150, 100x200, 150x100, 150x150, 200x100, 200x150, 200x200, 200x250, 200x300.

#### **VESA SIZES TO 400x400**

For larger VESA mounting patterns such as 200x400, 300x200, 300x300, 400x200, 400x300, 400x400, attach the four extension arms using the supplied Nylock nuts.

## **TECHNICAL ILLUSTRATIONS**

Supporting your digital lifestyle™

Kanto Living 2390 Canoe Avenue, Coquitlam, BC, V3K 6C2 office: 778.284.6942 | fax: 778.284.6945 | toll free: 888.848.2643