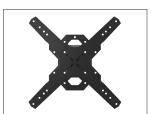

#### **VESA SIZES TO 400x400**

For larger VESA mounting patterns such as 200x400, 300x200, 300x300, 400x200, 400x300, 400x400, attach the four extension arms using the supplied Nylock nuts.