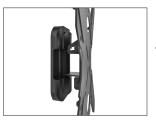

#### **TILT MECHANISM**

Adjust the tilt up to 14° to reduce glare and find the best viewing angle. Tighten the nuts to lock the tilt angle in place.

#### **MAGNETIC COVERS**

Magnetic covers fasten easily to the wall plate to give you a clean, modern look.