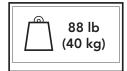

# Basic, but bigger.

The PS100 is a single stud tilting mount designed to mount most flat panel TVs from 26" to 60". It will hold TVs weighing up to 88 pounds, and provide modest tilt or swivel capabilities to provide you with a range of viewing positions.

#### **FEATURES & SPECIFICATIONS**

- Fits most flat panel TVs from 26" to 60"
- Supports TVs up to 88 lb (40 kg)
- Accommodates VESA sizes from 100x100 to 400x400
- Accessible tilt mechanism provides a +12°/-2° tilt angle.
- When vertical, swivels 15° in either direction, depending on screen size.
- · Sits 3" (7.8 cm) from the wall
- · Adjustable horizontal leveling
- Solid steel construction with durable powder coated finish