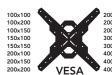

#### **FEATURES & SPECIFICATIONS**

- Fits most flat panel TVs from 26" to 60"
- Supports TVs up to 88 lb (40 kg)
- Accommodates VESA sizes from 100x100 to 400x400
- Accessible tilt mechanism provides a +12°/-2° tilt angle.
- When vertical, swivels 15° in either direction, depending on screen size.
- · Sits 3" (7.8 cm) from the wall
- · Adjustable horizontal leveling
- Solid steel construction with durable powder coated finish

#### A VARIETY OF VESA PATTERNS

The PS100 is designed for smaller TVs with specific VESA patterns: 100x100, 100x150, 100x200, 150x100, 150x150, 200x100, 200x150, 200x200, 200x250, 200x300.

#### **VESA SIZES TO 400x400**

For larger VESA mounting patterns such as 200x400, 300x200, 300x300, 400x200, 400x300, 400x400, attach the four extension arms using the supplied Nylock nuts.