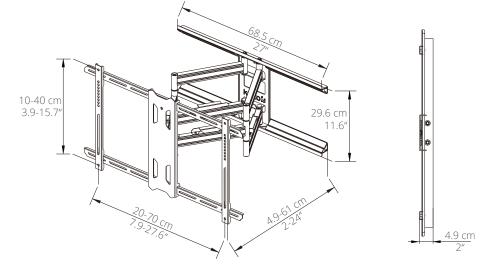

## **FEATURES & SPECIFICATIONS**

- Fits most TVs from 39" to 80"
- Supports TVs up to 125 lb (57 kg)
- Accommodates VESA sizes from 100x100 to 700x400
- Accessible tilt mechanism provides a +15° to -3° viewing angle
- 85° of swivel in either direction, depending on screen size
- Sits 2" (5 cm) from the wall
- Extends up to 24" (61 cm) from the wall
- Integrated cable management
- Adjustable horizontal leveling
- 27" (68.5 cm) dual stud wall plate accommodates up to 24" stud spacing

- Solid steel construction with durable powder coated finish
- Four magnetic plastic covers conceal the lag bolts after installation
- Installation manual and all mounting hardware for wood stud and concrete installation is included
- Five year warranty
- Shipping box weight: 27.6 lb (12.5 kg)
- Shipping Box Dimensions: 29.6" x 12.8" x 4.3" (75.2 x 32.5 x 11 cm)
- Product Weight: 22.3 lb (10.1 kg)
- UPC: 800152715315

## **TECHNICAL ILLUSTRATIONS**