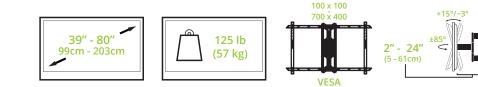

## **FEATURES & SPECIFICATIONS**

- Fits most TVs from 39" to 80"
- Supports TVs up to 125 lb (57 kg)
- Accommodates VESA sizes from 100x100 to 700x400
- Accessible tilt mechanism provides a +15° to -3° viewing angle
- 85° of swivel in either direction, depending on screen size
- Sits 2" (5 cm) from the wall
- Extends up to 24" (61 cm) from the wall
- Integrated cable management
- Adjustable horizontal leveling
- 27" (68.5 cm) dual stud wall plate accommodates up to 24" stud spacing

## SUPPORTS 125 POUNDS

Designed with strength in mind, the PDX680's solid steel frame can hold up to 125 pounds with no concern, even at full extension.