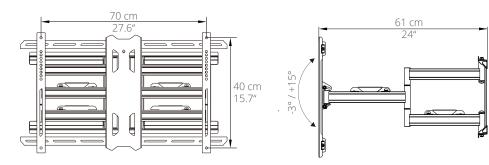

## **FEATURES & SPECIFICATIONS**

- Fits most TVs from 39" to 80"
- Supports TVs up to 125 lb (57 kg)
- Accommodates VESA sizes from 100x100 to 700x400
- Accessible tilt mechanism provides a +15° to -3° viewing angle
- 85° of swivel in either direction, depending on screen size
- Sits 2" (5 cm) from the wall
- Extends up to 24" (61 cm) from the wall
- Integrated cable management
- Adjustable horizontal leveling
- 27" (68.5 cm) dual stud wall plate accommodates up to 24" stud spacing

## **TECHNICAL ILLUSTRATIONS**

#### **EXTENDS UP TO 24 INCHES** With 24" of extension, the PDX680 is perfect for reaching over fireplaces, or out of alcoves and recessed locations