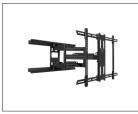

### Design at its finest.

Meet PDX680, the standard in full motion mounts from Kanto. Sitting a mere 2" from the wall and extending up to 24", the PDX680 is the perfect solution for versatility.

PDX680 offers 18° of tilt and a 27" wall plate to accommodate up to 24" studs. With integrated cable management and plastic caps to hide the lag bolts in the wall, the PDX680 is not only functional, but easy on the eyes too.

#### **EXTENDS UP TO 24 INCHES** With 24" of extension, the PDX680 is perfect for reaching over fireplaces, or out of alcoves and recessed locations