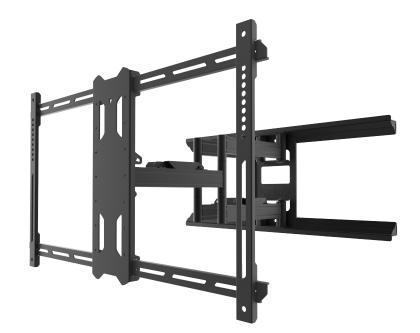

### Design at its finest.

Meet PDX680, the standard in full motion mounts from Kanto. Sitting a mere 2" from the wall and extending up to 24", the PDX680 is the perfect solution for versatility.

PDX680 offers 18° of tilt and a 27" wall plate to accommodate up to 24" studs. With integrated cable management and plastic caps to hide the lag bolts in the wall, the PDX680 is not only functional, but easy on the eyes too.

## LOW PROFILE DESIGN

The unique design of the PDX680 allows your TV to sit 2" from the wall when fully pushed in.

#### **EXTENDS UP TO 24 INCHES** With 24" of extension, the PDX680 is perfect for reaching over fireplaces, or out of alcoves and recessed locations

## WIDE RANGE OF SWIVEL

The articulating arms allow you to swivel your TV 85° in either direction, depending on your TV size, allowing you to achieve the perfect viewing angle.