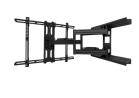

## WIDE RANGE OF SWIVEL

The articulating arms allow you to swivel your TV 85° in either direction, depending on your TV size, allowing you to achieve the perfect viewing angle.