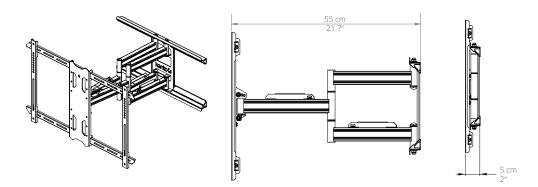

# This is probably what you imagined before you started shopping for a mount.

The PDX650 from Kanto is a full motion TV wall mount that allows your flat screen TV to sit 2" from the wall. Its generous tilt and swivel capabilities are complemented by 21.7" of extension, making it easy to place your TV in the most optimal position. Magnetic wall plate covers are also included to hide any sign of installation. Exceptionally strong yet lightweight enough to make installation a breeze, this TV wall mount will ensure your TV remains safe and secure.

Available in black or white. White model includes white cable sleeve.

- Fits most flat panel TVs from 37" to 75"
- Supports TVs up to 125 lb (57 kg)
- Accommodates VESA sizes from 100x100 to 600x400
- Accessible tilt mechanism provides a +15° to -3° viewing angle
- 80° of swivel in either direction, depending on screen size
- Sits 2" (5 cm) and extends up to 21.7" (55 cm) from the wall
- · Integrated cable management
- · Adjustable horizontal leveling
- 22" (56 cm) dual stud wall plate accommodates up to 16" stud spacing,
- Solid steel construction with durable powder coated finish

# **EXTENDS ALMOST 22 INCHES**

Even with its low-profile design, the PDX650 can extend 21.7" from the wall, giving you plenty of room for tilting and swiveling your TV, or for reaching out from alcoves.