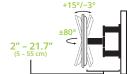

Available in black or white. White model includes white cable sleeve.

- Fits most flat panel TVs from 37" to 75"
- Supports TVs up to 125 lb (57 kg)
- Accommodates VESA sizes from 100x100 to 600x400
- Accessible tilt mechanism provides a +15° to -3° viewing angle
- 80° of swivel in either direction, depending on screen size
- Sits 2" (5 cm) and extends up to 21.7" (55 cm) from the wall
- · Integrated cable management
- · Adjustable horizontal leveling
- 22" (56 cm) dual stud wall plate accommodates up to 16" stud spacing,
- Solid steel construction with durable powder coated finish

# **EXTENDS ALMOST 22 INCHES**

Even with its low-profile design, the PDX650 can extend 21.7" from the wall, giving you plenty of room for tilting and swiveling your TV, or for reaching out from alcoves.

# **18 DEGREES OF TILT**

In order to provide you with the ideal viewing angle, the PDX650 can easily be tilted forward 15° or backward 3°. Experiment with the best viewing angle and know that it can be securely locked in place. Once you've found the best viewing angle, tighten the nuts to secure your TV in place.

### WIDE RANGE OF SWIVEL

The articulating arms allow you to swivel your TV 80° in either direction, depending on your TV size, allowing you to achieve the perfect viewing angle.