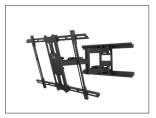

# **EXTENDS ALMOST 22 INCHES**

Even with its low-profile design, the PDX650 can extend 21.7" from the wall, giving you plenty of room for tilting and swiveling your TV, or for reaching out from alcoves.