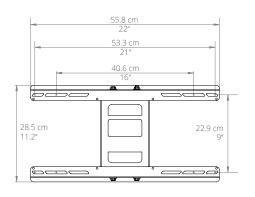

Available in black or white. White model includes white cable sleeve.

- Fits most flat panel TVs from 37" to 75"
- Supports TVs up to 125 lb (57 kg)
- Accommodates VESA sizes from 100x100 to 600x400
- Accessible tilt mechanism provides a +15° to -3° viewing angle
- 80° of swivel in either direction, depending on screen size
- Sits 2" (5 cm) and extends up to 21.7" (55 cm) from the wall
- · Integrated cable management
- · Adjustable horizontal leveling
- 22" (56 cm) dual stud wall plate accommodates up to 16" stud spacing,
- Solid steel construction with durable powder coated finish

# TECHNICAL ILLUSTRATIONS