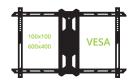

Available in black or white. White model includes white cable sleeve.

- Fits most flat panel TVs from 37" to 75"
- Supports TVs up to 125 lb (57 kg)
- Accommodates VESA sizes from 100x100 to 600x400
- Accessible tilt mechanism provides a +15° to -3° viewing angle
- 80° of swivel in either direction, depending on screen size
- Sits 2" (5 cm) and extends up to 21.7" (55 cm) from the wall
- · Integrated cable management
- · Adjustable horizontal leveling
- 22" (56 cm) dual stud wall plate accommodates up to 16" stud spacing,
- Solid steel construction with durable powder coated finish