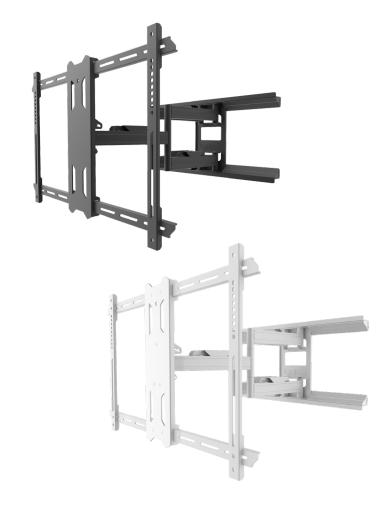

# This is probably what you imagined before you started shopping for a mount.

The PDX650 from Kanto is a full motion TV wall mount that allows your flat screen TV to sit 2" from the wall. Its generous tilt and swivel capabilities are complemented by 21.7" of extension, making it easy to place your TV in the most optimal position. Magnetic wall plate covers are also included to hide any sign of installation. Exceptionally strong yet lightweight enough to make installation a breeze, this TV wall mount will ensure your TV remains safe and secure.

Available in black or white. White model includes white cable sleeve.

- Fits most flat panel TVs from 37" to 75"
- Supports TVs up to 125 lb (57 kg)
- Accommodates VESA sizes from 100x100 to 600x400
- Accessible tilt mechanism provides a +15° to -3° viewing angle
- 80° of swivel in either direction, depending on screen size
- Sits 2" (5 cm) and extends up to 21.7" (55 cm) from the wall
- · Integrated cable management
- · Adjustable horizontal leveling
- 22" (56 cm) dual stud wall plate accommodates up to 16" stud spacing,
- Solid steel construction with durable powder coated finish

## **LOW PROFILE DESIGN**

With a unique tilt head designed to nestle into the frame, the PDX650 lets you push your TV within 2" of the wall. The H frame assembly provides maximum access for cable connections.