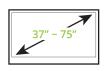

Available in black or white. White model includes white cable sleeve.

- Fits most flat panel TVs from 37" to 75"
- Supports TVs up to 125 lb (57 kg)
- Accommodates VESA sizes from 100x100 to 600x400
- Accessible tilt mechanism provides a +15° to -3° viewing angle
- 80° of swivel in either direction, depending on screen size
- Sits 2" (5 cm) and extends up to 21.7" (55 cm) from the wall
- · Integrated cable management
- · Adjustable horizontal leveling
- 22" (56 cm) dual stud wall plate accommodates up to 16" stud spacing,
- Solid steel construction with durable powder coated finish