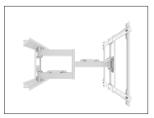

### WIDE RANGE OF SWIVEL

The articulating arms allow you to swivel your TV 80° in either direction, depending on your TV size, allowing you to achieve the perfect viewing angle.