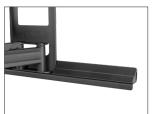

## **LOW PROFILE DESIGN**

With a unique tilt head designed to nestle into the frame, the PDX650 lets you push your TV within 2" of the wall. The H frame assembly provides maximum access for cable connections.