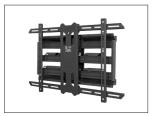

## **LOW PROFILE DESIGN**

With a unique tilt head designed to nestle into the frame, the PDX650 lets you push your TV within 2" of the wall. The H frame assembly provides maximum access for cable connections.