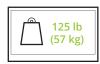

Available in black or white. White model includes white cable sleeve.

- Fits most flat panel TVs from 37" to 75"
- Supports TVs up to 125 lb (57 kg)
- Accommodates VESA sizes from 100x100 to 600x400
- Accessible tilt mechanism provides a +15° to -3° viewing angle
- 80° of swivel in either direction, depending on screen size
- Sits 2" (5 cm) and extends up to 21.7" (55 cm) from the wall
- · Integrated cable management
- · Adjustable horizontal leveling
- 22" (56 cm) dual stud wall plate accommodates up to 16" stud spacing,
- Solid steel construction with durable powder coated finish