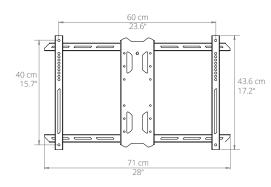

Available in black or white. White model includes white cable sleeve.

- Fits most flat panel TVs from 37" to 75"
- Supports TVs up to 125 lb (57 kg)
- Accommodates VESA sizes from 100x100 to 600x400
- Accessible tilt mechanism provides a +15° to -3° viewing angle
- 80° of swivel in either direction, depending on screen size
- Sits 2" (5 cm) and extends up to 21.7" (55 cm) from the wall
- · Integrated cable management
- · Adjustable horizontal leveling
- 22" (56 cm) dual stud wall plate accommodates up to 16" stud spacing,
- Solid steel construction with durable powder coated finish

# TECHNICAL ILLUSTRATIONS