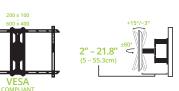

## **FEATURES & SPECIFICATIONS**

- Fits most flat panel TVs from 37" to 75"
- Supports TVs up to 125 lb (57 kg)
- Accommodates VESA sizes from 200x100 to 600x400
- Accessible tilt mechanism provides a +15° to -3° tilt angle
- 80° of swivel in either direction, dependent on screen size.
- Sits 2" (5 cm) from the wall
- Extends up to 21.8" (55.3 cm) from the wall
- Integrated cable management system
- Adjustable horizontal leveling
- 22" (56 cm) dual stud wall plate accommodates up to 16" stud spacing

#### **EXTENDS ALMOST 22 INCHES** Even with its low-profile design, the PDX650 can extend almost 22" from the wall, giving you plent:

extend almost 22" from the wall, giving you plenty of room for tilting and swiveling your TV, or for reaching out from alcoves.

## **18 DEGREES OF TILT**

In order to provide you with the ideal viewing angle, the PDX650 can easily be tilted forward 15° or backward 3°. Experiment with the best viewing angle and know that it can be securely locked in place. Once you've found the best viewing angle, tighten the nuts to secure your TV in place.