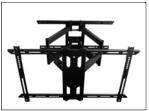

## WIDE RANGE OF SWIVEL

The articulating arms allow you to swivel your TV 80° in either direction, depending on your TV size, allowing you to achieve the perfect viewing angle.

## **18 DEGREES OF TILT**

In order to provide you with the ideal viewing angle, the PDX650 can easily be tilted forward 15° or backward 3°. Experiment with the best viewing angle and know that it can be securely locked in place. Once you've found the best viewing angle, tighten the nuts to secure your TV in place.