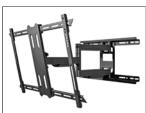

## This is probably what you imagined before you started shopping for a mount.

The PDX650 is a full motion wall mount that allows your TV to sit 2" from the wall, and gives it options galore.

Generous tilt and swivel capabilities complemented by a 21.8" extension make this mount a winner through and through. It comes pre-assembled for a simple installation, and is strong yet lightweight enough to meet even your highest expectations.

## LOW PROFILE DESIGN

With a unique tilt head designed to nestle into the frame, the PDX650 will let you push your TV within 2" of the wall. The H frame assembly provides maximum access for cable connections.

## WIDE RANGE OF SWIVEL

The articulating arms allow you to swivel your TV 80° in either direction, depending on your TV size, allowing you to achieve the perfect viewing angle.