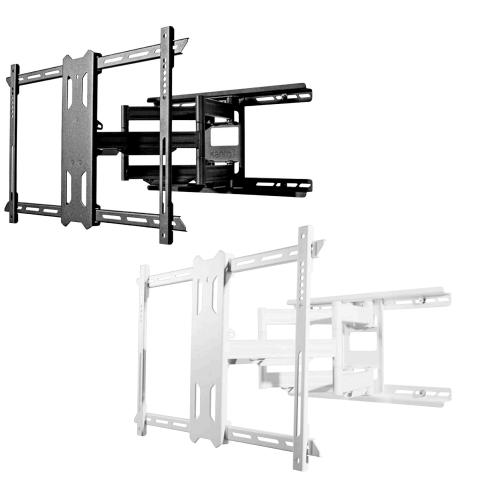

## FULL MOTION DUAL STUD MOUNTS

# PDX650

## This is probably what you imagined before you started shopping for a mount.

The PDX650 is a full motion wall mount that allows your TV to sit 2" from the wall, and gives it options galore.

Generous tilt and swivel capabilities complemented by a 21.8" extension make this mount a winner through and through. It comes pre-assembled for a simple installation, and is strong yet lightweight enough to meet even your highest expectations.

Available in black and white finishes.

## LOW PROFILE DESIGN

With a unique tilt head designed to nestle into the frame, the PDX650 will let you push your TV within 2" of the wall. The H frame assembly provides maximum access for cable connections.