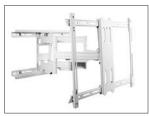

#### **EXTENDS ALMOST 22 INCHES** Even with its low-profile design, the PDX650 can extend almost 22" from the wall, giving you plent:

extend almost 22" from the wall, giving you plenty of room for tilting and swiveling your TV, or for reaching out from alcoves.

### **SUPPORTS 125 POUNDS**

With its solid steel construction, the PDX650 is designed and tested to hold up to 125 pounds. Even with your TV at the maximum weight at full extension, your TV will remain in place with no sag.