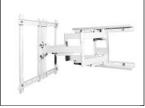

## FULL MOTION DUAL STUD MOUNTS

# PDX650

## This is probably what you imagined before you started shopping for a mount.

The PDX650 is a full motion wall mount that allows your TV to sit 2" from the wall, and gives it options galore.

Generous tilt and swivel capabilities complemented by a 21.8" extension make this mount a winner through and through. It comes pre-assembled for a simple installation, and is strong yet lightweight enough to meet even your highest expectations.

## LOW PROFILE DESIGN

With a unique tilt head designed to nestle into the frame, the PDX650 will let you push your TV within 2" of the wall. The H frame assembly provides maximum access for cable connections.