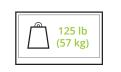

## **FEATURES & SPECIFICATIONS**

- Fits most flat panel TVs from 37" to 75"
- Supports TVs up to 125 lb (57 kg)
- Accommodates VESA sizes from 200x100 to 600x400
- Accessible tilt mechanism provides a +15° to -3° tilt angle
- 80° of swivel in either direction, dependent on screen size.
- Sits 2" (5 cm) from the wall
- Extends up to 21.8" (55.3 cm) from the wall
- Integrated cable management system
- Adjustable horizontal leveling
- 22" (56 cm) dual stud wall plate accommodates up to 16" stud spacing

### **SUPPORTS 125 POUNDS**

With its solid steel construction, the PDX650 is designed and tested to hold up to 125 pounds. Even with your TV at the maximum weight at full extension, your TV will remain in place with no sag.