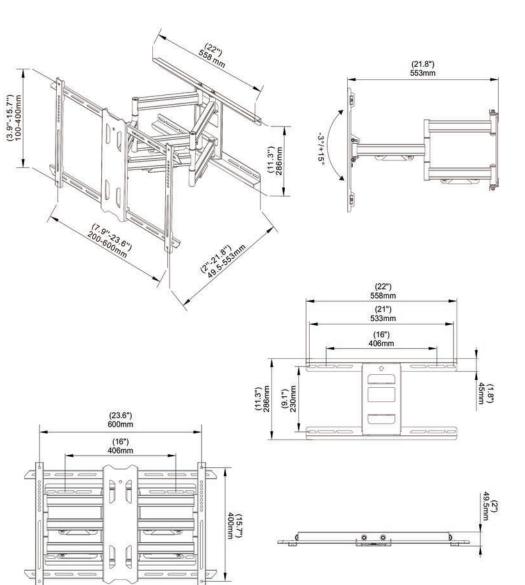

## **FEATURES & SPECIFICATIONS**

- Fits most flat panel TVs from 37" to 75"
- Supports TVs up to 125 lb (57 kg)
- Accommodates VESA sizes from 200x100 to 600x400
- Accessible tilt mechanism provides a +15° to -3° tilt angle
- 80° of swivel in either direction, dependent on screen size.
- Sits 2" (5 cm) from the wall
- Extends up to 21.8" (55.3 cm) from the wall
- Integrated cable management system
- Adjustable horizontal leveling
- 22" (56 cm) dual stud wall plate accommodates up to 16" stud spacing

- Solid steel construction with durable powder coated finish
- Installation manual and all mounting hardware for wood stud and concrete installation is included
- cULus Certified
- Five year warranty
- Shipping box weight: 24.7 lb (11.2 kg)
- Shipping Box Dimensions: 29.4" x 15" x 2.8" (74.6 x 38 x 7 cm)
- Product Weight: 22.5 lb (10.2 kg)
- UPC: 800152713038 PDX650 (Black)
- UPC: 800152713045 PDX650W (White)

## TECHNICAL ILLUSTRATIONS

#### **EXTENDS ALMOST 22 INCHES** Even with its low-profile design, the PDX650 can extend almost 22" from the wall, giving you plent:

extend almost 22" from the wall, giving you plenty of room for tilting and swiveling your TV, or for reaching out from alcoves.

### **SUPPORTS 125 POUNDS**

With its solid steel construction, the PDX650 is designed and tested to hold up to 125 pounds. Even with your TV at the maximum weight at full extension, your TV will remain in place with no sag.

## **18 DEGREES OF TILT**

In order to provide you with the ideal viewing angle, the PDX650 can easily be tilted forward 15° or backward 3°. Experiment with the best viewing angle and know that it can be securely locked in place. Once you've found the best viewing angle, tighten the nuts to secure your TV in place.

## WIDE RANGE OF SWIVEL

The articulating arms allow you to swivel your TV 80° in either direction, depending on your TV size, allowing you to achieve the perfect viewing angle.