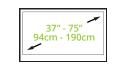

## **FEATURES & SPECIFICATIONS**

- Fits most flat panel TVs from 37" to 75"
- Supports TVs up to 125 lb (57 kg)
- Accommodates VESA sizes from 200x100 to 600x400
- Accessible tilt mechanism provides a +15° to -3° tilt angle
- 80° of swivel in either direction, dependent on screen size.
- Sits 2" (5 cm) from the wall
- Extends up to 21.8" (55.3 cm) from the wall
- Integrated cable management system
- Adjustable horizontal leveling
- 22" (56 cm) dual stud wall plate accommodates up to 16" stud spacing