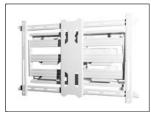

## FULL MOTION DUAL STUD MOUNTS

# PDX650

## This is probably what you imagined before you started shopping for a mount.

The PDX650 is a full motion wall mount that allows your TV to sit 2" from the wall, and gives it options galore.

Generous tilt and swivel capabilities complemented by a 21.8" extension make this mount a winner through and through. It comes pre-assembled for a simple installation, and is strong yet lightweight enough to meet even your highest expectations.

## LOW PROFILE DESIGN

With a unique tilt head designed to nestle into the frame, the PDX650 will let you push your TV within 2" of the wall. The H frame assembly provides maximum access for cable connections.