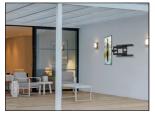

### ADAPTABLE VIEWING OPTIONS

The full-motion articulating arm design gives you the ability to tilt, swivel, and extend any TV weighting up to 125 lbs towards your viewing position while avoiding glare.