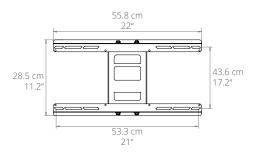

#### **FEATURES & SPECIFICATIONS**

- Fits most low-profile TVs from 37" to 75"
- · Supports TVs up to 125 lb (57 kg)
- Accommodates VESA sizes from 100x100 to 600x400
- Galvanized steel construction with stainless steel arms and hardware allows for outdoor installation
- Accessible tilt mechanism provides a +15° to -3° viewing angle
- 80° of swivel in either direction, depending on screen size
- Sits 2" (5 cm) from the wall
- Extends up to 21.7" (55.3 cm) from the wall
- · Adjustable horizontal leveling

- 21" (53.3 cm) dual stud wall plate accommodates up to 16" (40.6 cm) stud spacing
- · Integrated cable management
- Includes manual and all mounting hardware for wood stud and concrete installation
- Includes security TV screws to add a layer of protection against unwanted removal
- · Five year manufacturer's warranty
- · Shipping box weight: 26.6 lb (12.1 kg)
- Shipping Box Dimensions: 29.4" x 15" x 3.1" (74.6 x 38 x 7.8 cm)
- · Product Weight: 23.1 lb (10.5 kg)
- · UPC: 800152720876