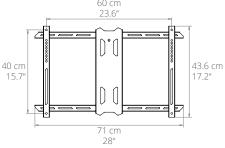

#### **FEATURES & SPECIFICATIONS**

- Fits most low-profile TVs from 37" to 75"
- · Supports TVs up to 125 lb (57 kg)
- Accommodates VESA sizes from 100x100 to 600x400
- Galvanized steel construction with stainless steel arms and hardware allows for outdoor installation
- Accessible tilt mechanism provides a +15° to -3° viewing angle
- 80° of swivel in either direction, depending on screen size
- Sits 2" (5 cm) from the wall
- Extends up to 21.7" (55.3 cm) from the wall
- · Adjustable horizontal leveling

- 21" (53.3 cm) dual stud wall plate accommodates up to 16" (40.6 cm) stud spacing
- · Integrated cable management
- Includes manual and all mounting hardware for wood stud and concrete installation
- Includes security TV screws to add a layer of protection against unwanted removal
- · Five year manufacturer's warranty
- · Shipping box weight: 26.6 lb (12.1 kg)
- Shipping Box Dimensions: 29.4" x 15" x 3.1" (74.6 x 38 x 7.8 cm)
- · Product Weight: 23.1 lb (10.5 kg)
- · UPC: 800152720876