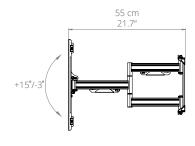

#### **FEATURES & SPECIFICATIONS**

- Fits most low-profile TVs from 37" to 75"
- · Supports TVs up to 125 lb (57 kg)
- Accommodates VESA sizes from 100x100 to 600x400
- Galvanized steel construction with stainless steel arms and hardware allows for outdoor installation
- Accessible tilt mechanism provides a +15° to -3° viewing angle
- 80° of swivel in either direction, depending on screen size
- Sits 2" (5 cm) from the wall
- Extends up to 21.7" (55.3 cm) from the wall
- · Adjustable horizontal leveling

### ADAPTABLE VIEWING OPTIONS

The full-motion articulating arm design gives you the ability to tilt, swivel, and extend any TV weighting up to 125 lbs towards your viewing position while avoiding glare.