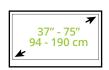

#### **FEATURES & SPECIFICATIONS**

- Fits most low-profile TVs from 37" to 75"
- · Supports TVs up to 125 lb (57 kg)
- Accommodates VESA sizes from 100x100 to 600x400
- Galvanized steel construction with stainless steel arms and hardware allows for outdoor installation
- Accessible tilt mechanism provides a +15° to -3° viewing angle
- 80° of swivel in either direction, depending on screen size
- Sits 2" (5 cm) from the wall
- Extends up to 21.7" (55.3 cm) from the wall
- · Adjustable horizontal leveling