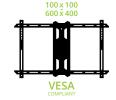

#### **FEATURES & SPECIFICATIONS**

- Fits most low-profile TVs from 37" to 75"
- · Supports TVs up to 125 lb (57 kg)
- Accommodates VESA sizes from 100x100 to 600x400
- Galvanized steel construction with stainless steel arms and hardware allows for outdoor installation
- Accessible tilt mechanism provides a +15° to -3° viewing angle
- 80° of swivel in either direction, depending on screen size
- Sits 2" (5 cm) from the wall
- Extends up to 21.7" (55.3 cm) from the wall
- · Adjustable horizontal leveling