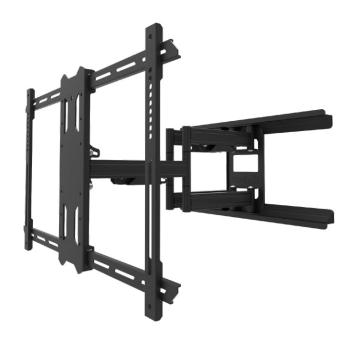

# PDX650SG

Mount your TV in the harshest of environments with the PDX650SG. This class-leading full-motion outdoor TV mount offers fully articulating, stainless steel arms that let you watch your large TV weighing up to 125 lbs from any angle. Starting with a proprietary pre-treatment process, all metal surfaces are protected by a galvanized and UV-resistant powder-coated finish to ensure trustworthy operation for years to come. Included stainless steel Security Torx TV screws provide peace of mind while the all-metal cable management system resists degradation from UV exposure unlike plastics which may become brittle over time. Meeting the stringent criteria defined by UL 2442 part 2, PDX650SG is the benchmark for all other outdoor TV mounts.

### ADAPTABLE VIEWING OPTIONS

The full-motion articulating arm design gives you the ability to tilt, swivel, and extend any TV weighting up to 125 lbs towards your viewing position while avoiding glare.