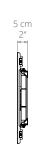

#### **FEATURES & SPECIFICATIONS**

- Fits most low-profile TVs from 37" to 75"
- · Supports TVs up to 125 lb (57 kg)
- Accommodates VESA sizes from 100x100 to 600x400
- Galvanized steel construction with stainless steel arms and hardware allows for outdoor installation
- Accessible tilt mechanism provides a +15° to -3° viewing angle
- 80° of swivel in either direction, depending on screen size
- Sits 2" (5 cm) from the wall
- Extends up to 21.7" (55.3 cm) from the wall
- · Adjustable horizontal leveling