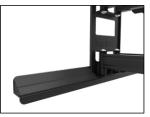

## CORROSION RESISTANT STAINLESS STEEL

Stainless steel articulating arms, together with galvanized and UV-resistant finishes culminate into an outdoor TV mount that will resist corrosion when left in even the harshest of environments.

# TRUSTWORTHY CABLE MANAGEMENT

The all-metal cable management system resists degradation from UV exposure unlike plastics which may become brittle over time.