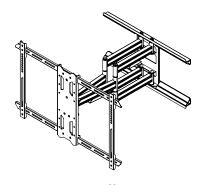

nvironments.



# CLASS-LEADING OUTDOOR PERFORMANCE

By passing rigorous outdoor-specific standards defined by UL 2442 PART 2, PDX650SG outdoor TV mount gives you peace of mind and the ability to secure a TV in any setting or environment.



#### **SAFE & SECURE**

TV screws with a specialized head that can only be loosened and tightened with the included Security Torx tools prevent tampering and reducing the chance of theft.



# TRUSTWORTHY CABLE MANAGEMENT

The all-metal cable management system resists degradation from UV exposure unlike plastics which may become brittle over time.



### ADAPTABLE VIEWING OPTIONS

The full-motion articulating arm design gives you the ability to tilt, swivel, and extend any TV weighting up to 125 lbs towards your viewing position while avoiding glare.