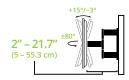

#### **FEATURES & SPECIFICATIONS**

- Fits most low-profile TVs from 37" to 75"
- · Supports TVs up to 125 lb (57 kg)
- Accommodates VESA sizes from 100x100 to 600x400
- Galvanized steel construction with stainless steel arms and hardware allows for outdoor installation
- Accessible tilt mechanism provides a +15° to -3° viewing angle
- 80° of swivel in either direction, depending on screen size
- Sits 2" (5 cm) from the wall
- Extends up to 21.7" (55.3 cm) from the wall
- · Adjustable horizontal leveling