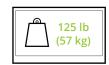

#### **FEATURES & SPECIFICATIONS**

- Fits most low-profile TVs from 37" to 75"
- · Supports TVs up to 125 lb (57 kg)
- Accommodates VESA sizes from 100x100 to 600x400
- Galvanized steel construction with stainless steel arms and hardware allows for outdoor installation
- Accessible tilt mechanism provides a +15° to -3° viewing angle
- 80° of swivel in either direction, depending on screen size
- Sits 2" (5 cm) from the wall
- Extends up to 21.7" (55.3 cm) from the wall
- · Adjustable horizontal leveling