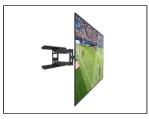

### ADAPTABLE VIEWING OPTIONS

The full-motion articulating arm design gives you the ability to tilt, swivel, and extend any TV weighting up to 125 lbs towards your viewing position while avoiding glare.