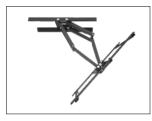

### ADAPTABLE VIEWING OPTIONS

The full-motion articulating arm design gives you the ability to tilt, swivel, and extend any TV weighting up to 125 lbs towards your viewing position while avoiding glare.