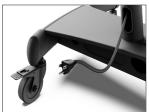

## INTEGRATED CABLE MANAGEMENT

Keep your cables organized and out-of-sight by routing them through the stand's hollow support columns.

## QUICK RELEASE WHEEL LOCKS

Ensure your equipment remains stable with four wheel locks. Simply step down on the pedal to enable the locking mechanism and flick up to release.

10"

25.4 cm

•.•

48" - 65.7" 122 - 167 cm