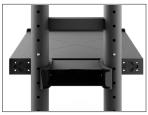

# **STEEL SHELF & TRAY**

The MTM82PL includes a height-adjustable steel tray capable of supporting up to 15 pounds, providing a strong and stable surface for your laptop, gaming console, or other AV equipment. A top shelf is also provided to conveniently place a webcam, making the stand perfect for web conferences.