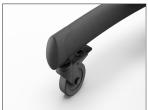

## QUICK RELEASE WHEEL LOCKS

Ensure your equipment remains stable with four wheel locks. Simply step down on the pedal to enable the locking mechanism and flick up to release.

10"

25.4 cm

•.•

48" - 65.7" 122 - 167 cm