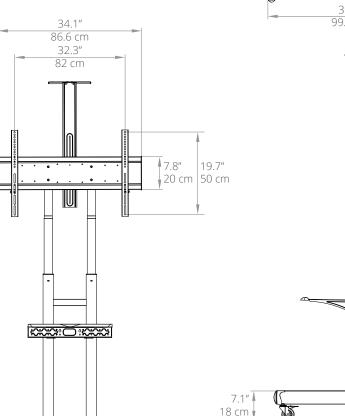

# **FEATURES & SPECIFICATIONS**

- Fits most 50" to 82" TVs
- Supports 200 lb (91 kg)
- Accommodates VESA sizes from 200x200 to 800x500
- Height adjustable from 48" (122 cm) to 65.7" (167 cm) from the floor to center of TV
- Includes an adjustable steel tray capable of supporting 15 lb (6.8 kg) and a top shelf suitable for a webcam
- Integrated cable management
- Four wheel locks can be applied and released with your foot
- Solid steel construction with durable powder coated finish

# **TECHNICAL ILLUSTRATIONS**

19.9"

50.5 cm

11.8

30 cm

SHELF AND TRAY

4.9

12.4 cm

# SIMPLE HEIGHT ADJUSTMENT

Height adjustments are made easy with two buttons located on the center columns. In 2" increments, place the center of your TV anywhere between 48" and 65.7" from the floor for optimal viewing.