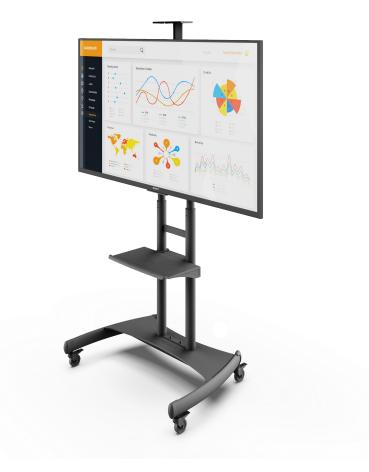

# MTM82PL

The MTM82PL provides a safe way of maneuvering your TV around any home or office setting. Its steel frame is quick to assemble and features 3.5-inch rubber casters to smoothly roll it between locations. Along with a top shelf suitable for a webcam, this rolling TV stand includes a height-adjustable steel tray to conveniently carry your laptop, PVR, or other digital devices. Its telescopic center columns offer 17.7 inches of height adjustment and feature integrated cable management for an exceptionally tidy setup. To ensure your TV and accessories remain secure, each wheel includes a quick-release lock that can be easily applied and released with your foot.

# **FEATURES & SPECIFICATIONS**

- Fits most 50" to 82" TVs
- Supports 200 lb (91 kg)
- Accommodates VESA sizes from 200x200 to 800x500
- Height adjustable from 48" (122 cm) to 65.7" (167 cm) from the floor to center of TV
- Includes an adjustable steel tray capable of supporting 15 lb (6.8 kg) and a top shelf suitable for a webcam
- Integrated cable management
- Four wheel locks can be applied and released with your foot
- Solid steel construction with durable powder coated finish