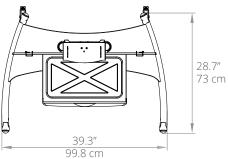

# **TECHNICAL ILLUSTRATIONS**

19.9"

50.5 cm

11.8

30 cm

SHELF AND TRAY

4.9

12.4 cm