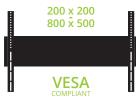

# **FEATURES & SPECIFICATIONS**

- Fits most 50" to 82" TVs
- Supports 200 lb (91 kg)
- Accommodates VESA sizes from 200x200 to 800x500
- Height adjustable from 48" (122 cm) to 65.7" (167 cm) from the floor to center of TV
- Includes an adjustable steel tray capable of supporting 15 lb (6.8 kg) and a top shelf suitable for a webcam
- Integrated cable management
- Four wheel locks can be applied and released with your foot
- Solid steel construction with durable powder coated finish

### SUPPORTS 200 POUNDS

Constructed out of steel, the MTM82PL safely supports 50" to 82" TVs weighing up to 200 pounds, and features adjustable mounting brackets to accommodate VESA sizes from 200×200 to 800×500.