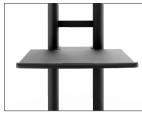

# **STEEL SHELF & TRAY**

The MTM82PL includes a height-adjustable steel tray capable of supporting up to 15 pounds, providing a strong and stable surface for your laptop, gaming console, or other AV equipment. A top shelf is also provided to conveniently place a webcam, making the stand perfect for web conferences.