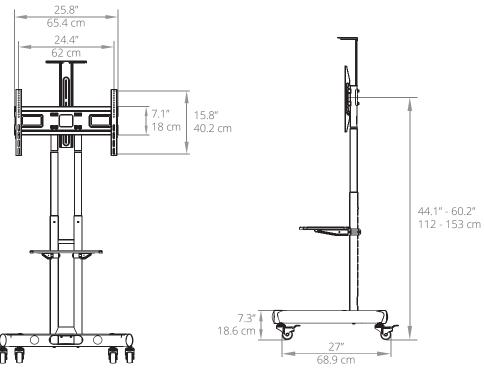

### **FEATURES & SPECIFICATIONS**

- Fits most 37" to 65" TVs
- Supports 80 lb (36.4 kg)
- Accommodates VESA sizes from 100x100 to 600x400
- Height adjustable from 44.1" (112 cm) to 60.2" (153 cm) from the floor to center of TV
- Height adjustable device tray capable of supporting 10 lb (4.5 kg)
- · Top shelf suitable for a webcam
- Integrated cable management
- Four wheel locks can be applied and released with your foot
- Solid aluminum and steel construction with durable powder coated finish

# SIMPLE HEIGHT ADJUSTMENT

Height adjustments are made easy with two buttons located on the center columns. In 2" increments, place the center of your TV anywhere between 44.1" and 60.2" from the floor for optimal viewing.