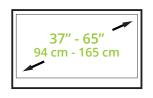

### **FEATURES & SPECIFICATIONS**

- Fits most 37" to 65" TVs
- Supports 80 lb (36.4 kg)
- Accommodates VESA sizes from 100x100 to 600x400
- Height adjustable from 44.1" (112 cm) to 60.2" (153 cm) from the floor to center of TV
- Height adjustable device tray capable of supporting 10 lb (4.5 kg)
- · Top shelf suitable for a webcam
- Integrated cable management
- Four wheel locks can be applied and released with your foot
- Solid aluminum and steel construction with durable powder coated finish

#### **SUPPORTS 80 POUNDS**

Constructed out of steel, the MTM65PLW safely supports 37" to 65" TVs weighing up to 80 pounds, and features adjustable mounting brackets to accommodate VESA sizes from 100×100 to 600×400