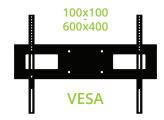

### **FEATURES & SPECIFICATIONS**

- Fits most 37" to 65" TVs
- Supports 80 lb (36.4 kg)
- Accommodates VESA sizes from 100x100 to 600x400
- Height adjustable from 44.1" (112 cm) to 60.2" (153 cm) from the floor to center of TV
- Height adjustable device tray capable of supporting 10 lb (4.5 kg)
- · Top shelf suitable for a webcam
- Integrated cable management
- Four wheel locks can be applied and released with your foot
- Solid aluminum and steel construction with durable powder coated finish

#### **SUPPORTS 80 POUNDS**

Constructed out of steel, the MTM65PLW safely supports 37" to 65" TVs weighing up to 80 pounds, and features adjustable mounting brackets to accommodate VESA sizes from 100×100 to 600×400