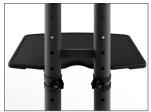

## **DEVICE TRAY**

The MTM65PL includes a height-adjustable device tray capable of supporting up to 10 pounds, providing a stable surface for your laptop, PVR, or other digital devices. A top shelf is also included to conveniently place a webcam, making this stand perfect for web conferences.

#### SHELF AND TRAY