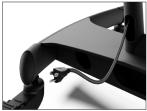

# **QUICK RELEASE WHEEL LOCKS**

Ensure your equipment remains stable with four wheel locks. Simply step down on the pedal to enable the locking mechanism and flick up to release.