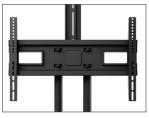

#### **SUPPORTS 80 POUNDS**

Constructed out of steel, the MTM65PLW safely supports 37" to 65" TVs weighing up to 80 pounds, and features adjustable mounting brackets to accommodate VESA sizes from 100×100 to 600×400