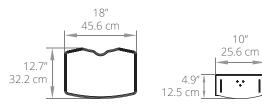

- Assembly manual and all TV mounting hardware is included
- · Five year manufacturer's warranty
- · Shipping box weight: 50.3 lb (22.9 kg)
- Shipping box dimensions: 38.8" x 36.6" x 4.9" (98.6 x 93 x 12.5 cm)
- Product weight: 43.5 lb (19.8 kg)
- · UPC: 800152714776

#### SHELF AND TRAY