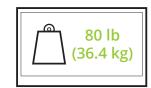

### **FEATURES & SPECIFICATIONS**

- Fits most 37" to 65" TVs
- Supports 80 lb (36.4 kg)
- Accommodates VESA sizes from 100x100 to 600x400
- Height adjustable from 44.1" (112 cm) to 60.2" (153 cm) from the floor to center of TV
- Height adjustable device tray capable of supporting 10 lb (4.5 kg)
- · Top shelf suitable for a webcam
- Integrated cable management
- Four wheel locks can be applied and released with your foot
- Solid aluminum and steel construction with durable powder coated finish

#### **SUPPORTS 80 POUNDS**

Constructed out of steel, the MTM65PLW safely supports 37" to 65" TVs weighing up to 80 pounds, and features adjustable mounting brackets to accommodate VESA sizes from 100×100 to 600×400