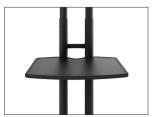

## **DEVICE TRAY**

The MTM65PL includes a height-adjustable device tray capable of supporting up to 10 pounds, providing a stable surface for your laptop, PVR, or other digital devices. A top shelf is also included to conveniently place a webcam, making this stand perfect for web conferences.

#### SHELF AND TRAY