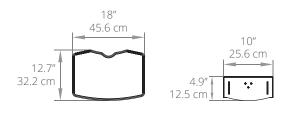

- Assembly manual and all TV mounting hardware is included
- + Five year manufacturer's warranty
- Shipping box weight: 50.3 lb (22.9 kg)
- Shipping box dimensions: 38.8" x 36.6" x 4.9" (98.6 x 93 x 12.5 cm)
- Product weight: 43.5 lb (19.8 kg)
- UPC: 800152714776 Black
- UPC: 800152719733 White