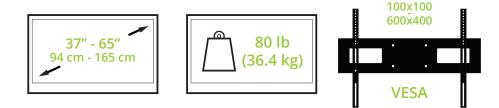

## **FEATURES & SPECIFICATIONS**

- Fits most 37" to 65" TVs
- Supports 80 lb (36.4 kg)
- Accommodates VESA sizes from 100x100 to 600x400
- Height adjustable from 44.1" (112 cm) to 60.2" (153 cm) from the floor to center of TV
- Height adjustable device tray capable of supporting 10 lb (4.5 kg)
- Top shelf suitable for a webcam
- Integrated cable management
- Four wheel locks can be applied and released with your foot
- Solid aluminum and steel construction with durable
  powder coated finish

### SUPPORTS 80 POUNDS

Constructed out of steel, the MTM65PLW safely supports 37" to 65" TVs weighing up to 80 pounds, and features adjustable mounting brackets to accommodate VESA sizes from 100×100 to 600×400