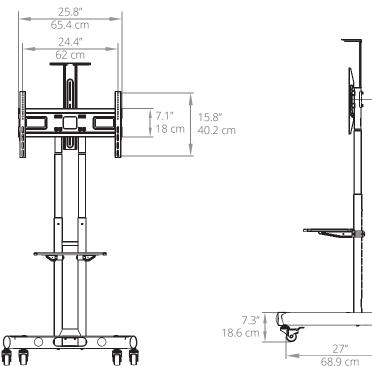

## **FEATURES & SPECIFICATIONS**

- Fits most 37" to 65" TVs
- Supports 80 lb (36.4 kg)
- Accommodates VESA sizes from 100x100 to 600x400
- Height adjustable from 44.1" (112 cm) to 60.2" (153 cm) from the floor to center of TV
- Height adjustable device tray capable of supporting 10 lb (4.5 kg)
- Top shelf suitable for a webcam
- Integrated cable management
- Four wheel locks can be applied and released with your foot
- Solid aluminum and steel construction with durable
  powder coated finish

# TECHNICAL ILLUSTRATIONS

### SIMPLE HEIGHT ADJUSTMENT

Height adjustments are made easy with two buttons located on the center columns. In 2" increments, place the center of your TV anywhere between 44.1" and 60.2" from the floor for optimal viewing.

112 - 153 cm

Supporting your digital lifestyle™ Kanto Living 110 - 2440 Cance Avenue, Coquitlam, BC, V3K 6C2 office: 778.284.6942 | fax: 778.284.6945 | toll free: 888.848.2643