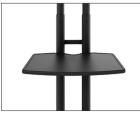

### **DEVICE TRAY**

The MTM65PL includes a height-adjustable device tray capable of supporting up to 10 pounds, providing a stable surface for your laptop, PVR, or other digital devices. A top shelf is also included to conveniently place a webcam, making this stand perfect for web conferences.