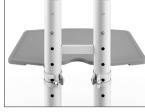

### **DEVICE TRAY**

The MTM65PL includes a height-adjustable device tray capable of supporting up to 10 pounds, providing a stable surface for your laptop, PVR, or other digital devices. A top shelf is also included to conveniently place a webcam, making this stand perfect for web conferences.