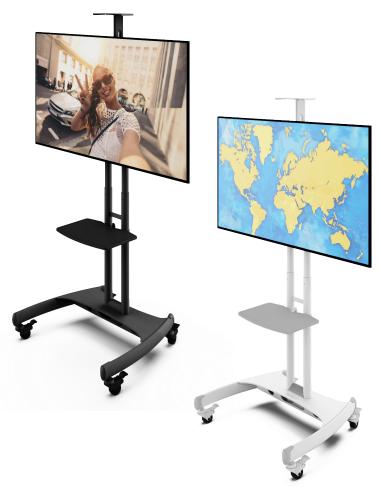

# MTM65PL

The MTM65PL provides a safe way of maneuvering your TV around any home or office setting. Its steel frame is quick to assemble and features 2-inch rubber casters to smoothly roll it between locations. Along with a top shelf suitable for a webcam, this rolling TV stand includes a height-adjustable plastic tray to conveniently carry your laptop, PVR, or other digital devices. Its telescopic center columns offer 16 inches of height adjustment and feature integrated cable management for an exceptionally tidy setup. To ensure your TV and accessories remain secure, each wheel includes a quick-release lock that can be easily applied and released with your foot.

## **FEATURES & SPECIFICATIONS**

- Fits most 37" to 65" TVs
- Supports 80 lb (36.4 kg)
- Accommodates VESA sizes from 100x100 to 600x400
- Height adjustable from 44.1" (112 cm) to 60.2" (153 cm) from the floor to center of TV
- Height adjustable device tray capable of supporting 10 lb (4.5 kg)
- Top shelf suitable for a webcam
- Integrated cable management
- Four wheel locks can be applied and released with your foot
- Solid aluminum and steel construction with durable
  powder coated finish

### **DEVICE TRAY**

The MTM65PL includes a height-adjustable device tray capable of supporting up to 10 pounds, providing a stable surface for your laptop, PVR, or other digital devices. A top shelf is also included to conveniently place a webcam, making this stand perfect for web conferences.

### **QUICK RELEASE WHEEL LOCKS**

Ensure your equipment remains stable with four wheel locks. Simply step down on the pedal to enable the locking mechanism and flick up to release.

SHELF AND TRAY

44.1" - 60.2"