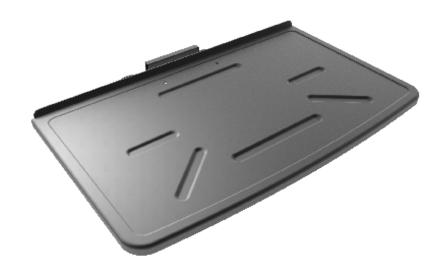

## MTM-TRAY

## More space for your AV equipment.

The MTM-TRAY is an accessory for Kanto's MTM55, MTM55PL-S, MTM65 and MTM65PL-S mobile TV mounts. Capable of supporting 15 lb (6.8 kg), its steel construction is designed to safely carry your laptop, cable box or other AV equipment. Place it at any height along the mount's center columns to ensure your devices are easily accessible. For additional space, multiple MTM Trays can be attached to a single mount.

## FEATURES & SPECIFICATIONS

- Supports up to 15 lb (6.8 kg)
- Height adjustable
- Two clamps provide quick and secure assembly
- Measures 19.7" wide by 12" deep
- Solid steel construction with durable powder coated finish
- Assembly manual and all hardware is included