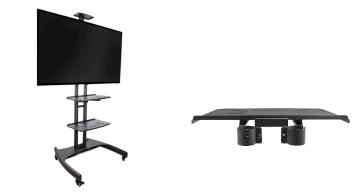

## More space for your AV equipment.

The MTM-TRAY is an accessory for Kanto's MTM55, MTM55PL-S, MTM65 and MTM65PL-S mobile TV mounts. Capable of supporting 15 lb (6.8 kg), its steel construction is designed to safely carry your laptop, cable box or other AV equipment. Place it at any height along the mount's center columns to ensure your devices are easily accessible. For additional space, multiple MTM Trays can be attached to a single mount.

## FEATURES & SPECIFICATIONS

- Supports up to 15 lb (6.8 kg)
- Height adjustable
- Two clamps provide quick and secure assembly
- Measures 19.7" wide by 12" deep
- Solid steel construction with durable powder coated finish
- Assembly manual and all hardware is included