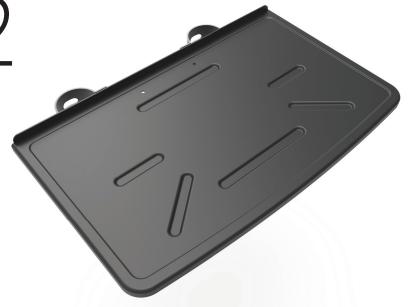

## MTM-TRAY82

## More space for your AV equipment.

The MTM-TRAY82 is an accessory for Kanto's MTM82PL-S mobile TV mount. Capable of supporting 15 lb (6.8 kg), its steel construction is designed to safely carry your laptop, cable box or other AV equipment. Place it at any height along the mount's center columns to ensure your devices are easily accessible. For additional space, multiple trays can be attached to a single mount.

## FEATURES & SPECIFICATIONS

- Supports up to 15 lb (6.8 kg)
- Height adjustable
- Two clamps provide quick and secure assembly
- Measures 19.7" wide by 12" deep
- Solid steel construction with durable powder coated finish
- Assembly manual and all hardware is included