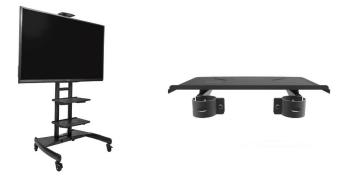

## More space for your AV equipment.

The MTM-TRAY82 is an accessory for Kanto's MTM82PL-S mobile TV mount. Capable of supporting 15 lb (6.8 kg), its steel construction is designed to safely carry your laptop, cable box or other AV equipment. Place it at any height along the mount's center columns to ensure your devices are easily accessible. For additional space, multiple trays can be attached to a single mount.