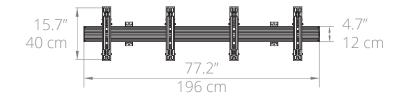

- · MBW21PT UPC: 800152719160
- · Shipping box weight: 36.8 lb (16.7 kg)
- Shipping Box Dimensions: 44.3" x 7.1" x 6.4" (112.5 x 18 x 16.2 cm)
- · Product Weight: 34.4 lb (15.6 kg)
- · MBW31PT UPC: 800152719177
- Shipping box weight: 56.4 lb (25.6 kg)
- Shipping Box Dimensions: 44.3" x 14.2" x 6.4" (112.5 x 36 x 16.2 cm)
- · Product Weight: 54.7 lb (24.8 kg)
- MBW41PT UPC: 800152719184
- · Shipping box weight: 74.3 lb (33.7 kg)
- Shipping Box Dimensions: 44.3" x 14.2" x 7.2" (112.5 x 36 x 18.4 cm)
- · Product Weight: 70.8 lb (32.1 kg)

### **MODULAR DESIGN**

Available in three models, MB Series wall mounts support two to four screens weighing up to 66 pounds each. Their modular design allows for additional extrusions to be added to accommodate TVs with wider VESA patterns, or to connect multiple units together.