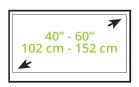

# **FEATURES & SPECIFICATIONS**

- Modular rail system accommodates two to four screens measuring 40" to 60" each
- Supports TVs up to 66 lb (30 kg) each
- Accommodates VESA sizes from 75x75 to 600x400
- Sits 3.8" (9.6 cm) from the wall
- Provides 5°, 10° or 15° of discrete forward tilt
- Push-in pop-out arms allows for easy access to TV inputs
- · Adjustable horizontal leveling
- Accommodates portrait and landscape orientations
- Includes manual and all mounting hardware for wood stud and concrete installation
- · Five year manufacturer's warranty