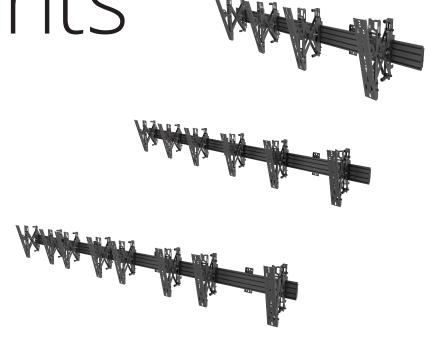

# MB Wall Mounts

The MB Series wall mount system offers retailers a flexible, all-in-one solution for displaying menu boards and other digital signage. Its modular rails allow two to four screens to be placed adjacent to one another in portrait or landscape orientation, while precision leveling screws ensure perfect alignment. Combining discrete tilt settings with push-in pop-out arms for easy cable access, this versatile system is ideal for mounting at any height. Includes all the hardware necessary for wood stud, brick and concrete installations.

### **MODULAR DESIGN**

Available in three models, MB Series wall mounts support two to four screens weighing up to 66 pounds each. Their modular design allows for additional extrusions to be added to accommodate TVs with wider VESA patterns, or to connect multiple units together.