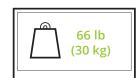

# **FEATURES & SPECIFICATIONS**

- Modular rail system accommodates two to four screens measuring 40" to 60" each
- Supports TVs up to 66 lb (30 kg) each
- Accommodates VESA sizes from 75x75 to 600x400
- Sits 3.8" (9.6 cm) from the wall
- Provides 5°, 10° or 15° of discrete forward tilt
- Push-in pop-out arms allows for easy access to TV inputs
- · Adjustable horizontal leveling
- Accommodates portrait and landscape orientations
- Includes manual and all mounting hardware for wood stud and concrete installation
- · Five year manufacturer's warranty