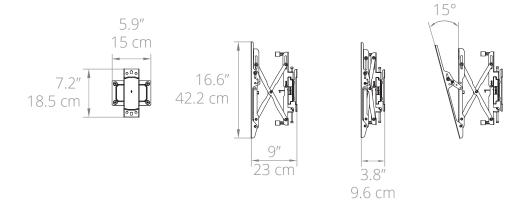

# **FEATURES & SPECIFICATIONS**

- Modular rail system accommodates two to four screens measuring 40" to 60" each
- Supports TVs up to 66 lb (30 kg) each
- Accommodates VESA sizes from 75x75 to 600x400
- Sits 3.8" (9.6 cm) from the wall
- Provides 5°, 10° or 15° of discrete forward tilt
- Push-in pop-out arms allows for easy access to TV inputs
- · Adjustable horizontal leveling
- Accommodates portrait and landscape orientations
- Includes manual and all mounting hardware for wood stud and concrete installation
- · Five year manufacturer's warranty

# **IMPROVED LINE-OF-SIGHT**

Tilt the mounting brackets 5°, 10° or 15° forward to improve line-of-sight while maintaining alignment between your screens.