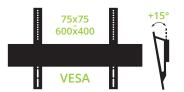

# **FEATURES & SPECIFICATIONS**

- Modular rail system accommodates two to four screens measuring 40" to 60" each
- Supports TVs up to 66 lb (30 kg) each
- Accommodates VESA sizes from 75x75 to 600x400
- Sits 3.8" (9.6 cm) from the wall
- Provides 5°, 10° or 15° of discrete forward tilt
- Push-in pop-out arms allows for easy access to TV inputs
- · Adjustable horizontal leveling
- Accommodates portrait and landscape orientations
- Includes manual and all mounting hardware for wood stud and concrete installation
- · Five year manufacturer's warranty

# **IMPROVED LINE-OF-SIGHT**

Tilt the mounting brackets 5°, 10° or 15° forward to improve line-of-sight while maintaining alignment between your screens.