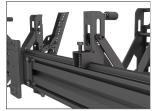

### PRECISION LEVELING

Individual leveling screws are provided to ensure your screens are perfectly aligned, even after installation.

## **EASY INPUT ACCESS**

Each mounting bracket features a unique spring mechanism to allow for easy access to your TV's inputs. Simply push in to disengage the mechanism, and release to extend your TV away from the wall.