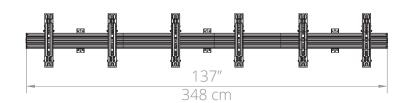

- · MBW21PT UPC: 800152719160
- · Shipping box weight: 36.8 lb (16.7 kg)
- Shipping Box Dimensions: 44.3" x 7.1" x 6.4" (112.5 x 18 x 16.2 cm)
- · Product Weight: 34.4 lb (15.6 kg)
- · MBW31PT UPC: 800152719177
- Shipping box weight: 56.4 lb (25.6 kg)
- Shipping Box Dimensions: 44.3" x 14.2" x 6.4" (112.5 x 36 x 16.2 cm)
- · Product Weight: 54.7 lb (24.8 kg)
- MBW41PT UPC: 800152719184
- · Shipping box weight: 74.3 lb (33.7 kg)
- Shipping Box Dimensions: 44.3" x 14.2" x 7.2" (112.5 x 36 x 18.4 cm)
- · Product Weight: 70.8 lb (32.1 kg)

### **MODULAR DESIGN**

Available in three models, MB Series wall mounts support two to four screens weighing up to 66 pounds each. Their modular design allows for additional extrusions to be added to accommodate TVs with wider VESA patterns, or to connect multiple units together.