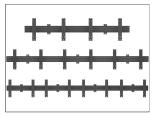

# MB Wall Mounts

The MB Series wall mount system offers retailers a flexible, all-in-one solution for displaying menu boards and other digital signage. Its modular rails allow two to four screens to be placed adjacent to one another in portrait or landscape orientation, while precision leveling screws ensure perfect alignment. Combining discrete tilt settings with push-in pop-out arms for easy cable access, this versatile system is ideal for mounting at any height. Includes all the hardware necessary for wood stud, brick and concrete installations.

### **MODULAR DESIGN**

Available in three models, MB Series wall mounts support two to four screens weighing up to 66 pounds each. Their modular design allows for additional extrusions to be added to accommodate TVs with wider VESA patterns, or to connect multiple units together.