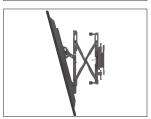

# **IMPROVED LINE-OF-SIGHT**

Tilt the mounting brackets 5°, 10° or 15° forward to improve line-of-sight while maintaining alignment between your screens.