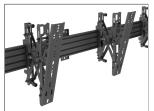

### **MODULAR DESIGN**

Available in three models, MB Series wall mounts support two to four screens weighing up to 66 pounds each. Their modular design allows for additional extrusions to be added to accommodate TVs with wider VESA patterns, or to connect multiple units together.

## **EASY INPUT ACCESS**

Each mounting bracket features a unique spring mechanism to allow for easy access to your TV's inputs. Simply push in to disengage the mechanism, and release to extend your TV away from the wall.