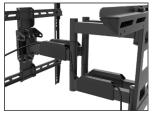

#### **IMPROVED VIEWING**

Heavy-duty articulating arms allow you to swivel your TV 45° in either direction and tilt it -3° to +15° to achieve the best viewing angle.

## **CLEAN SETUP**

Cable management clips are provided to conveniently route your cables, while plastic wall plate covers hide any sign of installation.