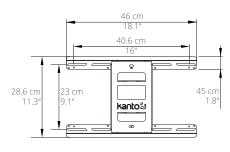

### **FEATURES & SPECIFICATIONS**

- Fits most flat panel TVs from 34" to 65"
- · Supports TVs up to 100 lb (45 kg)
- Accommodates VESA sizes from 100x100 to 400x400
- Includes 4 SNAPTOGGLE® Heavy-Duty Toggle Bolts to secure into steel studs
- Accessible tilt mechanism provides +15° to -3° of tilt
- 45° of swivel in either direction, depending on screen size
- Sits 2.2" (5.5 cm) from the wall
- Extends up to 17" (43.1 cm) from the wall
- · Adjustable horizontal leveling
- 18.1" (46 cm) dual stud wall plate accommodates up to 16" stud spacing

#### **EASY INSTALLATION**

Capable of supporting up to 100 lb., the LX600SW can be securely mounted to steel studs up to 16" apart.

## **TECHNICAL ILLUSTRATIONS**