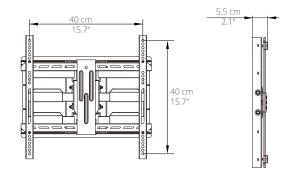

### **FEATURES & SPECIFICATIONS**

- Fits most flat panel TVs from 34" to 65"
- · Supports TVs up to 100 lb (45 kg)
- Accommodates VESA sizes from 100x100 to 400x400
- Includes 4 SNAPTOGGLE® Heavy-Duty Toggle Bolts to secure into steel studs
- Accessible tilt mechanism provides +15° to -3° of tilt
- 45° of swivel in either direction, depending on screen size
- Sits 2.2" (5.5 cm) from the wall
- Extends up to 17" (43.1 cm) from the wall
- · Adjustable horizontal leveling
- 18.1" (46 cm) dual stud wall plate accommodates up to 16" stud spacing

## **TECHNICAL ILLUSTRATIONS**