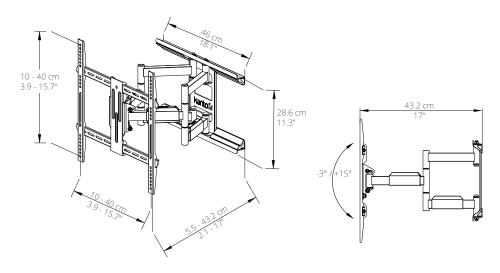

### **FEATURES & SPECIFICATIONS**

- Fits most flat panel TVs from 34" to 65"
- · Supports TVs up to 100 lb (45 kg)
- Accommodates VESA sizes from 100x100 to 400x400
- Includes 4 SNAPTOGGLE® Heavy-Duty Toggle Bolts to secure into steel studs
- Accessible tilt mechanism provides +15° to -3° of tilt
- 45° of swivel in either direction, depending on screen size
- Sits 2.2" (5.5 cm) from the wall
- Extends up to 17" (43.1 cm) from the wall
- · Adjustable horizontal leveling
- 18.1" (46 cm) dual stud wall plate accommodates up to 16" stud spacing

#### **IMPROVED VIEWING**

Heavy-duty articulating arms allow you to swivel your TV 45° in either direction and tilt it -3° to +15° to achieve the best viewing angle.

#### **LOW-PROFILE DESIGN**

The low-profile design of the LX600SW allows your TV to sit 2.2" from the wall when fully retracted.

## **TECHNICAL ILLUSTRATIONS**