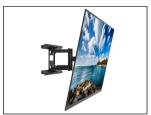

# LX600SW

The LX600SW wall mount ensures a hassle-free and secure installation for TVs weighing up to 100 pounds into steel studs. Its dual articulating arms extend 17 inches in order to pan and swivel your TV for angled viewing and sit 2.2 inches from the wall when fully retracted. Up to 18° of tilt is also achievable, helping to reduce glare and improve line-of-sight with your TV. The LX600SW includes 4 SNAPTOGGLE® Heavy-Duty Toggle Bolts for installation into steel studs up to 16 inches apart. It also comes with plastic cable management clips and clip-on wall plate covers to ensure a clean setup.

#### **IMPROVED VIEWING**

Heavy-duty articulating arms allow you to swivel your TV 45° in either direction and tilt it -3° to +15° to achieve the best viewing angle.

#### **LOW-PROFILE DESIGN**

The low-profile design of the LX600SW allows your TV to sit 2.2" from the wall when fully retracted.