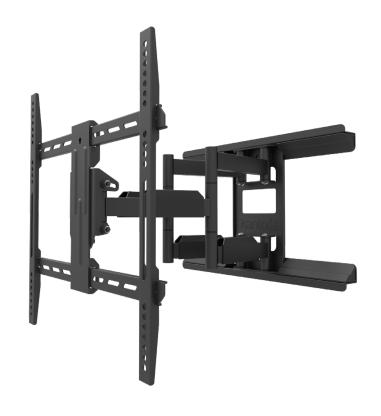

# LX600SW

The LX600SW wall mount ensures a hassle-free and secure installation for TVs weighing up to 100 pounds into steel studs. Its dual articulating arms extend 17 inches in order to pan and swivel your TV for angled viewing and sit 2.2 inches from the wall when fully retracted. Up to 18° of tilt is also achievable, helping to reduce glare and improve line-of-sight with your TV. The LX600SW includes 4 SNAPTOGGLE® Heavy-Duty Toggle Bolts for installation into steel studs up to 16 inches apart. It also comes with plastic cable management clips and clip-on wall plate covers to ensure a clean setup.

### **FEATURES & SPECIFICATIONS**

- Fits most flat panel TVs from 34" to 65"
- · Supports TVs up to 100 lb (45 kg)
- Accommodates VESA sizes from 100x100 to 400x400
- Includes 4 SNAPTOGGLE® Heavy-Duty Toggle Bolts to secure into steel studs
- Accessible tilt mechanism provides +15° to -3° of tilt
- 45° of swivel in either direction, depending on screen size
- Sits 2.2" (5.5 cm) from the wall
- Extends up to 17" (43.1 cm) from the wall
- · Adjustable horizontal leveling
- 18.1" (46 cm) dual stud wall plate accommodates up to 16" stud spacing

#### **IMPROVED VIEWING**

Heavy-duty articulating arms allow you to swivel your TV 45° in either direction and tilt it -3° to +15° to achieve the best viewing angle.

#### **LOW-PROFILE DESIGN**

The low-profile design of the LX600SW allows your TV to sit 2.2" from the wall when fully retracted.