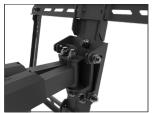

#### **EASY INSTALLATION**

Capable of supporting up to 100 lb., the LX600SW can be securely mounted to steel studs up to 16" apart.

# **EVERYTHING YOU NEED**

To ensure a secure installation into steel studs, a labeled hardware bag is provided with SNAPTOGGLE® Heavy-Duty Toggle Bolts, hardware, washers and spacers you'll need to safely mount your TV into steel studs.