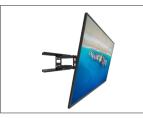

# LDX690

The LDX690 is a UL-certified, full motion wall mount designed to give you full control over the position of your TV. Suitable for 40 to 90-inch screens weighing up to 125 pounds, it's dual-stud wall plate can be reliably mounted to brick, concrete, or wood-studs up to 24-inches apart. Extend your TV up to 28 inches in order to pan and swivel it for off-center viewing, and tilt it 18° to reduce glare and improve line-of-sight. The LDX690 comes with a drill template for a quick and accurate installation, as well as plastic cable management clips and wall plate covers to ensure a clean, professional looking setup.

### **IMPROVED VIEWING**

Heavy-duty articulating arms allow you to swivel your TV 90° in either direction and tilt it -3° to +15° to achieve an optimal viewing angle.