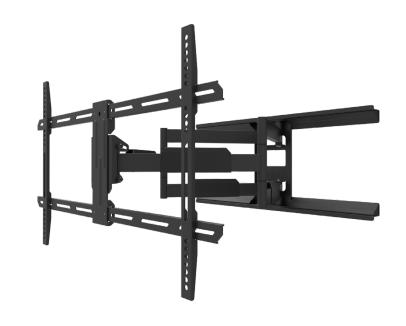

# LDX690

The LDX690 is a UL-certified, full motion wall mount designed to give you full control over the position of your TV. Suitable for 40 to 90-inch screens weighing up to 125 pounds, it's dual-stud wall plate can be reliably mounted to brick, concrete, or wood-studs up to 24-inches apart. Extend your TV up to 28 inches in order to pan and swivel it for off-center viewing, and tilt it 18° to reduce glare and improve line-of-sight. The LDX690 comes with a drill template for a quick and accurate installation, as well as plastic cable management clips and wall plate covers to ensure a clean, professional looking setup.

### **IMPROVED VIEWING**

Heavy-duty articulating arms allow you to swivel your TV 90° in either direction and tilt it -3° to +15° to achieve an optimal viewing angle.

### **LOW-PROFILE DESIGN**

The LDX690 can be easily pushed back to bring your TV to within 2.2" of the wall.