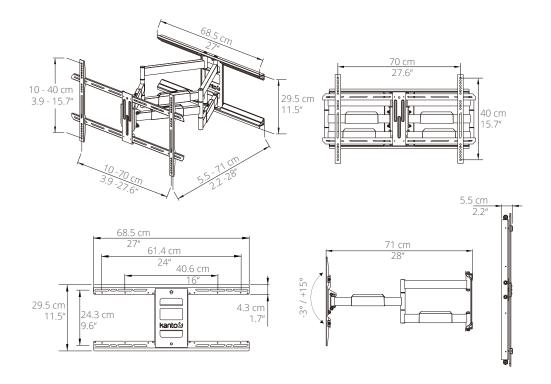

## **TECHNICAL ILLUSTRATIONS**

### **FEATURES & SPECIFICATIONS**

- Fits most flat panel TVs from 40" to 90"
- Supports TVs up to 125 lb (57 kg)
- Accommodates VESA sizes from 100x100 to 700x400
- Accessible tilt mechanism provides a +15° to -3° viewing angle
- 90° of swivel in either direction, depending on screen size
- Sits 2.2" (5.5 cm) from the wall
- Extends up to 28" (71.1 cm) from the wall
- · Adjustable horizontal leveling
- 27" (68.5 cm) dual stud wall plate accommodates up to 24" stud spacing
- Includes cable management clips

- Solid steel construction with durable powder coated finish
- Includes manual and all mounting hardware for wood stud and concrete installation
- Five year manufacturer's warranty
- · Shipping box weight: 25.1 lb (11.4 kg)
- Shipping Box Dimensions: 30.8" x 14" x 2.6" (78.2 x 35.5 x 6.5 cm)
- Product Weight: 23.3 lb (10.6 kg)
- · UPC: 800152718743