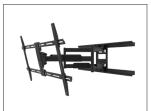

### **IMPROVED VIEWING**

Heavy-duty articulating arms allow you to swivel your TV 90° in either direction and tilt it -3° to +15° to achieve an optimal viewing angle.