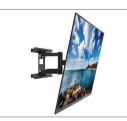

# LDX640

The LDX640 wall mount ensures a hassle-free installation for TVs weighing up to 100 pounds. Its dual articulating arms extend 17 inches in order to pan and swivel your TV for angled viewing, and sit 2.2 inches from the wall when fully retracted. Up to 18° of tilt is also achievable, helping to reduce glare and improve line-of-sight with your TV. Easy to install, the LDX640 features an 18-inch wall plate to accommodate both concrete walls and wood studs up to 16 inches apart. It also comes with plastic cable management clips and clip-on wall plate covers to ensure a clean, professional-grade setup.

#### **IMPROVED VIEWING** Heavy-duty articulating arms allow you to swivel

your TV 45° in either direction and tilt it -3° to +15° to achieve the best viewing angle.