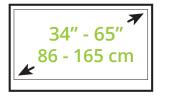

### FEATURES & SPECIFICATIONS

- Fits most flat panel TVs from 34" to 65"
- Supports TVs up to 100 lb (45 kg)
- Accommodates VESA sizes from 100x100 to 400x400
- Accessible tilt mechanism provides a +15° to -3° viewing angle
- 45° of swivel in either direction, depending on screen size
- Sits 2.2" (5.5 cm) from the wall
- Extends up to 17" (43.1 cm) from the wall
  Adjustable horizontal leveling
- 16" (40.6 cm) dual stud wall plate accommodates up to 16" stud spacing