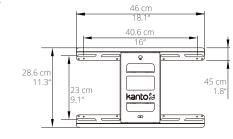

### FEATURES & SPECIFICATIONS

- Fits most flat panel TVs from 34" to 65"
- Supports TVs up to 100 lb (45 kg)
- Accommodates VESA sizes from 100x100 to 400x400
- Accessible tilt mechanism provides a +15° to -3° viewing angle
- 45° of swivel in either direction, depending on screen size
- Sits 2.2" (5.5 cm) from the wall
- Extends up to 17" (43.1 cm) from the wall
  Adjustable horizontal leveling
- 16" (40.6 cm) dual stud wall plate accommodates up to 16" stud spacing

- Solid steel construction with durable powder coated finish
- Includes manual and all mounting hardware for wood stud and concrete installation
- Five year manufacturer's warranty
- Shipping box weight: 18.3 lb (8.3 kg)
- Shipping Box Dimensions: 19.5" x 13" x 2.8"
   (49.5 x 33 x 7 cm)
- Product Weight: 16.9 lb (7.7 kg)
- UPC: 800152718736