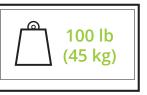

# LDX640

The LDX640 wall mount ensures a hassle-free installation for TVs weighing up to 100 pounds. Its dual articulating arms extend 17 inches in order to pan and swivel your TV for angled viewing, and sit 2.2 inches from the wall when fully retracted. Up to 18° of tilt is also achievable, helping to reduce glare and improve line-of-sight with your TV. Easy to install, the LDX640 features an 18-inch wall plate to accommodate both concrete walls and wood studs up to 16 inches apart. It also comes with plastic cable management clips and clip-on wall plate covers to ensure a clean, professional-grade setup.

### FEATURES & SPECIFICATIONS

- Fits most flat panel TVs from 34" to 65"
- Supports TVs up to 100 lb (45 kg)
- Accommodates VESA sizes from 100x100 to 400x400
- Accessible tilt mechanism provides a +15° to -3° viewing angle
- 45° of swivel in either direction, depending on screen size
- Sits 2.2" (5.5 cm) from the wall
- Extends up to 17" (43.1 cm) from the wall
  Adjustable horizontal leveling
- 16" (40.6 cm) dual stud wall plate accommodates up to 16" stud spacing