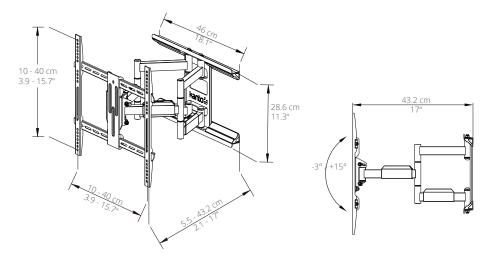

### FEATURES & SPECIFICATIONS

- Fits most flat panel TVs from 34" to 65"
- Supports TVs up to 100 lb (45 kg)
- Accommodates VESA sizes from 100x100 to 400x400
- Accessible tilt mechanism provides a +15° to -3° viewing angle
- 45° of swivel in either direction, depending on screen size
- Sits 2.2" (5.5 cm) from the wall
- Extends up to 17" (43.1 cm) from the wall
  Adjustable horizontal leveling
- 16" (40.6 cm) dual stud wall plate accommodates up to 16" stud spacing

## **TECHNICAL ILLUSTRATIONS**

#### EASY INSTALLATION

Capable of supporting up to 100 lb., the LDX640 can be mounted to any concrete wall or wood studs up to 16" apart.

#### **IMPROVED VIEWING** Heavy-duty articulating arms allow you to swivel

your TV 45° in either direction and tilt it -3° to +15° to achieve the best viewing angle.

#### LOW-PROFILE DESIGN

The low-profile design of the LDX640 allows your TV to sit 2.2" from the wall when fully retracted.