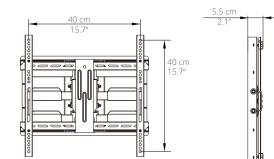

### FEATURES & SPECIFICATIONS

- Fits most flat panel TVs from 34" to 65"
- Supports TVs up to 100 lb (45 kg)
- Accommodates VESA sizes from 100x100 to 400x400
- Accessible tilt mechanism provides a +15° to -3° viewing angle
- 45° of swivel in either direction, depending on screen size
- Sits 2.2" (5.5 cm) from the wall
- Extends up to 17" (43.1 cm) from the wall
  Adjustable horizontal leveling
- 16" (40.6 cm) dual stud wall plate accommodates up to 16" stud spacing

#### EASY INSTALLATION

Capable of supporting up to 100 lb., the LDX640 can be mounted to any concrete wall or wood studs up to 16" apart.

#### LOW-PROFILE DESIGN

The low-profile design of the LDX640 allows your TV to sit 2.2" from the wall when fully retracted.