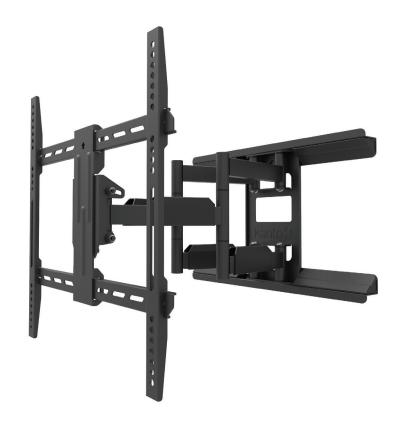

# LDX640

The LDX640 wall mount ensures a hassle-free installation for TVs weighing up to 100 pounds. Its dual articulating arms extend 17 inches in order to pan and swivel your TV for angled viewing, and sit 2.2 inches from the wall when fully retracted. Up to 18° of tilt is also achievable, helping to reduce glare and improve line-of-sight with your TV. Easy to install, the LDX640 features an 18-inch wall plate to accommodate both concrete walls and wood studs up to 16 inches apart. It also comes with plastic cable management clips and clip-on wall plate covers to ensure a clean, professional-grade setup.

#### **IMPROVED VIEWING** Heavy-duty articulating arms allow you to swivel

your TV 45° in either direction and tilt it -3° to +15° to achieve the best viewing angle.

#### LOW-PROFILE DESIGN

The low-profile design of the LDX640 allows your TV to sit 2.2" from the wall when fully retracted.