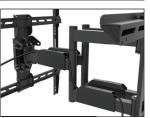

# LDX640

The LDX640 wall mount ensures a hassle-free installation for TVs weighing up to 100 pounds. Its dual articulating arms extend 17 inches in order to pan and swivel your TV for angled viewing, and sit 2.2 inches from the wall when fully retracted. Up to 18° of tilt is also achievable, helping to reduce glare and improve line-of-sight with your TV. Easy to install, the LDX640 features an 18-inch wall plate to accommodate both concrete walls and wood studs up to 16 inches apart. It also comes with plastic cable management clips and clip-on wall plate covers to ensure a clean, professional-grade setup.

#### **IMPROVED VIEWING** Heavy-duty articulating arms allow you to swivel

your TV 45° in either direction and tilt it -3° to +15° to achieve the best viewing angle.

#### LOW-PROFILE DESIGN

The low-profile design of the LDX640 allows your TV to sit 2.2" from the wall when fully retracted.