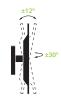

## **FEATURES & SPECIFICATIONS**

- Fits most flat panel TVs from 19" to 32"
- · Supports TVs up to 56 lb (25 kg)
- Accommodates VESA sizes: 50x50, 75x75, 100x100, 200x100, 200x200, 100x200
- Accessible tilt mechanism provides a  $\pm 12^{\circ}$  tilt angle
- 30° of swivel in either direction, dependent on screen size
- · Sits 3" (7.6cm) from the wall
- · Single stud wall plate
- Solid steel construction with durable powder coated finish

### **24 DEGREES OF TILT**

The L100 features a tilt mechanism that is easily accessible and uses an adjustment knob that requires no tools. Tip your TV forward or backward up to 12°, and you can quickly tighten the head in place at your desired viewing angle. Maximum tilt is available when your TV is not swiveled left or right.

# **30 DEGREES OF SWIVEL**

The L100 is able to swivel 30° in either direction when your TV is vertical. When tilted, the swivel angle is reduced because your TV may touch the wall. Combine some tilt and some swivel to adjust your viewing angle.