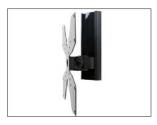

#### **Back to Basics.**

If you have a smaller TV and want a basic and reliable mounting solution, then we had you in mind when designing the L100.

A no frills mount, the L100 comes pre-assembled, is easy to install and offers generous tilt and modest swivel capabilities.

## **FEATURES & SPECIFICATIONS**

- Fits most flat panel TVs from 19" to 32"
- · Supports TVs up to 56 lb (25 kg)
- Accommodates VESA sizes: 50x50, 75x75, 100x100, 200x100, 200x200, 100x200
- Accessible tilt mechanism provides a  $\pm 12^{\circ}$  tilt angle
- 30° of swivel in either direction, dependent on screen size
- · Sits 3" (7.6cm) from the wall
- · Single stud wall plate
- Solid steel construction with durable powder coated finish