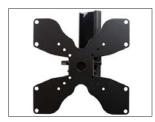

#### A VARIETY OF VESA PATTERNS

The L100 is designed for smaller TVs with specific VESA patterns, including 50x50, 75x75, 100x100, 200x100, 200x200, and 100x200.