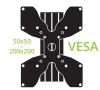

## **FEATURES & SPECIFICATIONS**

- Fits most flat panel TVs from 19" to 32"
- · Supports TVs up to 56 lb (25 kg)
- Accommodates VESA sizes: 50x50, 75x75, 100x100, 200x100, 200x200, 100x200
- Accessible tilt mechanism provides a  $\pm 12^{\circ}$  tilt angle
- 30° of swivel in either direction, dependent on screen size
- · Sits 3" (7.6cm) from the wall
- · Single stud wall plate
- Solid steel construction with durable powder coated finish

#### A VARIETY OF VESA PATTERNS

The L100 is designed for smaller TVs with specific VESA patterns, including 50x50, 75x75, 100x100, 200x100, 200x200, and 100x200.