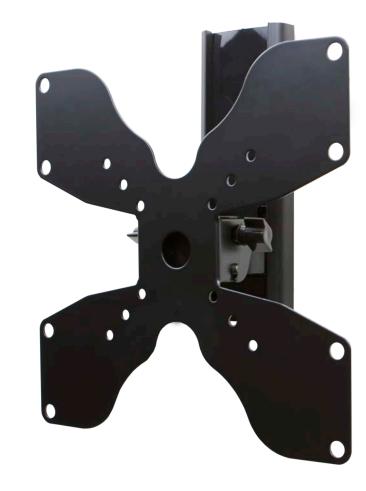

## **FEATURES & SPECIFICATIONS**

- Fits most flat panel TVs from 19" to 32"
- · Supports TVs up to 56 lb (25 kg)
- Accommodates VESA sizes: 50x50, 75x75, 100x100, 200x100, 200x200, 100x200
- Accessible tilt mechanism provides a  $\pm 12^{\circ}$  tilt angle
- 30° of swivel in either direction, dependent on screen size
- · Sits 3" (7.6cm) from the wall
- · Single stud wall plate
- Solid steel construction with durable powder coated finish

### **24 DEGREES OF TILT**

The L100 features a tilt mechanism that is easily accessible and uses an adjustment knob that requires no tools. Tip your TV forward or backward up to 12°, and you can quickly tighten the head in place at your desired viewing angle. Maximum tilt is available when your TV is not swiveled left or right.

# **30 DEGREES OF SWIVEL**

The L100 is able to swivel 30° in either direction when your TV is vertical. When tilted, the swivel angle is reduced because your TV may touch the wall. Combine some tilt and some swivel to adjust your viewing angle.

# **EASY INSTALLATION**

As a basic mount, the L100 is easy to install even for beginners. To make things simple, we provide an easy to follow manual and the mounting hardware needed for wood studs and concrete installations. Phone support and an online video are available to help with installation as well.