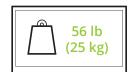

## **FEATURES & SPECIFICATIONS**

- Fits most flat panel TVs from 19" to 32"
- · Supports TVs up to 56 lb (25 kg)
- Accommodates VESA sizes: 50x50, 75x75, 100x100, 200x100, 200x200, 100x200
- Accessible tilt mechanism provides a  $\pm 12^{\circ}$  tilt angle
- 30° of swivel in either direction, dependent on screen size
- · Sits 3" (7.6cm) from the wall
- · Single stud wall plate
- Solid steel construction with durable powder coated finish