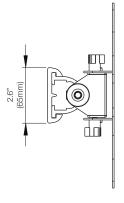

## **FEATURES & SPECIFICATIONS**

- Fits most flat panel TVs from 19" to 32"
- · Supports TVs up to 56 lb (25 kg)
- Accommodates VESA sizes: 50x50, 75x75, 100x100, 200x100, 200x200, 100x200
- Accessible tilt mechanism provides a  $\pm 12^{\circ}$  tilt angle
- 30° of swivel in either direction, dependent on screen size
- · Sits 3" (7.6cm) from the wall
- · Single stud wall plate
- Solid steel construction with durable powder coated finish

# **TECHNICAL ILLUSTRATIONS**

Supporting your digital lifestyle™

Kanto Living 2390 Canoe Avenue, Coquitlam, BC, V3K 6C2 office: 778.284.6942 | fax: 778.284.6945 | toll free: 888.848.2643