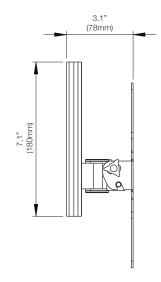

## **FEATURES & SPECIFICATIONS**

- Fits most flat panel TVs from 19" to 32"
- · Supports TVs up to 56 lb (25 kg)
- Accommodates VESA sizes: 50x50, 75x75, 100x100, 200x100, 200x200, 100x200
- Accessible tilt mechanism provides a  $\pm 12^{\circ}$  tilt angle
- 30° of swivel in either direction, dependent on screen size
- · Sits 3" (7.6cm) from the wall
- · Single stud wall plate
- Solid steel construction with durable powder coated finish

# **TECHNICAL ILLUSTRATIONS**

Supporting your digital lifestyle™

Kanto Living 2390 Canoe Avenue, Coquitlam, BC, V3K 6C2 office: 778.284.6942 | fax: 778.284.6945 | toll free: 888.848.2643