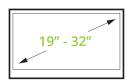

## **FEATURES & SPECIFICATIONS**

- Fits most flat panel TVs from 19" to 32"
- · Supports TVs up to 56 lb (25 kg)
- Accommodates VESA sizes: 50x50, 75x75, 100x100, 200x100, 200x200, 100x200
- Accessible tilt mechanism provides a  $\pm 12^{\circ}$  tilt angle
- 30° of swivel in either direction, dependent on screen size
- · Sits 3" (7.6cm) from the wall
- · Single stud wall plate
- Solid steel construction with durable powder coated finish