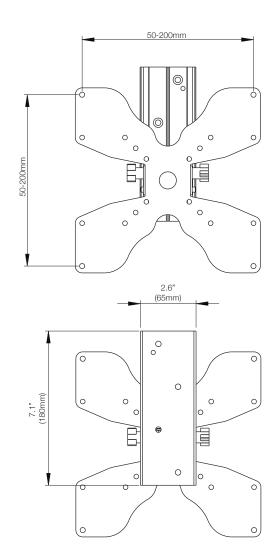

#### A VARIETY OF VESA PATTERNS

The L100 is designed for smaller TVs with specific VESA patterns, including 50x50, 75x75, 100x100, 200x100, 200x200, and 100x200.

# **TECHNICAL ILLUSTRATIONS**

Supporting your digital lifestyle™

Kanto Living 2390 Canoe Avenue, Coquitlam, BC, V3K 6C2 office: 778.284.6942 | fax: 778.284.6945 | toll free: 888.848.2643