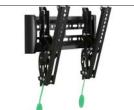

For changing lighting conditions and the perfectionist at heart, the KT1937 is the mount that remedies the 'tilt challenge.'

Even with its heavy duty tilting arms, it still allows your TV to sit 1.5 inches from the wall when vertical, giving your space a polished look.

### **15 DEGREES OF TILT**

Effortless fingertip control allows you to tilt your TV forward up to 15° to find the ideal viewing angle for your room. Tighten the tilt nuts to secure your preferred viewing angle. You can just as easily push your TV flat within 1.5" of the wall to give it a nice, sleek profile. The tilt arms click into place when the TV is vertical.