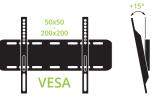

# FITS VESA SIZES UP TO 200x200

The KT1937 is compatible with a range of VESA patterns from 50x50 up to 200x200.

### **15 DEGREES OF TILT**

Effortless fingertip control allows you to tilt your TV forward up to 15° to find the ideal viewing angle for your room. Tighten the tilt nuts to secure your preferred viewing angle. You can just as easily push your TV flat within 1.5" of the wall to give it a nice, sleek profile. The tilt arms click into place when the TV is vertical.