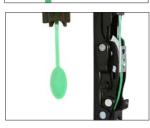

### QUICK RELEASE TABS

Once the arms are mounted to your TV, adjust the length of the quick release tabs. Always within reach, the quick release tabs extend below the mount and offer a quick and easy way to detach your TV from the mount and remove it from the wall. This also makes it easy to install or remove cables at the back of your TV.