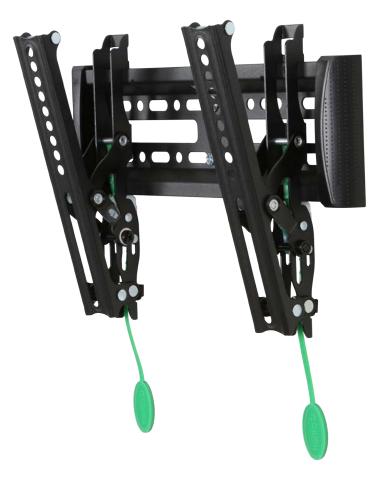

### Tilt your TV in your favor with the KT1937.

Even a fraction of an inch can mean the difference between a crystal clear screen and a distracting reflection. Why have HDTV and Blu-ray if you can't see your TV at the right angle?

For changing lighting conditions and the perfectionist at heart, the KT1937 is the mount that remedies the 'tilt challenge.'

Even with its heavy duty tilting arms, it still allows your TV to sit 1.5 inches from the wall when vertical, giving your space a polished look.

With quick release cords, you can quickly remove the TV from the wall to easily access your connections.

### QUICK RELEASE TABS

Once the arms are mounted to your TV, adjust the length of the quick release tabs. Always within reach, the quick release tabs extend below the mount and offer a quick and easy way to detach your TV from the mount and remove it from the wall. This also makes it easy to install or remove cables at the back of your TV.

### ATTRACTIVE END CAPS

Now you can have style and function with smooth, polished end caps that cover the ends of your mount and give you a clean, modern look.