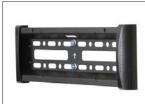

### VERSATILE WALL PLATE

We designed the KT1937 with versatility for mounting on surfaces with unique stud spacing. Mounting in the center is, of course, ideal. If this is not the right fit, shift the 12" wall plate left or right and secure one end of your mount to a stud, and the other end using drywall anchors (not supplied).