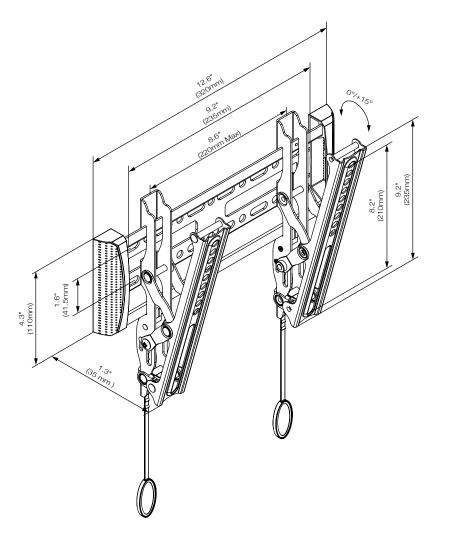

### **15 DEGREES OF TILT**

Effortless fingertip control allows you to tilt your TV forward up to 15° to find the ideal viewing angle for your room. Tighten the tilt nuts to secure your preferred viewing angle. You can just as easily push your TV flat within 1.5" of the wall to give it a nice, sleek profile. The tilt arms click into place when the TV is vertical.

### QUICK RELEASE TABS

Once the arms are mounted to your TV, adjust the length of the quick release tabs. Always within reach, the quick release tabs extend below the mount and offer a quick and easy way to detach your TV from the mount and remove it from the wall. This also makes it easy to install or remove cables at the back of your TV.

### VERSATILE WALL PLATE

We designed the KT1937 with versatility for mounting on surfaces with unique stud spacing. Mounting in the center is, of course, ideal. If this is not the right fit, shift the 12" wall plate left or right and secure one end of your mount to a stud, and the other end using drywall anchors (not supplied).

### ATTRACTIVE END CAPS

Now you can have style and function with smooth, polished end caps that cover the ends of your mount and give you a clean, modern look.