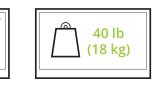

## FEATURES & SPECIFICATIONS

- Fits most flat panel TVs from 19" to 37"
- Supports TVs up to 40 lb (18 kg)
- Accommodates VESA sizes from 50x50 to 200x200
- Accessible tilt mechanism provides a +15° angle
- Sits 1.5" (3.8 cm) from the wall
- 12" (30.5 cm) single stud wall plate
- Solid steel construction with durable powder coated finish
- Installation manual and all mounting hardware for wood stud and concrete installation is included
- Five year warranty
- Shipping box weight: 3.5 lb (1.6 kg)
- Shipping box dimensions: 14" x 4.9" x 2.8" (35.5 x 12.5 x 7 cm)
- Product weight: 2.9 lb (1.3 kg)
- UPC: 800152712765