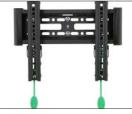

### QUICK RELEASE TABS

Once the arms are mounted to your TV, adjust the length of the quick release tabs. Always within reach, the quick release tabs extend below the mount and offer a quick and easy way to detach your TV from the mount and remove it from the wall. This also makes it easy to install or remove cables at the back of your TV.