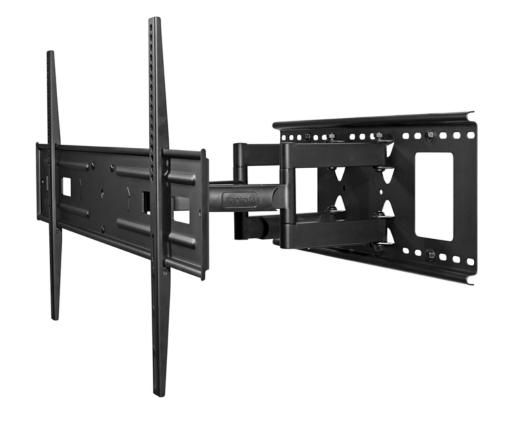

#### This mount is a crowd favorite.

The FMX2 is an articulating TV wall mount that offers an impressive range of motion. Built for TVs up to 80" in size and weighing up to 130 pounds, this full motion TV mount does it all – extends 19" from the wall, swivels 80° left or right, and tilts 20°.

Perfect for hanging TVs with even the widest VESA patterns, you can shift your TV on the plate to optimize your viewing position. With sleek cable management, solid steel construction, and an easy installation process, you've got everything you need to display your TV safely and securely.

# 20 DEGREES OF TILT

The tilt mechanism is easily accessible and uses a swing-over lever system that does not require tools. Tip your TV forward 15°, backward 5°, or anywhere in between, and quickly tighten the head in place at your desired viewing angle.

### SLEEK CABLE MANAGEMENT

An integrated cable management system allows you to route your power and video cables neatly between the TV and the wall. Keep your cables tidy and out of sight for a clean, organized look.