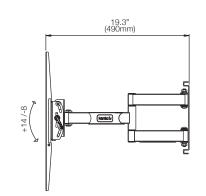

### FEATURES & SPECIFICATIONS

- Fits most flat panel TVs from 37" to 80"
- Supports TVs up to 130 lb (59 kg)
- Accommodates VESA sizes from 75x75 to 800x450
- Accessible tilt mechanism provides a +15°/-5° tilt angle
- 80° of swivel in either direction, dependent on screen size.
- Sits 3.2" (8.2 cm) from the wall
- Extends up to 19.3" (49 cm) from the wall
- Integrated cable management system
- Adjustable horizontal leveling
- 25.2" (64 cm) dual stud wall plate accommodates up to 24" stud spacing

#### **OVER 19 INCHES OF EXTENSION**

The FMX2's full reach extends a generous 19.3" from the wall to accommodate a variety of TV uses from simple viewing, to home exercise, to gaming, and more.

# 20 DEGREES OF TILT

The tilt mechanism is easily accessible and uses a swing-over lever system that does not require tools. Tip your TV forward 15°, backward 5°, or anywhere in between, and quickly tighten the head in place at your desired viewing angle.