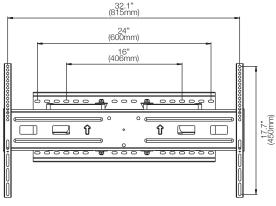

### FEATURES & SPECIFICATIONS

- Fits most flat panel TVs from 37" to 80"
- Supports TVs up to 130 lb (59 kg)
- Accommodates VESA sizes from 75x75 to 800x450
- Accessible tilt mechanism provides a +15°/-5° tilt angle
- 80° of swivel in either direction, dependent on screen size.
- Sits 3.2" (8.2 cm) from the wall
- Extends up to 19.3" (49 cm) from the wall
- Integrated cable management system
- Adjustable horizontal leveling
- 25.2" (64 cm) dual stud wall plate accommodates up to 24" stud spacing

# FITS VESA SIZES TO 800x450

The FMX2 accommodates a wide range of VESA sizes from 75x75 all the way to 800x450. From small flat panel TVs to big screens, this mount gives you the convenience of compatibility so when you invest in a different TV, you won't have to buy a new mount.