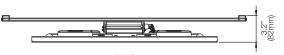

### FEATURES & SPECIFICATIONS

- Fits most flat panel TVs from 37" to 80"
- Supports TVs up to 130 lb (59 kg)
- Accommodates VESA sizes from 75x75 to 800x450
- Accessible tilt mechanism provides a +15°/-5° tilt angle
- 80° of swivel in either direction, dependent on screen size.
- Sits 3.2" (8.2 cm) from the wall
- Extends up to 19.3" (49 cm) from the wall
- Integrated cable management system
- Adjustable horizontal leveling
- 25.2" (64 cm) dual stud wall plate accommodates up to 24" stud spacing