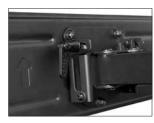

# 20 DEGREES OF TILT

The tilt mechanism is easily accessible and uses a swing-over lever system that does not require tools. Tip your TV forward 15°, backward 5°, or anywhere in between, and quickly tighten the head in place at your desired viewing angle.