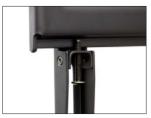

#### **SAFELY SECURE YOUR TV** Use the captive screw to securely fasten your TV to the TV plate. Your TV will always stay in place at the

the TV plate. Your TV will always stay in place at the perfect position.