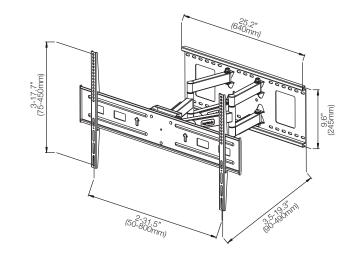

### FEATURES & SPECIFICATIONS

- Fits most flat panel TVs from 37" to 80"
- Supports TVs up to 130 lb (59 kg)
- Accommodates VESA sizes from 75x75 to 800x450
- Accessible tilt mechanism provides a +15°/-5° tilt angle
- 80° of swivel in either direction, dependent on screen size.
- Sits 3.2" (8.2 cm) from the wall
- Extends up to 19.3" (49 cm) from the wall
- Integrated cable management system
- Adjustable horizontal leveling
- 25.2" (64 cm) dual stud wall plate accommodates up to 24" stud spacing

# FITS VESA SIZES TO 800x450

The FMX2 accommodates a wide range of VESA sizes from 75x75 all the way to 800x450. From small flat panel TVs to big screens, this mount gives you the convenience of compatibility so when you invest in a different TV, you won't have to buy a new mount.

#### **OVER 19 INCHES OF EXTENSION**

The FMX2's full reach extends a generous 19.3" from the wall to accommodate a variety of TV uses from simple viewing, to home exercise, to gaming, and more.

#### WIDE RANGE OF SWIVEL

Depending on the size of your TV and the amount of extension, you can swivel your TV up to 80° in either direction. Allow your TV to adjust to your lifestyle.