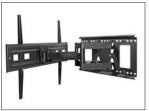

## FULL MOTION DUAL STUD MOUNTS

# FMX2

#### This mount is a crowd favorite.

The FMX2 is an articulating TV wall mount that offers an impressive range of motion. Built for TVs up to 80" in size and weighing up to 130 pounds, this full motion TV mount does it all – extends 19" from the wall, swivels 80° left or right, and tilts 20°.

Perfect for hanging TVs with even the widest VESA patterns, you can shift your TV on the plate to optimize your viewing position. With sleek cable management, solid steel construction, and an easy installation process, you've got everything you need to display your TV safely and securely.