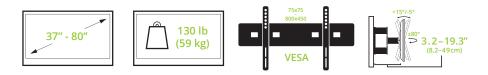

### FEATURES & SPECIFICATIONS

- Fits most flat panel TVs from 37" to 80"
- Supports TVs up to 130 lb (59 kg)
- Accommodates VESA sizes from 75x75 to 800x450
- Accessible tilt mechanism provides a +15°/-5° tilt angle
- 80° of swivel in either direction, dependent on screen size.
- Sits 3.2" (8.2 cm) from the wall
- Extends up to 19.3" (49 cm) from the wall
- Integrated cable management system
- Adjustable horizontal leveling
- 25.2" (64 cm) dual stud wall plate accommodates up to 24" stud spacing

# FITS VESA SIZES TO 800x450

The FMX2 accommodates a wide range of VESA sizes from 75x75 all the way to 800x450. From small flat panel TVs to big screens, this mount gives you the convenience of compatibility so when you invest in a different TV, you won't have to buy a new mount.

# 20 DEGREES OF TILT

The tilt mechanism is easily accessible and uses a swing-over lever system that does not require tools. Tip your TV forward 15°, backward 5°, or anywhere in between, and quickly tighten the head in place at your desired viewing angle.