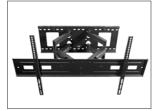

#### This mount is a crowd favorite.

The FMX2 is an articulating TV wall mount that offers an impressive range of motion. Built for TVs up to 80" in size and weighing up to 130 pounds, this full motion TV mount does it all – extends 19" from the wall, swivels 80° left or right, and tilts 20°.

#### **OVER 19 INCHES OF EXTENSION**

The FMX2's full reach extends a generous 19.3" from the wall to accommodate a variety of TV uses from simple viewing, to home exercise, to gaming, and more.

#### WIDE RANGE OF SWIVEL

Depending on the size of your TV and the amount of extension, you can swivel your TV up to 80° in either direction. Allow your TV to adjust to your lifestyle.