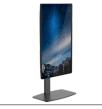

# MANEUVERABILITY

DTS1000 features tilt and swiveling to place your monitor in the most comfortable position and reduce glare. 360° monitor rotation allows you to rotate your monitor from landscape to portrait easily.