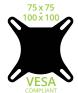

#### FEATURES & SPECIFICATIONS

- Fits most desktop monitors from 17" to 32"
- Supports monitors up to 17.6 lb (8 kg)
- Accommodates VESA sizes from 75x75 to 100x100
- 30° of swivel in either direction
- Accessible tilt mechanism provides +20° to -50° of tilt angle
- Height adjustable between 12.6" (32 cm) and 19.7" (50 cm)
- · 360° monitor rotation for portrait or landscape orientation
- Integrated cable management