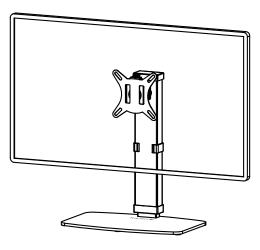

# DTS1000

The Kanto DTS1000 universal height adjustable desktop monitor stand is a companion to your monitor that improves ergonomics for increased productivity. This monitor stand is easy to deploy with its detachable monitor plate and offers easy height adjustment, swivel, tilt, and monitor rotation. Switch between portrait and landscape orientation with ease thanks to the 360° rotation. The monitor clicks into place as it's raised making it easy to position on-the-fly allowing you to place any monitor up to 32" at eye level. There is no mechanical or gas spring that can wear out, and the heavy-duty base holds the monitor steady all day. It's easy to set up with a cable guide to route cables for a tidier workspace. There's also a tool holder which makes adjusting the tilt and swivel tension a breeze.

#### EASY DEPLOYMENT

A detachable monitor plate allows for easy setup and takedown, saving you time and frustration.