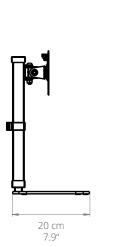

#### FEATURES & SPECIFICATIONS

- Fits most desktop monitors from 17" to 32"
- Supports monitors up to 17.6 lb (8 kg)
- Accommodates VESA sizes from 75x75 to 100x100
- 30° of swivel in either direction
- Accessible tilt mechanism provides +20° to -50° of tilt angle
- Height adjustable between 12.6" (32 cm) and 19.7" (50 cm)
- · 360° monitor rotation for portrait or landscape orientation
- Integrated cable management

#### **HEIGHT ADJUSTABLE**

The height adjustable column clicks into place while raising your monitor to eye level for easy on-the-fly adjustments to improve ergonomics.