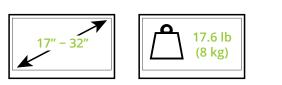

#### FEATURES & SPECIFICATIONS

- Fits most desktop monitors from 17" to 32"
- Supports monitors up to 17.6 lb (8 kg)
- Accommodates VESA sizes from 75x75 to 100x100
- 30° of swivel in either direction
- Accessible tilt mechanism provides +20° to -50° of tilt angle
- Height adjustable between 12.6" (32 cm) and 19.7" (50 cm)
- · 360° monitor rotation for portrait or landscape orientation
- Integrated cable management