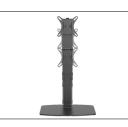

# DTS1000

The Kanto DTS1000 universal height adjustable desktop monitor stand is a companion to your monitor that improves ergonomics for increased productivity. This monitor stand is easy to deploy with its detachable monitor plate and offers easy height adjustment, swivel, tilt, and monitor rotation. Switch between portrait and landscape orientation with ease thanks to the 360° rotation. The monitor clicks into place as it's raised making it easy to position on-the-fly allowing you to place any monitor up to 32" at eye level. There is no mechanical or gas spring that can wear out, and the heavy-duty base holds the monitor steady all day. It's easy to set up with a cable guide to route cables for a tidier workspace. There's also a tool holder which makes adjusting the tilt and swivel tension a breeze.

### **TECHNICAL ILLUSTRATIONS**