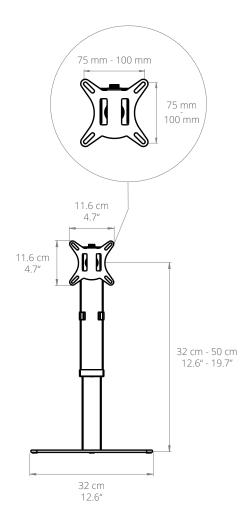

#### FEATURES & SPECIFICATIONS

- Fits most desktop monitors from 17" to 32"
- Supports monitors up to 17.6 lb (8 kg)
- Accommodates VESA sizes from 75x75 to 100x100
- 30° of swivel in either direction
- Accessible tilt mechanism provides +20° to -50° of tilt angle
- Height adjustable between 12.6" (32 cm) and 19.7" (50 cm)
- · 360° monitor rotation for portrait or landscape orientation
- Integrated cable management