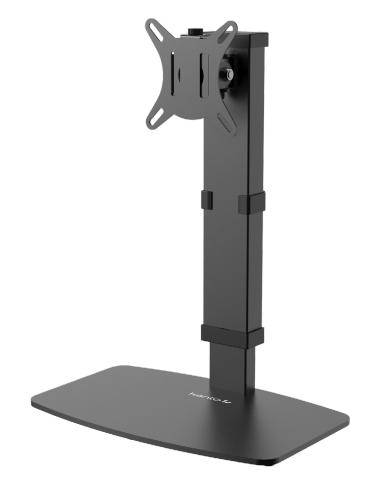

# DTS1000

The Kanto DTS1000 universal height adjustable desktop monitor stand is a companion to your monitor that improves ergonomics for increased productivity. This monitor stand is easy to deploy with its detachable monitor plate and offers easy height adjustment, swivel, tilt, and monitor rotation. Switch between portrait and landscape orientation with ease thanks to the 360° rotation. The monitor clicks into place as it's raised making it easy to position on-the-fly allowing you to place any monitor up to 32" at eye level. There is no mechanical or gas spring that can wear out, and the heavy-duty base holds the monitor steady all day. It's easy to set up with a cable guide to route cables for a tidier workspace. There's also a tool holder which makes adjusting the tilt and swivel tension a breeze.

#### **HEIGHT ADJUSTABLE**

The height adjustable column clicks into place while raising your monitor to eye level for easy on-the-fly adjustments to improve ergonomics.

# MANEUVERABILITY

DTS1000 features tilt and swiveling to place your monitor in the most comfortable position and reduce glare. 360° monitor rotation allows you to rotate your monitor from landscape to portrait easily.

#### **HEAVY DUTY**

A thick steel base holds your monitor securely in place even while adjusting your monitors height, protecting your investment and giving you peace of mind.

#### EASY DEPLOYMENT

A detachable monitor plate allows for easy setup and takedown, saving you time and frustration.