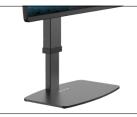

#### **HEIGHT ADJUSTABLE**

The height adjustable column clicks into place while raising your monitor to eye level for easy on-the-fly adjustments to improve ergonomics.

#### **HEAVY DUTY**

A thick steel base holds your monitor securely in place even while adjusting your monitors height, protecting your investment and giving you peace of mind.